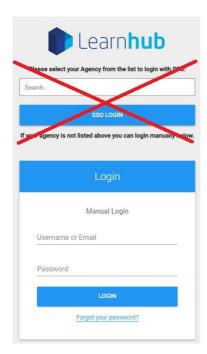

## Log in to your Learnhub account

- Go to <a href="https://learnhub.gov.au/user\_login">https://learnhub.gov.au/user\_login</a>
- Enter your 'Email\*' and 'Password\*' and select 'Login' (do not select 'Single Sign-On)