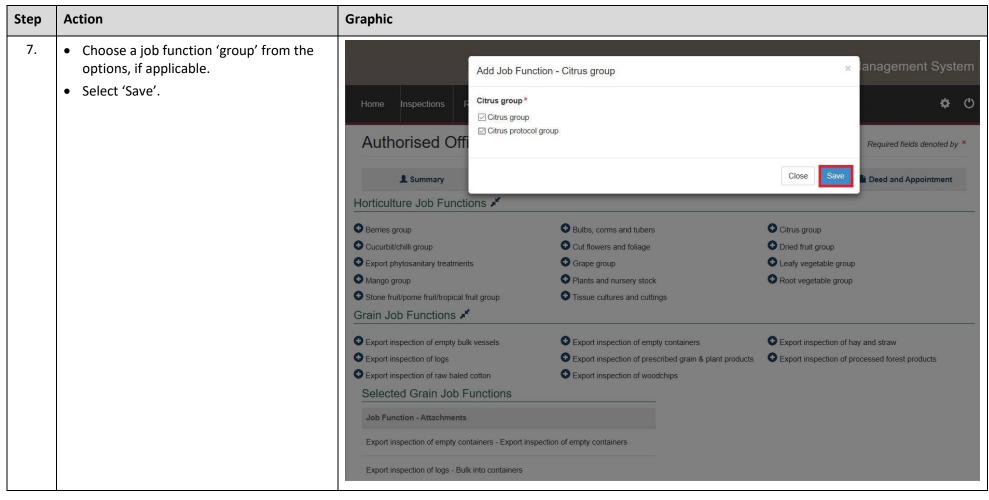

# **Request additional job functions**

The following table outlines how to request additional job functions.

This is a CONTROLLED document. Any documents appearing in paper form are not controlled and should be checked against the online version prior to use.

| Step    | Action                                                                                                                                                                          | Graphic                                                                                                                                                                                                              |                                                                                                   |                                                                                                                                |           |                      |  |
|---------|---------------------------------------------------------------------------------------------------------------------------------------------------------------------------------|----------------------------------------------------------------------------------------------------------------------------------------------------------------------------------------------------------------------|---------------------------------------------------------------------------------------------------|--------------------------------------------------------------------------------------------------------------------------------|-----------|----------------------|--|
| 6.      | Select the <i>Job Functions</i> tab.                                                                                                                                            | Authorised Officer Application Approved 26/05/2020 Required fields denoted by *                                                                                                                                      |                                                                                                   |                                                                                                                                |           |                      |  |
|         | Select the plus '+' symbol next to the job function/s you wish to add.                                                                                                          | <b>≜</b> Summary <b>≡</b> Horticulture Job Functions **                                                                                                                                                              | Job Functions                                                                                     | ₹ Training & Assessment                                                                                                        | Documents | Deed and Appointment |  |
| - , , , | <b>request.</b> For each of those requests, the learning and assessment fee will apply at the time you request training, regardless of how many job functions you chose in that | Berries group  Cucurbit/chilli group  Cut flowers and foliage  Export phytosanitary treatments  Grape group  Mango group  Plants and nursery stock  Stone fruit/pome fruit/tropical fruit group  Grain Job Functions |                                                                                                   | <ul> <li>Citrus group</li> <li>◆ Dried fruit group</li> <li>◆ Leafy vegetable group</li> <li>◆ Root vegetable group</li> </ul> |           |                      |  |
|         | Export inspection of empty bulk vessels     Export inspection of logs     Export inspection of raw baled cotton     Selected Grain Job Functions  Job Function - Attachments    | Export in                                                                                                                                                                                                            | aspection of empty containers spection of prescribed grain & plant products spection of woodchips | Export inspection of h                                                                                                         |           |                      |  |
|         | job functions you require, please contact the Authorised Officer Program before adding any job functions within PEMS.                                                           | Export inspection of empty containers - Export inspection of empty containers  Export inspection of logs - Bulk into containers                                                                                      |                                                                                                   |                                                                                                                                |           | Previous Next        |  |