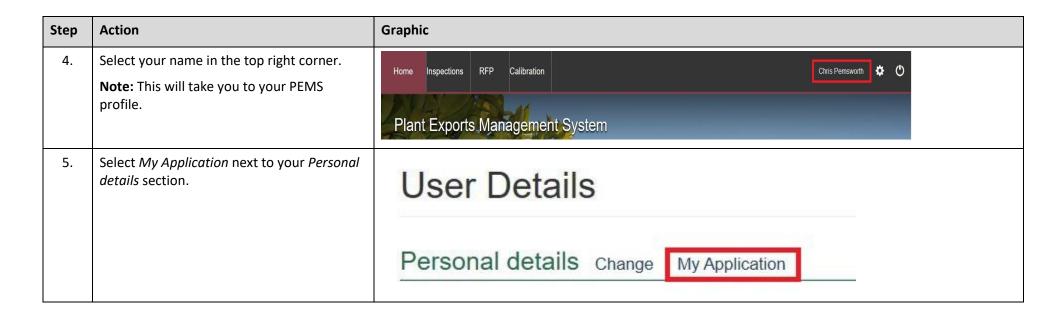

# **Request additional job functions**

The following table outlines how to request additional job functions.

This is a CONTROLLED document. Any documents appearing in paper form are not controlled and should be checked against the online version prior to use.