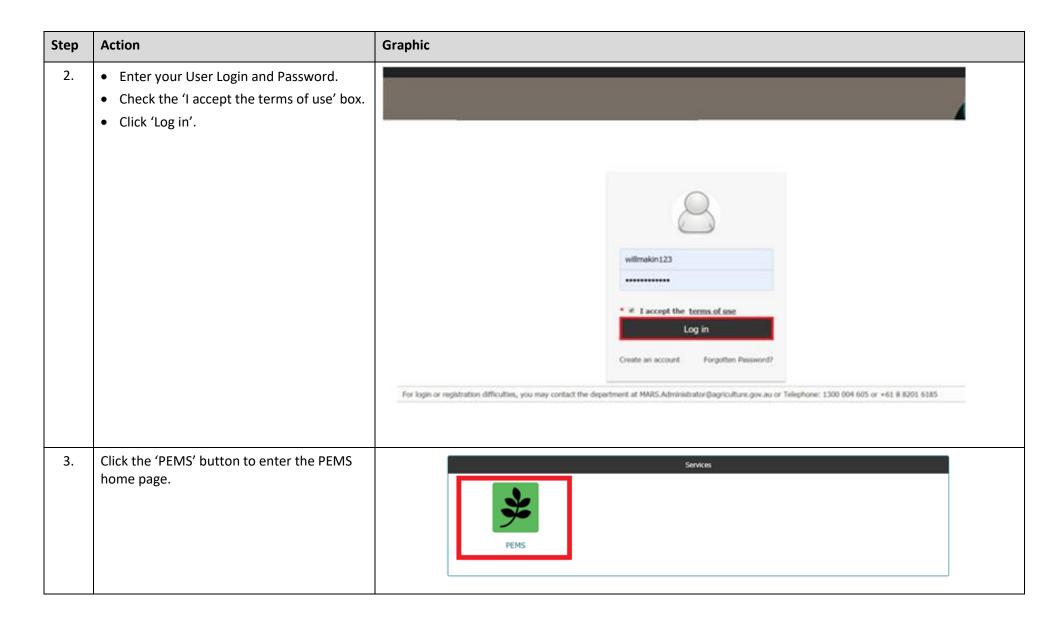

# **Request additional job functions**

The following table outlines how to request additional job functions.

This is a CONTROLLED document. Any documents appearing in paper form are not controlled and should be checked against the online version prior to use.