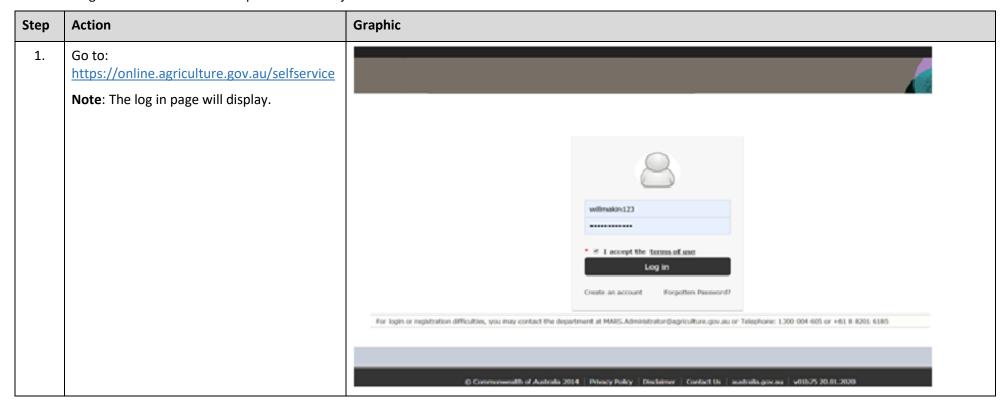

# **Request additional job functions**

The following table outlines how to request additional job functions.

This is a CONTROLLED document. Any documents appearing in paper form are not controlled and should be checked against the online version prior to use.