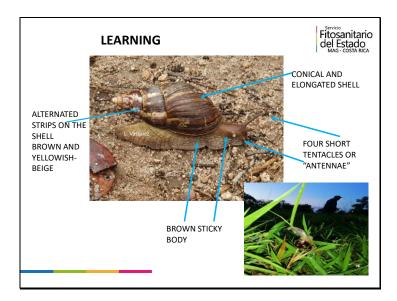

### Declaration of Emergency

State of National phytosanitary emergency for prevention and control of Giant African Snail (Achatina fulica)

No. 43001-MAG