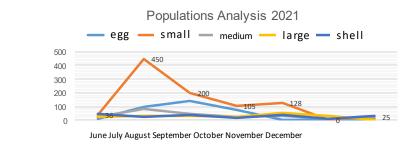

# SURVEYS AT NATIONAL LEVEL

Slide 10

during the X survey

survey

Population Analysis

Slide 12