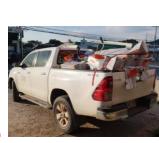

## COLLECTION AND CAPTURE BEHAVIOUR

CHECK YOUR VEHICLE

- Do not visit the area unless strictly necessary
- Ideal to check the vehicle before leaving the zone where the snail has been detected, as it easily adheres to cars, trucks and other vehicles, posing the risk of dissemination to other areas, which is to be avoided at all costs.