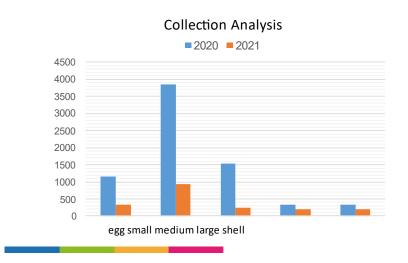

# SURVEYS AT NATIONAL LEVEL

Slide 10

during the X survey

survey

Population Analysis

Slide 12