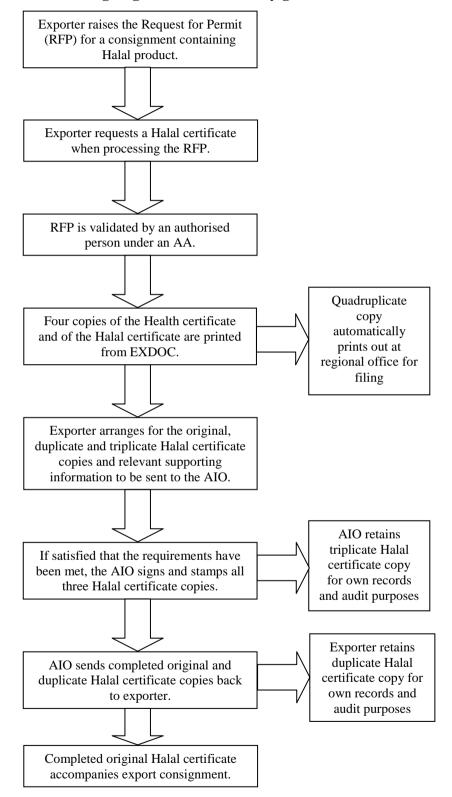

#### 6.1 Generating electronic Halal certificates in EXDOC

The generation of electronic Halal certificates using the EXDOC system remains as advised in section 5 of Meat Notice 2012/02. These details have been included in Appendix 1 of this notice for reference with instructions relating to electronic certification for Saudi Arabia being removed.

#### 6.3 Preparation and signing of all manual Halal Certificates (EX237 and EX237A)

- Exporter fills in details on the Halal certificate and includes a copy of the Request For Permit
  (RFP) with the certificate for presentation to the Department of Agriculture for signing. The
  exporter advises the department of the AIO that will counter sign the Halal certificate and
  market for which goods will be exported to.
- 2. Department of Agriculture Authorised Officer (at establishment or regional office with the appropriate delegations)

Note: exporter may arrange for attendance of Food Safety Auditor (FSA) to sign the certificate at exporting establishment in the metro region.

- Verifies details of the consignment with the RFP number
- o Inserts the RFP number on the quadruplicate copy of the certificate
- Confirms the eligibility of the nominated AIO to counter sign the Halal certificate (If the nominated AIO is ineligible for the intended market return the unsigned certificate to the exporter.)
- Signs and stamps the Halal certificate with the Australian Government seal (official mark 13.14 of Export Control (Prescribed Goods-General) Order 2005.
- Files quadruplicate copy of the Halal certificate and copy of the corresponding RFP on departmental file
- Returns original, duplicate, and triplicate copies to the exporter if at the
  establishment, else certificate is available for collection from the Department of
  Agriculture regional office.
- 3. Exporter sends the Department of Agriculture signed and stamped Halal certificate to the nominated Approved Islamic Organisation (AIO) for signing and stamping:
  - May be sent to the AIO representative on plant
  - Sent to AIO by courier or mail
- 4. AIO verifies that the goods comply with the Halal procedures in the establishment's AA
- 5. Where the goods comply with Halal requirements, AIO signs and stamps Halal certificate
- 6. AIO returns certificate to exporter