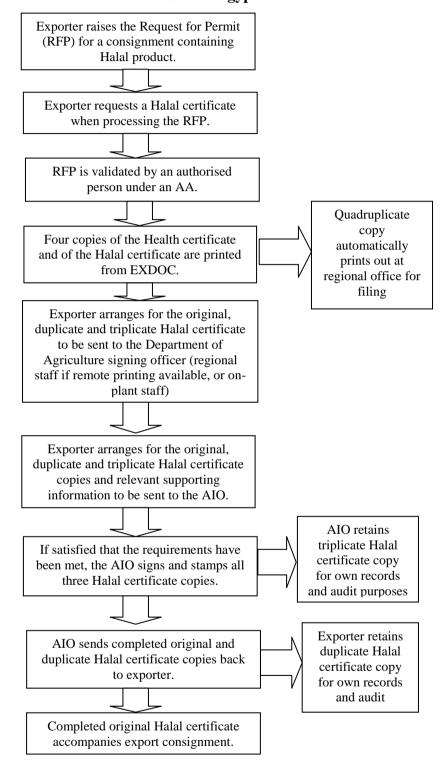

#### 6.3 Preparation and signing of all manual Halal Certificates (EX237 and EX237A)

- Exporter fills in details on the Halal certificate and includes a copy of the Request For Permit
  (RFP) with the certificate for presentation to the Department of Agriculture for signing. The
  exporter advises the department of the AIO that will counter sign the Halal certificate and
  market for which goods will be exported to.
- 2. Department of Agriculture Authorised Officer (at establishment or regional office with the appropriate delegations)

Note: exporter may arrange for attendance of Food Safety Auditor (FSA) to sign the certificate at exporting establishment in the metro region.

- Verifies details of the consignment with the RFP number
- o Inserts the RFP number on the quadruplicate copy of the certificate
- Confirms the eligibility of the nominated AIO to counter sign the Halal certificate (If the nominated AIO is ineligible for the intended market return the unsigned certificate to the exporter.)
- Signs and stamps the Halal certificate with the Australian Government seal (official mark 13.14 of Export Control (Prescribed Goods-General) Order 2005.
- Files quadruplicate copy of the Halal certificate and copy of the corresponding RFP on departmental file
- Returns original, duplicate, and triplicate copies to the exporter if at the
  establishment, else certificate is available for collection from the Department of
  Agriculture regional office.
- 3. Exporter sends the Department of Agriculture signed and stamped Halal certificate to the nominated Approved Islamic Organisation (AIO) for signing and stamping:
  - May be sent to the AIO representative on plant
  - Sent to AIO by courier or mail
- 4. AIO verifies that the goods comply with the Halal procedures in the establishment's AA
- 5. Where the goods comply with Halal requirements, AIO signs and stamps Halal certificate
- 6. AIO returns certificate to exporter