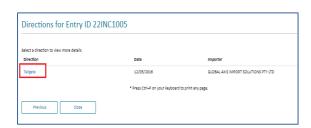

**Select** the Direction you wish to view. **Press** Ctrl+P to print the Direction. **Select** Close to return to the previous screen.

Figure 4: Select the Direction you wish to view

Figure 3: Select the business you are representing to lodge an inspection