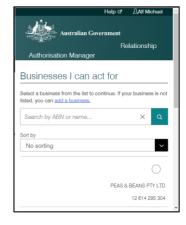

## A pop-up window will appear

NOTE: If you are a representative of multiple ABNs, please select the organisation you are representing. This pop up validates the business you are representing prior to integrating with departmental import systems.

**Select** the Direction you wish to view. **Press** Ctrl+P to print the Direction. **Select** Close to return to the previous screen.

Figure 4: Select the Direction you wish to view

Figure 3: Select the business you are representing to lodge an inspection