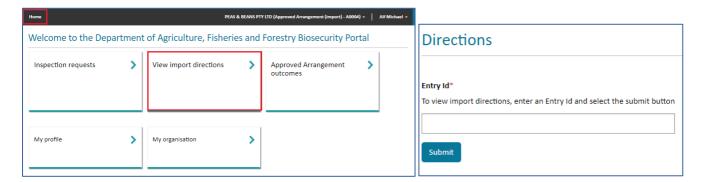

Select "View import directions" from the Portal Home page, enter a valid Entry ID and click Submit.

Figure 1: Enter an Entry ID to view Directions

NOTE: If no Entry ID is returned, please ensure you review and check the common reasons this may have occurred and try again.