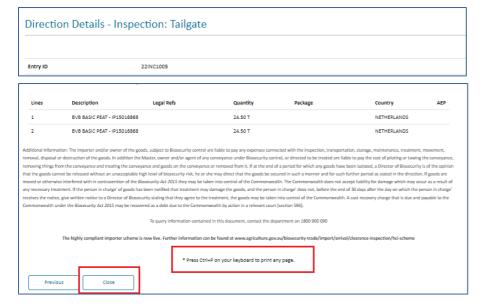

**Select** the Direction you wish to view. **Press** Ctrl+P to print the Direction. **Select** Close to return to the previous screen.

Figure 4: Select the Direction you wish to view

Figure 3: Select the business you are representing to lodge an inspection

Figure 5: AIMS Direction