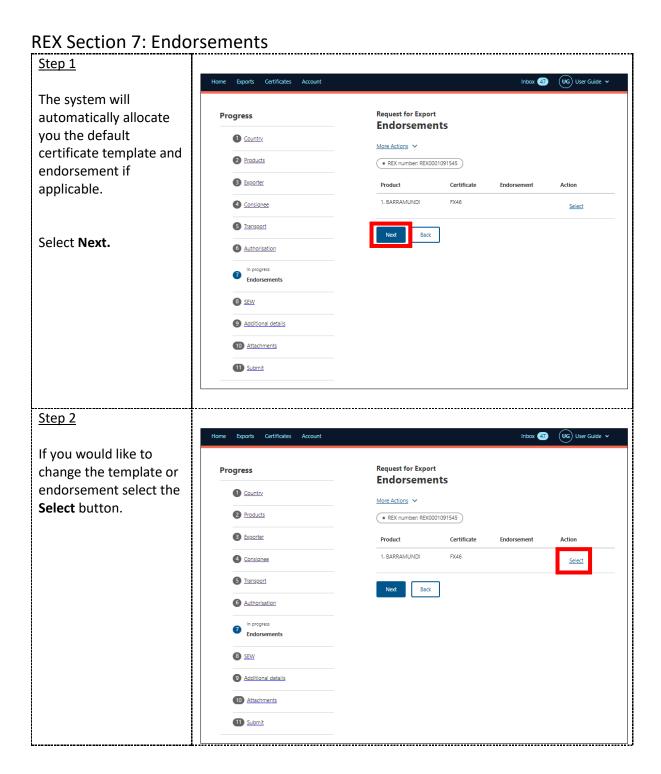

ional field. 9 Additional details Provide the **Transport** 10 Attachments **Storage Temperature** 11 Submit (number only) and Transit countries **Transport Storage** Country 1 Temperature Unit. This is a mandatory field. O Sea ( ) Air Mail Step 2 Select the **Transport** Mode. It is mandatory to select either Sea or Air. If you select **Sea**, you must provide the **Vessel** Name and Voyage Number. These are mandatory fields. If you select **Sea**, you must provide the Vessel Name and Voyage

Number. These are mandatory fields.

If you select Air, you must provide the Flight Number. This is a mandatory field.

If you select Mail, no additional information is required.

Select Save and next.

#### **REX Section 6: Authorisation**



your REX for authorisation.

Select **Save and next.** 





REX Section 8: Single Electronic Window (SEW)





#### **REX Section 9: Additional Details**



#### **OFFICIAL**



#### **REX Section 10: Attachments**



#### **REX Section 11: Submit**



Step 3
A confirmation message will appear, alongside the Service ID associated with your application. Your REX is now awaiting assessment from a departmental officer.



# Contact the NEXDOC help desk

For more information or assistance, please contact <a href="NEXDOC@aff.gov.au">NEXDOC@aff.gov.au</a>