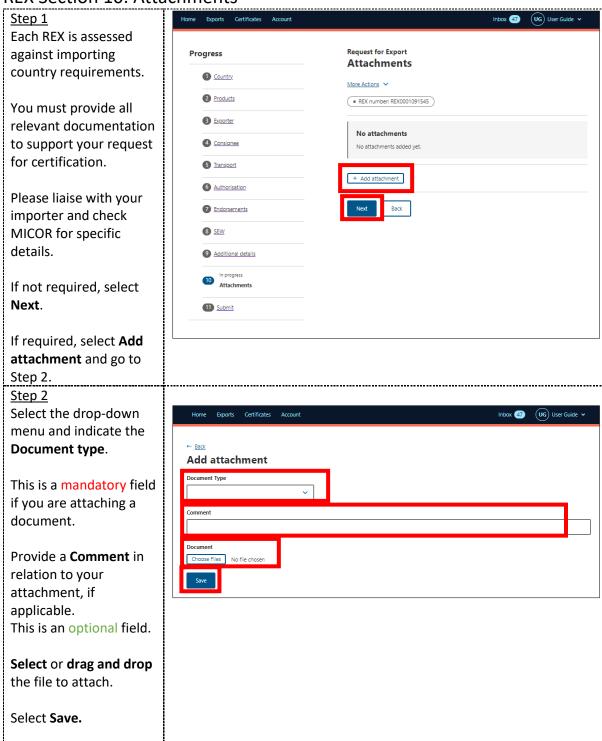

rage** Country 1 Temperature Unit. This is a mandatory field. O Sea ( ) Air Mail Step 2 Select the **Transport** Mode. It is mandatory to select either Sea or Air. If you select **Sea**, you must provide the **Vessel** Name and Voyage Number. These are mandatory fields. If you select **Sea**, you must provide the Vessel Name and Voyage

Number. These are mandatory fields.

If you select Air, you must provide the Flight Number. This is a mandatory field.

If you select Mail, no additional information is required.

Select Save and next.

#### **REX Section 6: Authorisation**



your REX for authorisation.

Select **Save and next.** 





REX Section 8: Single Electronic Window (SEW)





#### **REX Section 9: Additional Details**



#### **OFFICIAL**



#### **REX Section 10: Attachments**



#### **REX Section 11: Submit**



Step 3
A confirmation message will appear, alongside the Service ID associated with your application. Your REX is now awaiting assessment from a departmental officer.



# Contact the NEXDOC help desk

For more information or assistance, please contact <a href="NEXDOC@aff.gov.au">NEXDOC@aff.gov.au</a>