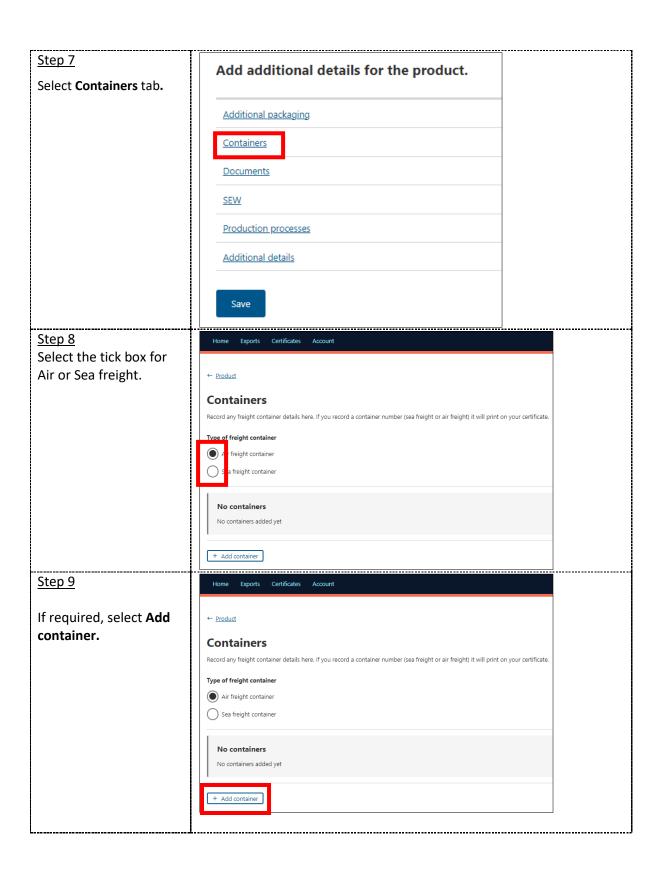

| 20 |
| REX Section 7: Endorsements                   | 21 |
| REX Section 8: Single Electronic Window (SEW) | 22 |
| REX Section 9: Additional Details             | 23 |
| REX Section 10: Attachments                   | 25 |
| REX Section 11: Submit                        | 26 |
| Contact the NEXDOC help desk                  | 27 |

### Purpose of this document

The below information will guide you through lodging a Request for Export (REX) for fish.

Lodge your REX using the Next Export Documentation (NEXDOC) system.

The department will then:

- assess whether you have met all export requirements.
- issue an export certificate, if approved.

## Start a new Request for Export (REX)





**REX Section 1: Country details** 



## **REX Section 2: Product Details**



























# **REX Section 3: Exporter Details**

Step 1 Exporter details are prepopulated from your exporter registration for NEXDOC.

If you need to update these details, select **Edit exporter details**.

If you wish to use your other exporter details for the consignment, please select **Request new exporter.** 

Provide your **Exporter Reference.** 

Select Save and next.



**REX Section 4: Consignee Details** 



**REX Section 5: Transport Details** 

| Step 1                                                                          |  |
|---------------------------------------------------------------------------------|--|
| Enter the <b>Departure</b>                                                      |  |
| <b>Date.</b> The date must be in the future and is a mandatory field