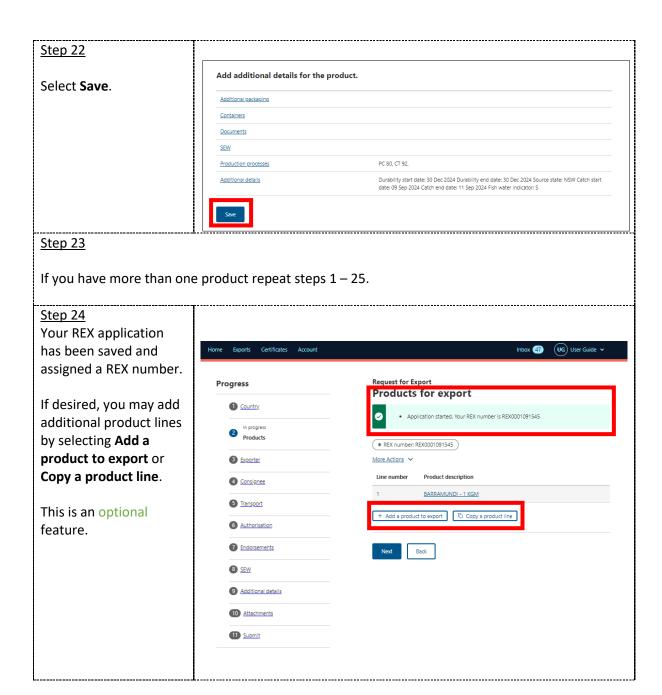

| 20 |
| REX Section 7: Endorsements                   | 21 |
| REX Section 8: Single Electronic Window (SEW) | 22 |
| REX Section 9: Additional Details             | 23 |
| REX Section 10: Attachments                   | 25 |
| REX Section 11: Submit                        | 26 |
| Contact the NEXDOC help desk                  | 27 |

### Purpose of this document

The below information will guide you through lodging a Request for Export (REX) for fish.

Lodge your REX using the Next Export Documentation (NEXDOC) system.

The department will then:

- assess whether you have met all export requirements.
- issue an export certificate, if approved.

## Start a new Request for Export (REX)





**REX Section 1: Country details** 



## **REX Section 2: Product Details**



























# **REX Section 3: Exporter Details**

Step 1 Exporter details are prepopulated from your exporter registration for NEXDOC.

If you need to update these details, select **Edit exporter details**.

If you wish to use your other exporter details for the consignment, please select **Request new exporter.** 

Provide your **Exporter Reference.** 

Select Save and next.



**REX Section 4: Consignee Details** 



**REX Section 5: Transport Details** 

| Step 1                                                                          |  |
|---------------------------------------------------------------------------------|--|
| Enter the <b>Departure</b>                                                      |  |
| <b>Date.</b> The date must be in the future and is a mandatory field.           |