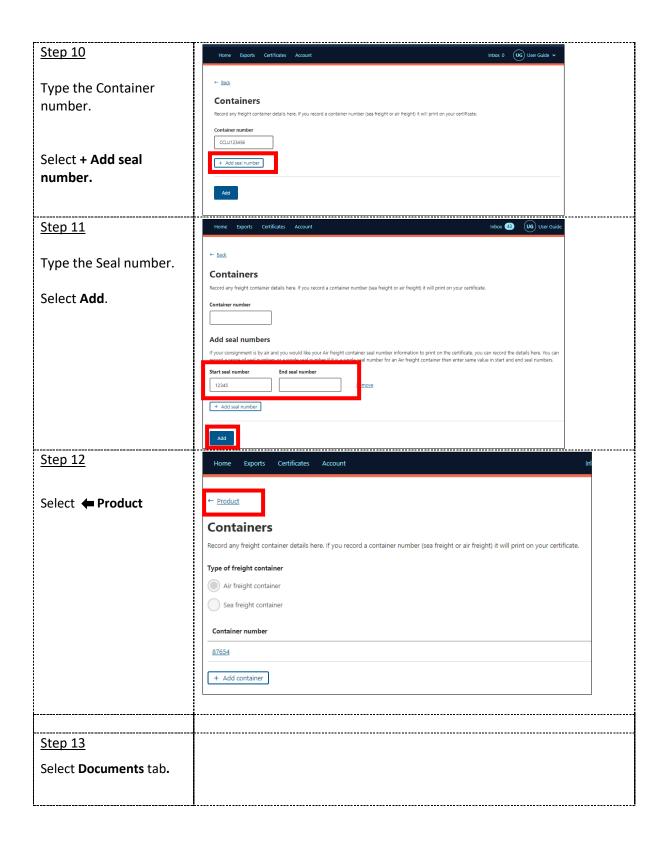

| 20 |
| REX Section 7: Endorsements                   | 21 |
| REX Section 8: Single Electronic Window (SEW) | 22 |
| REX Section 9: Additional Details             | 23 |
| REX Section 10: Attachments                   | 25 |
| REX Section 11: Submit                        | 26 |
| Contact the NEXDOC help desk                  | 27 |

### Purpose of this document

The below information will guide you through lodging a Request for Export (REX) for fish.

Lodge your REX using the Next Export Documentation (NEXDOC) system.

The department will then:

- assess whether you have met all export requirements.
- issue an export certificate, if approved.

## Start a new Request for Export (REX)





**REX Section 1: Country details** 



## **REX Section 2: Product Details**



























# **REX Section 3: Exporter Details**

Step 1 Exporter details are prepopulated from your exporter registration for NEXDOC.

If you need to update these details, select **Edit exporter details**.

If you wish to use your other exporter details for the consignment, please select **Request new exporter.** 

Provide your **Exporter Reference.** 

Select Save and next.



**REX Section 4: Consignee Details** 



**REX Section 5: Transport Details** 

| Step 1                                                                          |  |
|---------------------------------------------------------------------------------|--|
| Enter the <b>Departure</b>                                                      |  |
| <b>Date.</b> The date must be in the future and is a mandatory field.