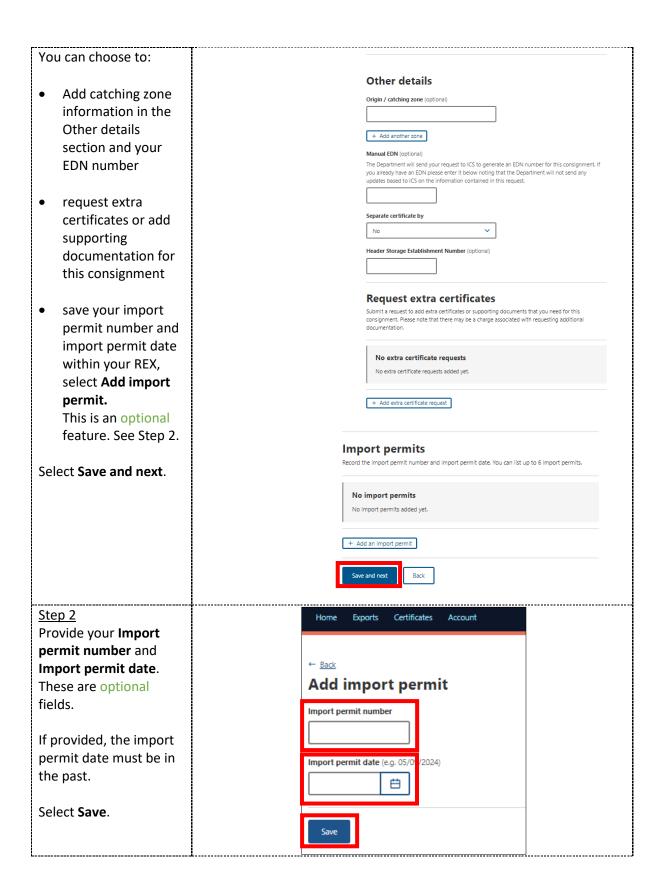

y) and Transit countries **Transport Storage** Country 1 Temperature Unit. This is a mandatory field. O Sea ( ) Air Mail Step 2 Select the **Transport** Mode. It is mandatory to select either Sea or Air. If you select **Sea**, you must provide the **Vessel** Name and Voyage Number. These are mandatory fields. If you select **Sea**, you must provide the Vessel Name and Voyage

Number. These are mandatory fields.

If you select Air, you must provide the Flight Number. This is a mandatory field.

If you select Mail, no additional information is required.

Select Save and next.

#### **REX Section 6: Authorisation**



your REX for authorisation.

Select **Save and next.** 





REX Section 8: Single Electronic Window (SEW)





#### **REX Section 9: Additional Details**



#### **OFFICIAL**



#### **REX Section 10: Attachments**



#### **REX Section 11: Submit**



Step 3
A confirmation message will appear, alongside the Service ID associated with your application. Your REX is now awaiting assessment from a departmental officer.



# Contact the NEXDOC help desk

For more information or assistance, please contact <a href="NEXDOC@aff.gov.au">NEXDOC@aff.gov.au</a>