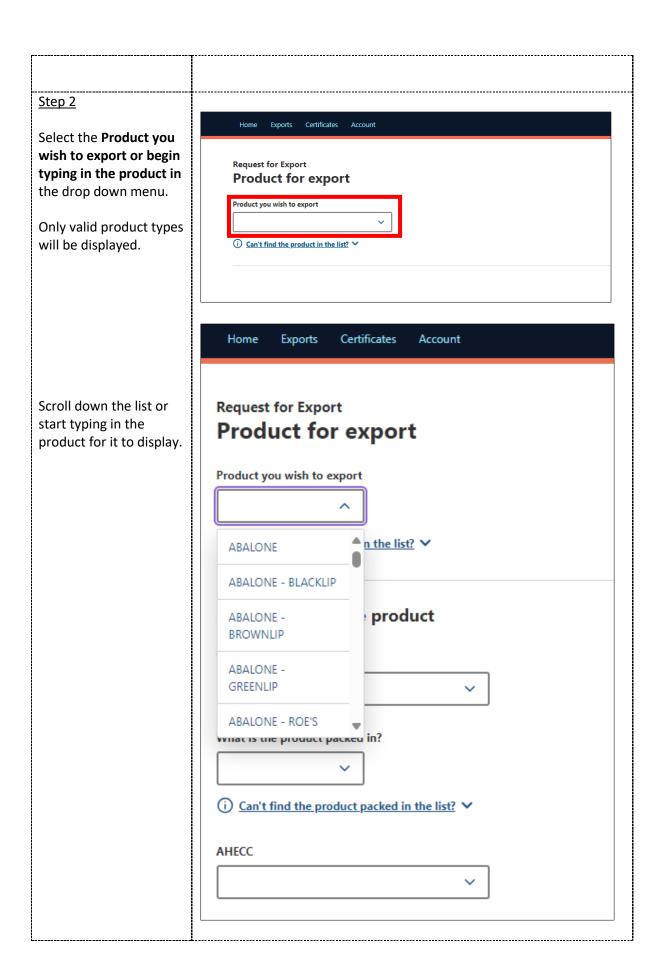

on                  | 20 |
| REX Section 7: Endorsements                   | 21 |
| REX Section 8: Single Electronic Window (SEW) | 22 |
| REX Section 9: Additional Details             | 23 |
| REX Section 10: Attachments                   | 25 |
| REX Section 11: Submit                        | 26 |
| Contact the NEXDOC help desk                  | 27 |

### Purpose of this document

The below information will guide you through lodging a Request for Export (REX) for fish.

Lodge your REX using the Next Export Documentation (NEXDOC) system.

The department will then:

- assess whether you have met all export requirements.
- issue an export certificate, if approved.

## Start a new Request for Export (REX)





**REX Section 1: Country details** 



## **REX Section 2: Product Details**



























# **REX Section 3: Exporter Details**

Step 1 Exporter details are prepopulated from your exporter registration for NEXDOC.

If you need to update these details, select **Edit exporter details**.

If you wish to use your other exporter details for the consignment, please select **Request new exporter.** 

Provide your **Exporter Reference.** 

Select Save and next.



**REX Section 4: Consignee Details** 



**REX Section 5: Transport Details** 

| Step 1                                                                          |  |
|---------------------------------------------------------------------------------|--|
| Enter the <b>Departure</b>                                                      |  |
| <b>Date.</b> The date must be in the future and is a mandatory