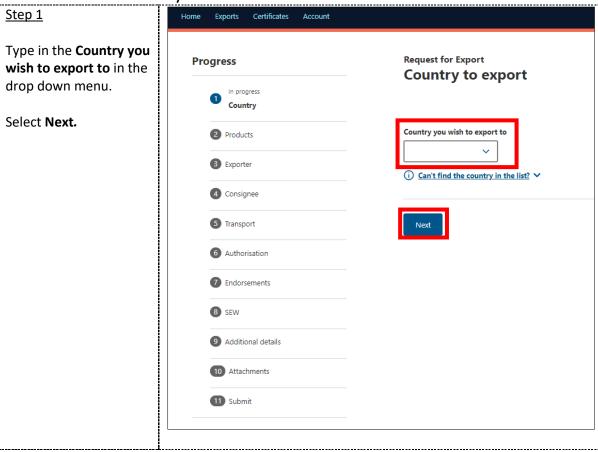

| 18 |
| REX Section 6: Authorisation                  | 20 |
| REX Section 7: Endorsements                   | 21 |
| REX Section 8: Single Electronic Window (SEW) | 22 |
| REX Section 9: Additional Details             | 23 |
| REX Section 10: Attachments                   | 25 |
| REX Section 11: Submit                        | 26 |
| Contact the NEXDOC help desk                  | 27 |

### Purpose of this document

The below information will guide you through lodging a Request for Export (REX) for fish.

Lodge your REX using the Next Export Documentation (NEXDOC) system.

The department will then:

- assess whether you have met all export requirements.
- issue an export certificate, if approved.

## Start a new Request for Export (REX)





**REX Section 1: Country details** 



## **REX Section 2: Product Details**



























# **REX Section 3: Exporter Details**

Step 1 Exporter details are prepopulated from your exporter registration for NEXDOC.

If you need to update these details, select **Edit exporter details**.

If you wish to use your other exporter details for the consignment, please select **Request new exporter.** 

Provide your **Exporter Reference.** 

Select Save and next.



**REX Section 4: Consignee Details** 



**REX Section 5: Transport Details** 

| Step 1                                                                          |  |
|---------------------------------------------------------------------------------|--|
| Enter the <b>Departure</b>                                                      |  |
| <b>Date.</b> The da