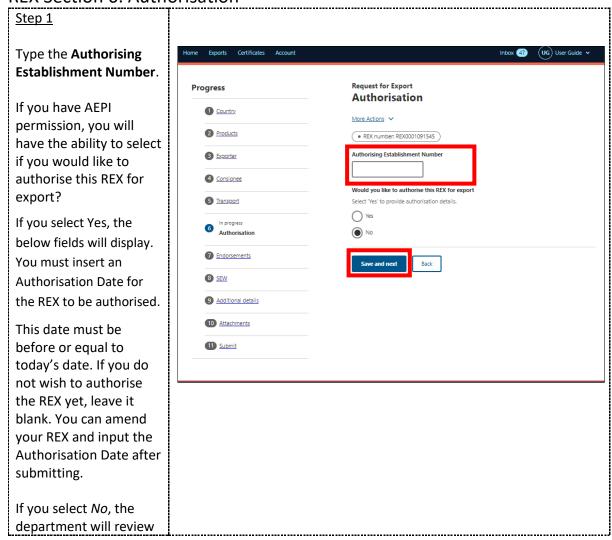

#### **REX Section 6: Authorisation**

your REX for authorisation.

Select **Save and next.** 

REX Section 8: Single Electronic Window (SEW)