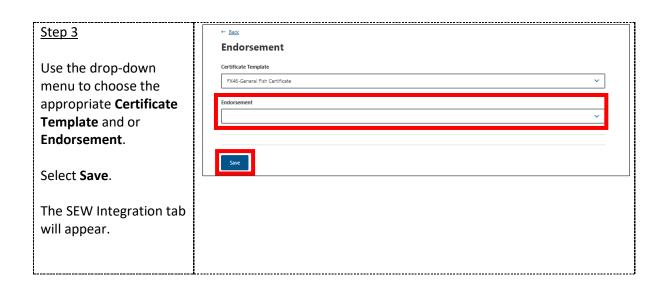

#### **REX Section 6: Authorisation**

your REX for authorisation.

Select **Save and next.** 

REX Section 8: Single Electronic Window (SEW)