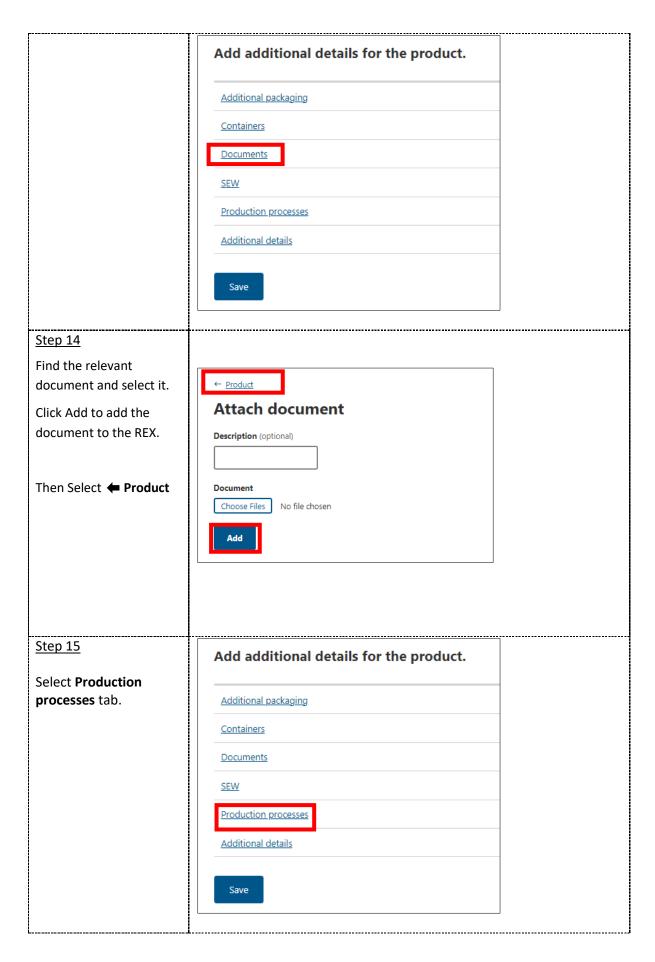

| 20 |
| REX Section 7: Endorsements                   | 21 |
| REX Section 8: Single Electronic Window (SEW) | 22 |
| REX Section 9: Additional Details             | 23 |
| REX Section 10: Attachments                   | 25 |
| REX Section 11: Submit                        | 26 |
| Contact the NEXDOC help desk                  | 27 |

### Purpose of this document

The below information will guide you through lodging a Request for Export (REX) for fish.

Lodge your REX using the Next Export Documentation (NEXDOC) system.

The department will then:

- assess whether you have met all export requirements.
- issue an export certificate, if approved.

## Start a new Request for Export (REX)





**REX Section 1: Country details** 



## **REX Section 2: Product Details**



























# **REX Section 3: Exporter Details**

Step 1 Exporter details are prepopulated from your exporter registration for NEXDOC.

If you need to update these details, select **Edit exporter details**.

If you wish to use your other exporter details for the consignment, please select **Request new exporter.** 

Provide your **Exporter Reference.** 

Select Save and next.



**REX Section 4: Consignee Details** 



**REX Section 5: Transport Details** 

| Step 1                                                                          |  |
|---------------------------------------------------------------------------------|--|
| Enter the <b>Departure</b>                                                      |  |
| <b>Date.</b> The date must be in the future and is a mandatory field.