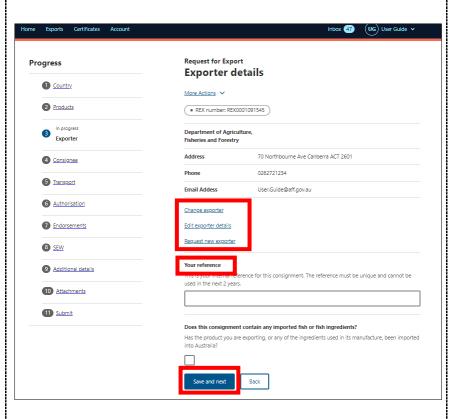

# **REX Section 3: Exporter Details**

Step 1 Exporter details are prepopulated from your exporter registration for NEXDOC.

If you need to update these details, select **Edit exporter details**.

If you wish to use your other exporter details for the consignment, please select **Request new exporter.** 

Provide your **Exporter Reference.** 

Select Save and next.

**REX Section 4: Consignee Details** 

**REX Section 5: Transport Details** 

| Step 1                                                                          |  |
|---------------------------------------------------------------------------------|--|
| Enter the <b>Departure</b>                                                      |  |
| <b>Date.</b> The date must be in the future and is a mandatory field.           |  |
| Select the <b>Load Port</b> from the drop-down menu. This is a mandatory field. |  |
| Select the <b>Discharge</b>                                                     |  |