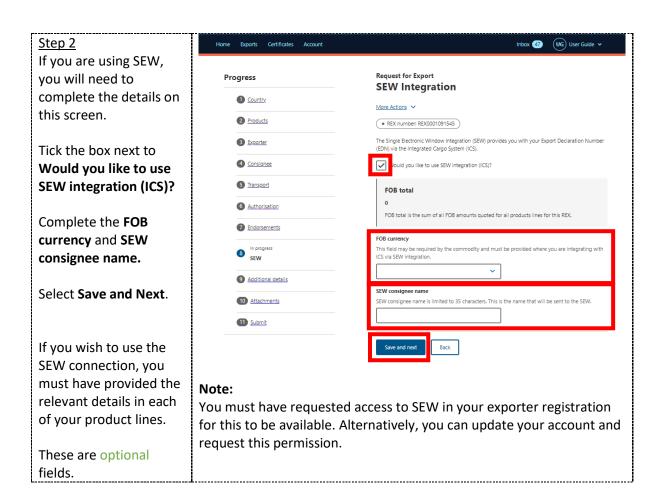

#### **REX Section 6: Authorisation**

your REX for authorisation.

Select **Save and next.** 

REX Section 8: Single Electronic Window (SEW)