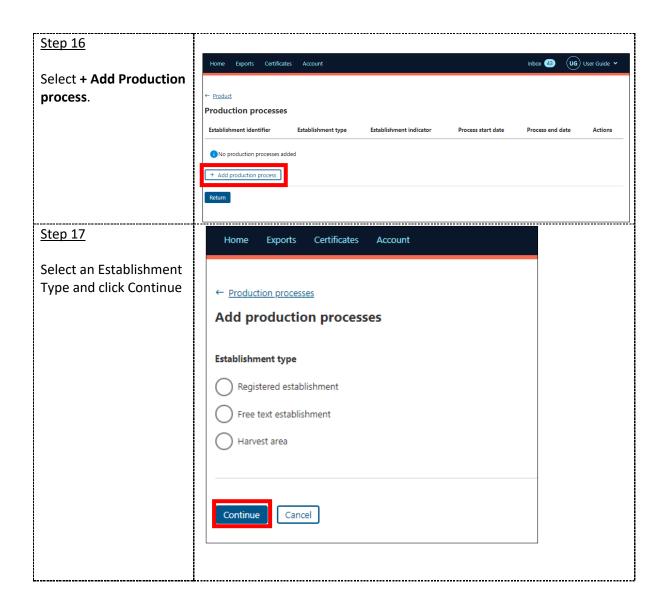

| 20 |
| REX Section 7: Endorsements                   | 21 |
| REX Section 8: Single Electronic Window (SEW) | 22 |
| REX Section 9: Additional Details             | 23 |
| REX Section 10: Attachments                   | 25 |
| REX Section 11: Submit                        | 26 |
| Contact the NEXDOC help desk                  | 27 |

### Purpose of this document

The below information will guide you through lodging a Request for Export (REX) for fish.

Lodge your REX using the Next Export Documentation (NEXDOC) system.

The department will then:

- assess whether you have met all export requirements.
- issue an export certificate, if approved.

## Start a new Request for Export (REX)





**REX Section 1: Country details** 



## **REX Section 2: Product Details**



























# **REX Section 3: Exporter Details**

Step 1 Exporter details are prepopulated from your exporter registration for NEXDOC.

If you need to update these details, select **Edit exporter details**.

If you wish to use your other exporter details for the consignment, please select **Request new exporter.** 

Provide your **Exporter Reference.** 

Select Save and next.



**REX Section 4: Consignee Details** 



**REX Section 5: Transport Details** 

| Step 1                                                                          |  |
|---------------------------------------------------------------------------------|--|
| Enter the <b>Departure</b>                                                      |  |
| <b>Date.</b> The date must be in the future and is a mandatory field.