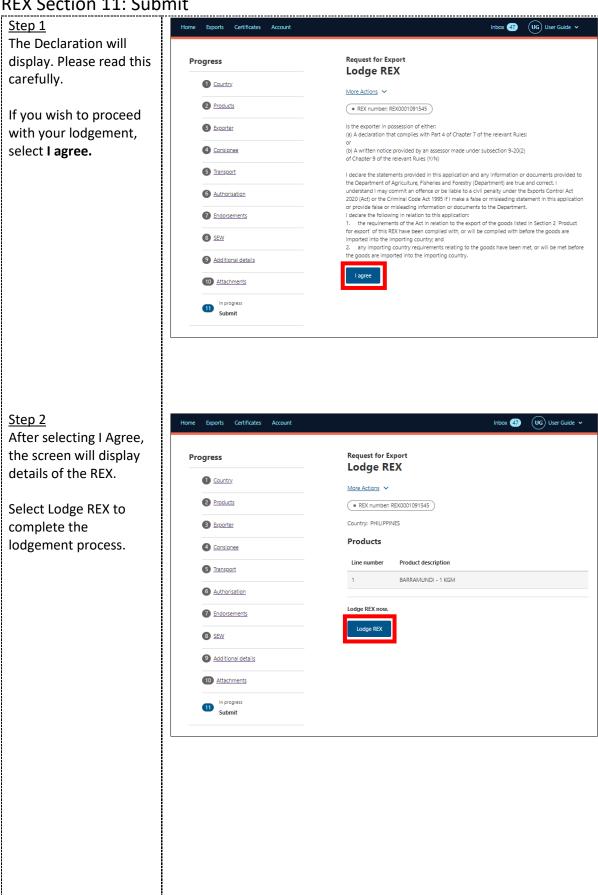

#### **REX Section 11: Submit**

Step 3
A confirmation message will appear, alongside the Service ID associated with your application. Your REX is now awaiting assessment from a departmental officer.