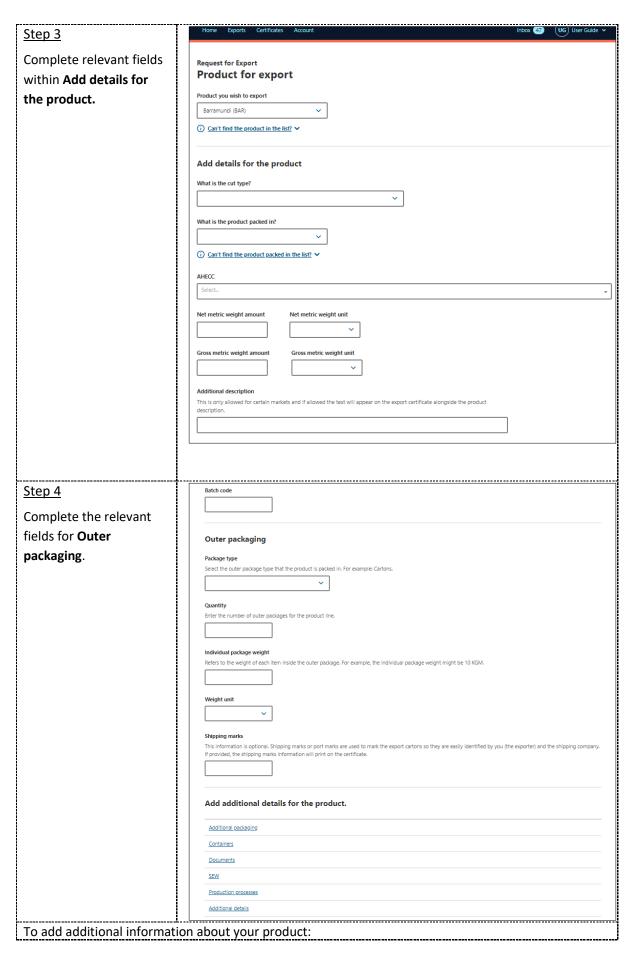

| 20 |
| REX Section 7: Endorsements                   | 21 |
| REX Section 8: Single Electronic Window (SEW) | 22 |
| REX Section 9: Additional Details             | 23 |
| REX Section 10: Attachments                   | 25 |
| REX Section 11: Submit                        | 26 |
| Contact the NEXDOC help desk                  | 27 |

### Purpose of this document

The below information will guide you through lodging a Request for Export (REX) for fish.

Lodge your REX using the Next Export Documentation (NEXDOC) system.

The department will then:

- assess whether you have met all export requirements.
- issue an export certificate, if approved.

## Start a new Request for Export (REX)





**REX Section 1: Country details** 



## **REX Section 2: Product Details**



























# **REX Section 3: Exporter Details**

Step 1 Exporter details are prepopulated from your exporter registration for NEXDOC.

If you need to update these details, select **Edit exporter details**.

If you wish to use your other exporter details for the consignment, please select **Request new exporter.** 

Provide your **Exporter Reference.** 

Select Save and next.



**REX Section 4: Consignee Details** 



**REX Section 5: Transport Details** 

| Step 1                                                                          |  |
|---------------------------------------------------------------------------------|--|
| Enter the <b>Departure</b>                                                      |  |
| <b>Date.</b> The date must be in the future and is a mandatory f