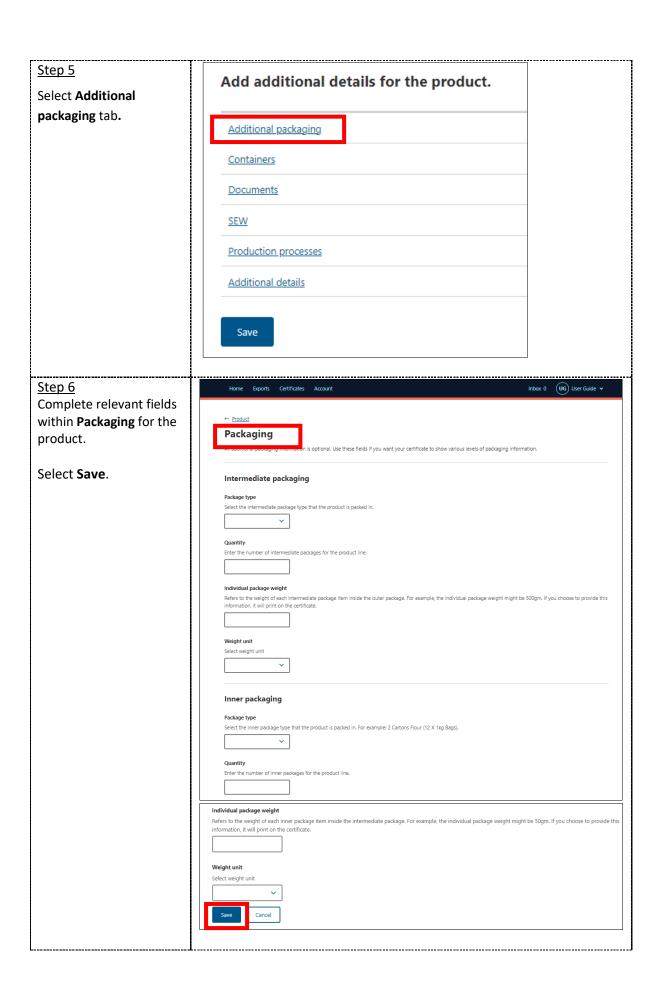

| 20 |
| REX Section 7: Endorsements                   | 21 |
| REX Section 8: Single Electronic Window (SEW) | 22 |
| REX Section 9: Additional Details             | 23 |
| REX Section 10: Attachments                   | 25 |
| REX Section 11: Submit                        | 26 |
| Contact the NEXDOC help desk                  | 27 |

### Purpose of this document

The below information will guide you through lodging a Request for Export (REX) for fish.

Lodge your REX using the Next Export Documentation (NEXDOC) system.

The department will then:

- assess whether you have met all export requirements.
- issue an export certificate, if approved.

## Start a new Request for Export (REX)





**REX Section 1: Country details** 



## **REX Section 2: Product Details**



























# **REX Section 3: Exporter Details**

Step 1 Exporter details are prepopulated from your exporter registration for NEXDOC.

If you need to update these details, select **Edit exporter details**.

If you wish to use your other exporter details for the consignment, please select **Request new exporter.** 

Provide your **Exporter Reference.** 

Select Save and next.



**REX Section 4: Consignee Details** 



**REX Section 5: Transport Details** 

| Step 1                                                                          |  |
|---------------------------------------------------------------------------------|--|
| Enter the <b>Departure</b>                                                      |  |
| <b>Date.</b> The date must be in the future and is a mandatory fie