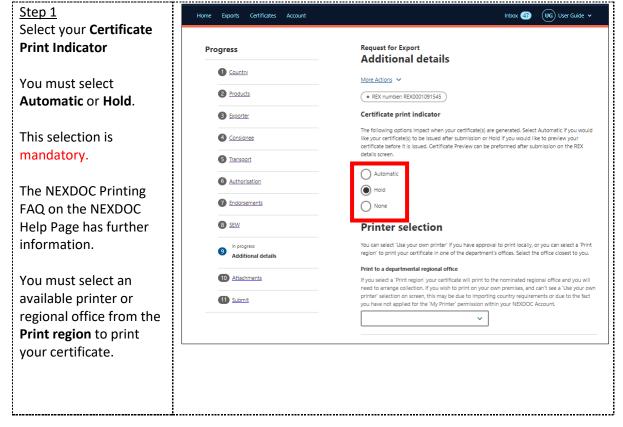

11 Submit (number only) and Transit countries **Transport Storage** Country 1 Temperature Unit. This is a mandatory field. O Sea ( ) Air Mail Step 2 Select the **Transport** Mode. It is mandatory to select either Sea or Air. If you select **Sea**, you must provide the **Vessel** Name and Voyage Number. These are mandatory fields. If you select **Sea**, you must provide the Vessel Name and Voyage

Number. These are mandatory fields.

If you select Air, you must provide the Flight Number. This is a mandatory field.

If you select Mail, no additional information is required.

Select Save and next.

#### **REX Section 6: Authorisation**



your REX for authorisation.

Select **Save and next.** 





REX Section 8: Single Electronic Window (SEW)





#### **REX Section 9: Additional Details**



#### **OFFICIAL**



#### **REX Section 10: Attachments**



#### **REX Section 11: Submit**



Step 3
A confirmation message will appear, alongside the Service ID associated with your application. Your REX is now awaiting assessment from a departmental officer.



# Contact the NEXDOC help desk

For more information or assistance, please contact <a href="NEXDOC@aff.gov.au">NEXDOC@aff.gov.au</a>