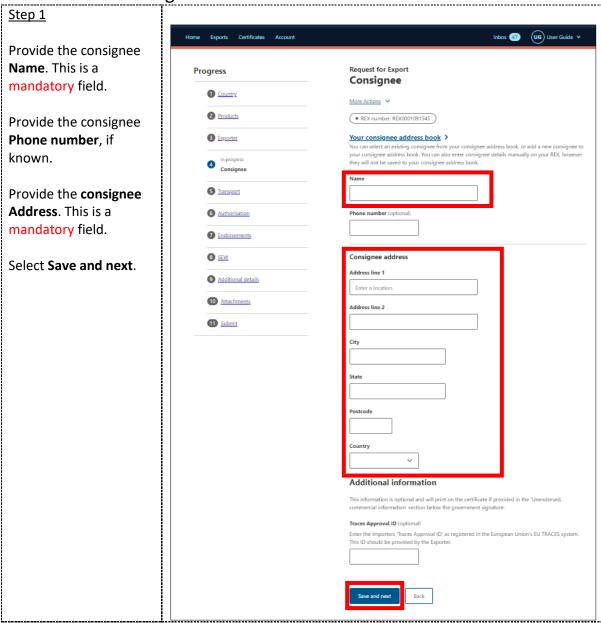

Provide your **Exporter Reference.** 

Select Save and next.

**REX Section 4: Consignee Details** 

**REX Section 5: Transport Details** 

| Step 1                                                                          |  |
|---------------------------------------------------------------------------------|--|
| Enter the <b>Departure</b>                                                      |  |
| <b>Date.</b> The date must be in the future and is a mandatory field.           |  |
| Select the <b>Load Port</b> from the drop-down menu. This is a mandatory field. |  |
| Select the <b>Discharge</b>                                                     |  |