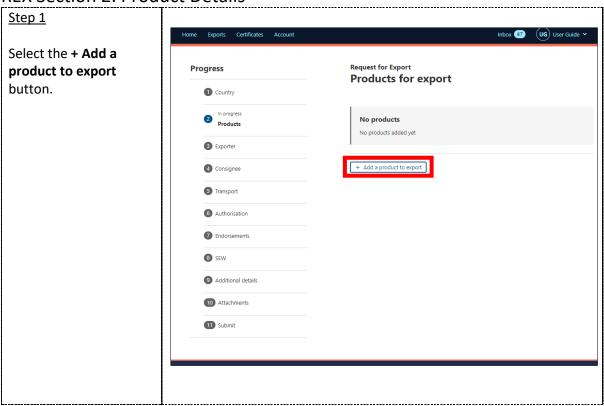

tion                  | 20 |
| REX Section 7: Endorsements                   | 21 |
| REX Section 8: Single Electronic Window (SEW) | 22 |
| REX Section 9: Additional Details             | 23 |
| REX Section 10: Attachments                   | 25 |
| REX Section 11: Submit                        | 26 |
| Contact the NEXDOC help desk                  | 27 |

### Purpose of this document

The below information will guide you through lodging a Request for Export (REX) for fish.

Lodge your REX using the Next Export Documentation (NEXDOC) system.

The department will then:

- assess whether you have met all export requirements.
- issue an export certificate, if approved.

## Start a new Request for Export (REX)





**REX Section 1: Country details** 



## **REX Section 2: Product Details**



























# **REX Section 3: Exporter Details**

Step 1 Exporter details are prepopulated from your exporter registration for NEXDOC.

If you need to update these details, select **Edit exporter details**.

If you wish to use your other exporter details for the consignment, please select **Request new exporter.** 

Provide your **Exporter Reference.** 

Select Save and next.



**REX Section 4: Consignee Details** 



**REX Section 5: Transport Details** 

| Step 1                                                                          |  |
|---------------------------------------------------------------------------------|--|
| Enter the <b>Departure</b>                                                      |  |
| <b>Date.</b> The date must be in the future and is a mandato