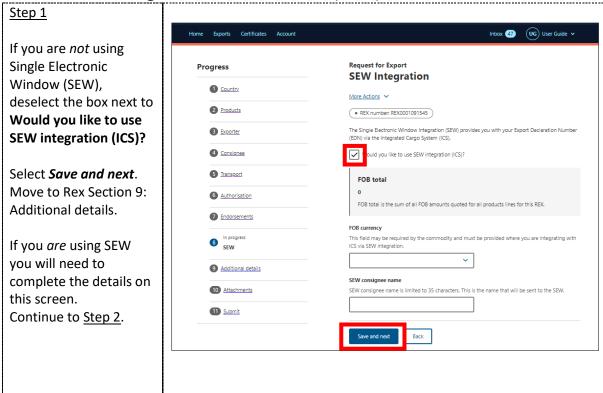

#### **REX Section 6: Authorisation**

your REX for authorisation.

Select **Save and next.** 

REX Section 8: Single Electronic Window (SEW)