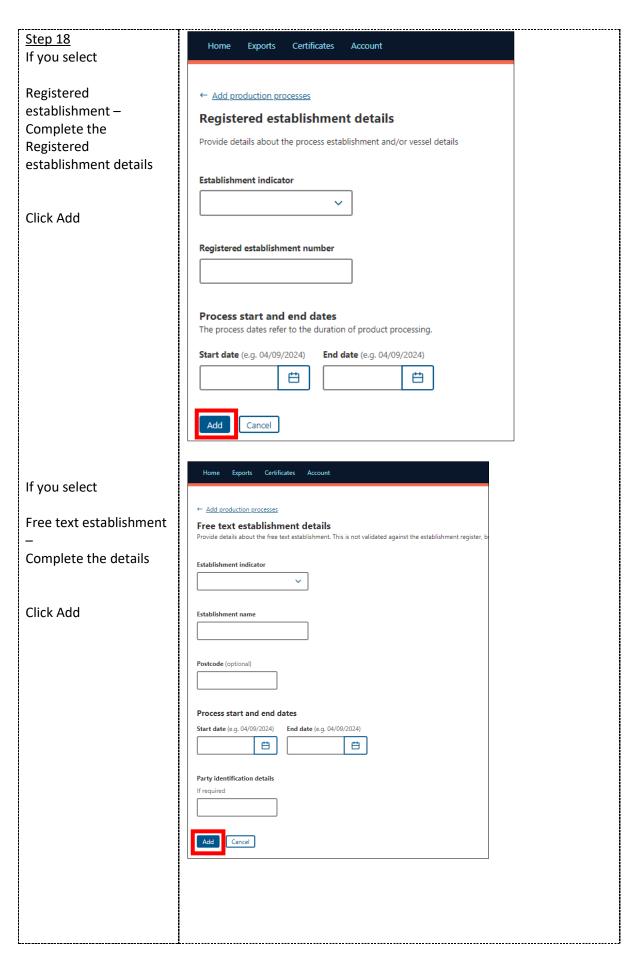

| 20 |
| REX Section 7: Endorsements                   | 21 |
| REX Section 8: Single Electronic Window (SEW) | 22 |
| REX Section 9: Additional Details             | 23 |
| REX Section 10: Attachments                   | 25 |
| REX Section 11: Submit                        | 26 |
| Contact the NEXDOC help desk                  | 27 |

### Purpose of this document

The below information will guide you through lodging a Request for Export (REX) for fish.

Lodge your REX using the Next Export Documentation (NEXDOC) system.

The department will then:

- assess whether you have met all export requirements.
- issue an export certificate, if approved.

## Start a new Request for Export (REX)





**REX Section 1: Country details** 



## **REX Section 2: Product Details**



























# **REX Section 3: Exporter Details**

Step 1 Exporter details are prepopulated from your exporter registration for NEXDOC.

If you need to update these details, select **Edit exporter details**.

If you wish to use your other exporter details for the consignment, please select **Request new exporter.** 

Provide your **Exporter Reference.** 

Select Save and next.



**REX Section 4: Consignee Details** 



**REX Section 5: Transport Details** 

| Step 1                                                                          |  |
|---------------------------------------------------------------------------------|--|
| Enter the <b>Departure</b>                                                      |  |
| <b>Date.</b> The date must be in the future and is a mandatory field.