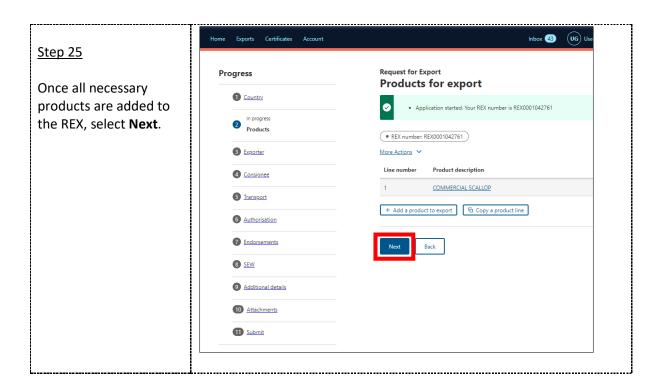

20 |
| REX Section 7: Endorsements                   | 21 |
| REX Section 8: Single Electronic Window (SEW) | 22 |
| REX Section 9: Additional Details             | 23 |
| REX Section 10: Attachments                   | 25 |
| REX Section 11: Submit                        | 26 |
| Contact the NEXDOC help desk                  | 27 |

### Purpose of this document

The below information will guide you through lodging a Request for Export (REX) for fish.

Lodge your REX using the Next Export Documentation (NEXDOC) system.

The department will then:

- assess whether you have met all export requirements.
- issue an export certificate, if approved.

## Start a new Request for Export (REX)





**REX Section 1: Country details** 



## **REX Section 2: Product Details**



























# **REX Section 3: Exporter Details**

Step 1 Exporter details are prepopulated from your exporter registration for NEXDOC.

If you need to update these details, select **Edit exporter details**.

If you wish to use your other exporter details for the consignment, please select **Request new exporter.** 

Provide your **Exporter Reference.** 

Select Save and next.



**REX Section 4: Consignee Details** 



**REX Section 5: Transport Details** 

| Step 1                                                                          |  |
|---------------------------------------------------------------------------------|--|
| Enter the <b>Departure</b>                                                      |  |
| <b>Date.</b> The date must be in the future and is a mandatory field.           |  |