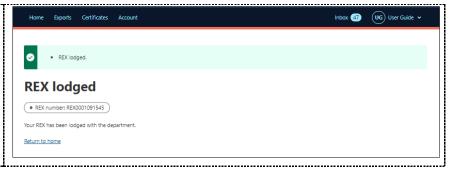

#### **REX Section 11: Submit**

Step 3
A confirmation message will appear, alongside the Service ID associated with your application. Your REX is now awaiting assessment from a departmental officer.