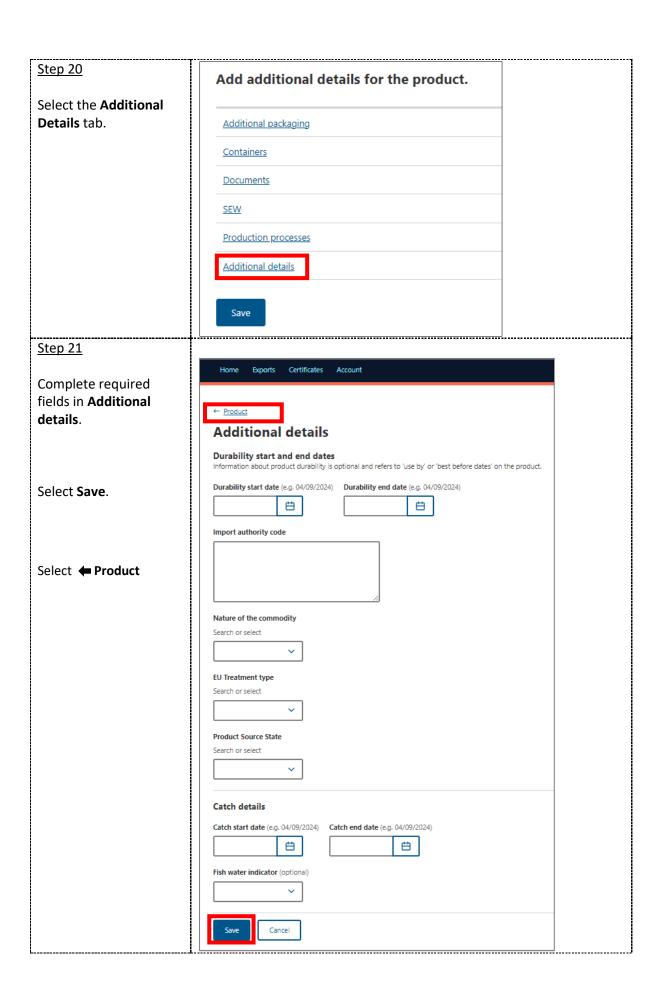

| 20 |
| REX Section 7: Endorsements                   | 21 |
| REX Section 8: Single Electronic Window (SEW) | 22 |
| REX Section 9: Additional Details             | 23 |
| REX Section 10: Attachments                   | 25 |
| REX Section 11: Submit                        | 26 |
| Contact the NEXDOC help desk                  | 27 |

### Purpose of this document

The below information will guide you through lodging a Request for Export (REX) for fish.

Lodge your REX using the Next Export Documentation (NEXDOC) system.

The department will then:

- assess whether you have met all export requirements.
- issue an export certificate, if approved.

## Start a new Request for Export (REX)





**REX Section 1: Country details** 



## **REX Section 2: Product Details**



























# **REX Section 3: Exporter Details**

Step 1 Exporter details are prepopulated from your exporter registration for NEXDOC.

If you need to update these details, select **Edit exporter details**.

If you wish to use your other exporter details for the consignment, please select **Request new exporter.** 

Provide your **Exporter Reference.** 

Select Save and next.



**REX Section 4: Consignee Details** 



**REX Section 5: Transport Details** 

| Step 1                                                                          |  |
|---------------------------------------------------------------------------------|--|
| Enter the <b>Departure</b>                                                      |  |
| <b>Date.</b> The date must be in the future and is a mandatory field.