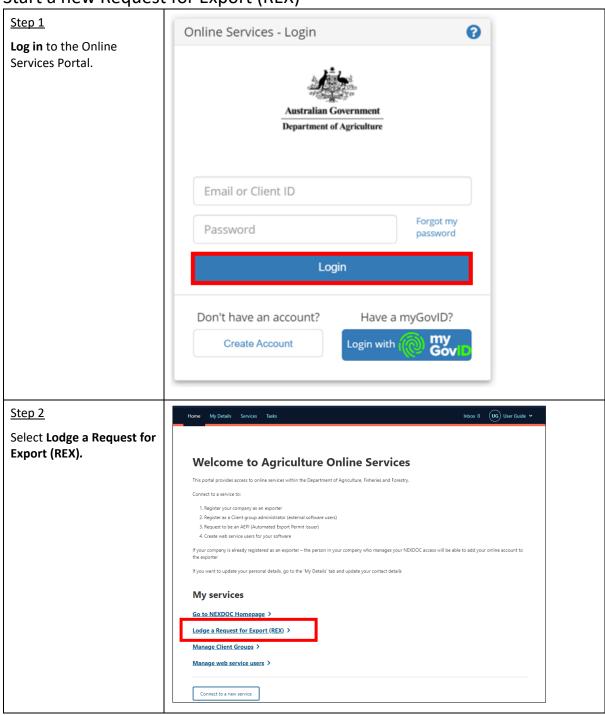

| REX Section 5: Transport Details              | 18 |
| REX Section 6: Authorisation                  | 20 |
| REX Section 7: Endorsements                   | 21 |
| REX Section 8: Single Electronic Window (SEW) | 22 |
| REX Section 9: Additional Details             | 23 |
| REX Section 10: Attachments                   | 25 |
| REX Section 11: Submit                        | 26 |
| Contact the NEXDOC help desk                  | 27 |

### Purpose of this document

The below information will guide you through lodging a Request for Export (REX) for fish.

Lodge your REX using the Next Export Documentation (NEXDOC) system.

The department will then:

- assess whether you have met all export requirements.
- issue an export certificate, if approved.

## Start a new Request for Export (REX)





**REX Section 1: Country details** 



## **REX Section 2: Product Details**



























# **REX Section 3: Exporter Details**

Step 1 Exporter details are prepopulated from your exporter registration for NEXDOC.

If you need to update these details, select **Edit exporter details**.

If you wish to use your other exporter details for the consignment, please select **Request new exporter.** 

Provide your **Exporter Reference.** 

Select Save and next.



**REX Section 4: Consignee Details** 



**REX Section 5: Transport Details** 

| Step 1                                                                          |  |
|---------------------------------------------------------------------------------|--|
| Enter the <b>Departure</b>