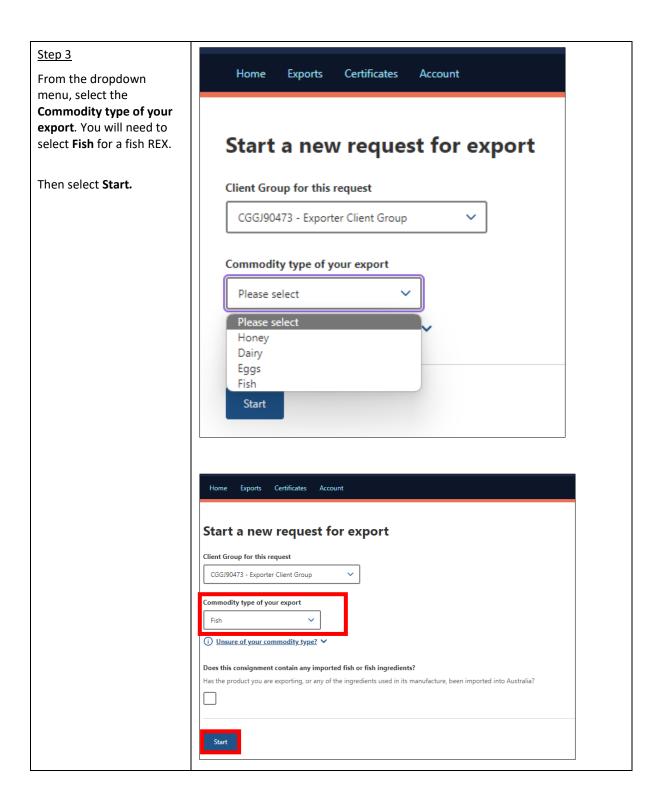

REX Section 5: Transport Details              | 18 |
| REX Section 6: Authorisation                  | 20 |
| REX Section 7: Endorsements                   | 21 |
| REX Section 8: Single Electronic Window (SEW) | 22 |
| REX Section 9: Additional Details             | 23 |
| REX Section 10: Attachments                   | 25 |
| REX Section 11: Submit                        | 26 |
| Contact the NEXDOC help desk                  | 27 |

### Purpose of this document

The below information will guide you through lodging a Request for Export (REX) for fish.

Lodge your REX using the Next Export Documentation (NEXDOC) system.

The department will then:

- assess whether you have met all export requirements.
- issue an export certificate, if approved.

## Start a new Request for Export (REX)





**REX Section 1: Country details** 



## **REX Section 2: Product Details**



























# **REX Section 3: Exporter Details**

Step 1 Exporter details are prepopulated from your exporter registration for NEXDOC.

If you need to update these details, select **Edit exporter details**.

If you wish to use your other exporter details for the consignment, please select **Request new exporter.** 

Provide your **Exporter Reference.** 

Select Save and next.



**REX Section 4: Consignee Details** 



**REX Section 5: Transport Details** 

| Step 1                                                                          |  |
|---------------------------------------------------------------------------------|--|
| Enter the <b>Departure</b>