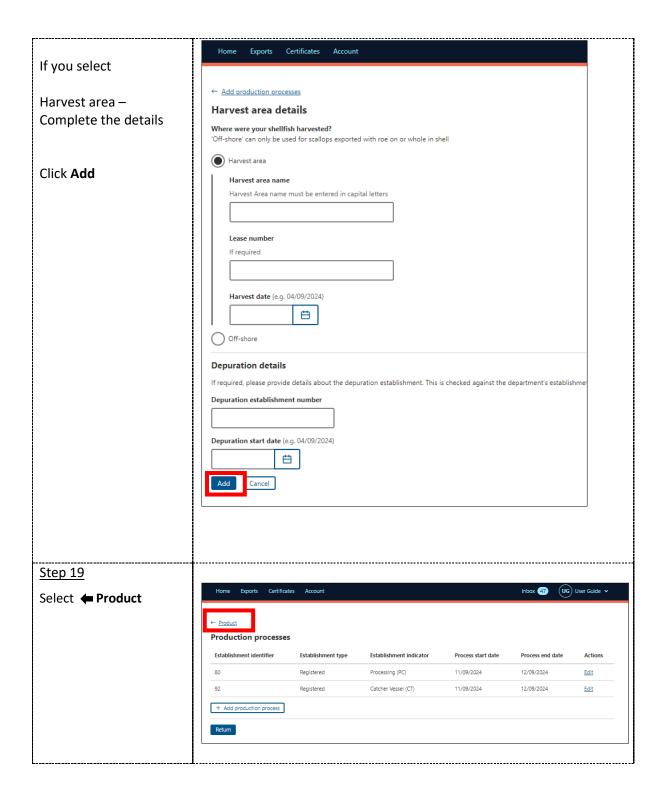

| 20 |
| REX Section 7: Endorsements                   | 21 |
| REX Section 8: Single Electronic Window (SEW) | 22 |
| REX Section 9: Additional Details             | 23 |
| REX Section 10: Attachments                   | 25 |
| REX Section 11: Submit                        | 26 |
| Contact the NEXDOC help desk                  | 27 |

### Purpose of this document

The below information will guide you through lodging a Request for Export (REX) for fish.

Lodge your REX using the Next Export Documentation (NEXDOC) system.

The department will then:

- assess whether you have met all export requirements.
- issue an export certificate, if approved.

## Start a new Request for Export (REX)





**REX Section 1: Country details** 



## **REX Section 2: Product Details**



























# **REX Section 3: Exporter Details**

Step 1 Exporter details are prepopulated from your exporter registration for NEXDOC.

If you need to update these details, select **Edit exporter details**.

If you wish to use your other exporter details for the consignment, please select **Request new exporter.** 

Provide your **Exporter Reference.** 

Select Save and next.



**REX Section 4: Consignee Details** 



**REX Section 5: Transport Details** 

| Step 1                                                                          |  |
|---------------------------------------------------------------------------------|--|
| Enter the <b>Departure</b>                                                      |  |
| <b>Date.</b> The date must be in the future and is a mandatory field.