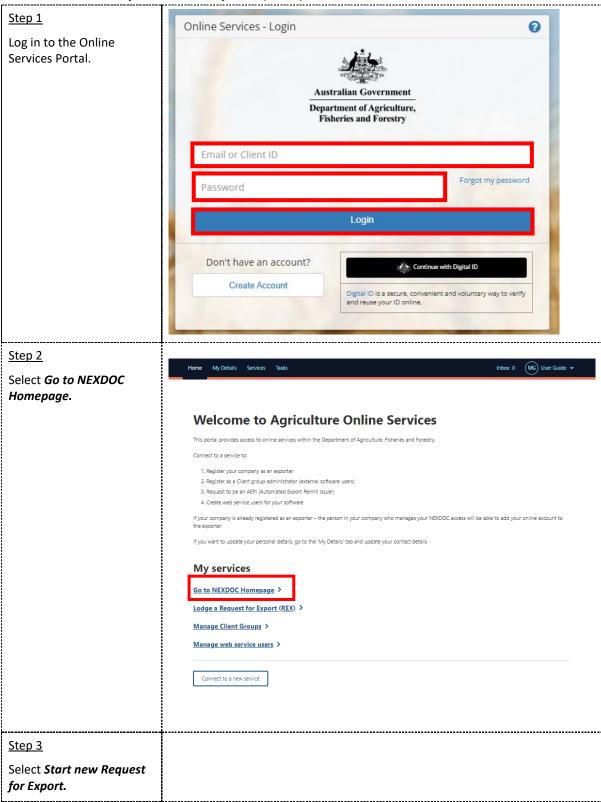

section 1: Country Details                | 3  |
| REX Section 2: Product Details                | 4  |
| REX Section 3: Exporter details               | 11 |
| REX Section 4: Consignee Details              | 12 |
| REX Section 5: Transport Details              | 13 |
| REX Section 6: Templates and Endorsements     | 14 |
| REX Section 7: Single Electronic Window (SEW) | 15 |
| REX Section 8: Additional Details             | 16 |
| REX Section 9: Attachments                    | 18 |
| REX Section 10: Submit                        | 19 |
| Contact the NEXDOC help desk                  | 20 |

## **Purpose of this document**

The below information will guide you through lodging a Request for Export (REX) and obtaining the EX188B export certificate.

## Start a new Request for Export (REX)





## **REX section 1: Country Details**



### **REX Section 2: Product Details**







| wish to use SEW to obtain your EDN.                                                                                                                                                                                                              |