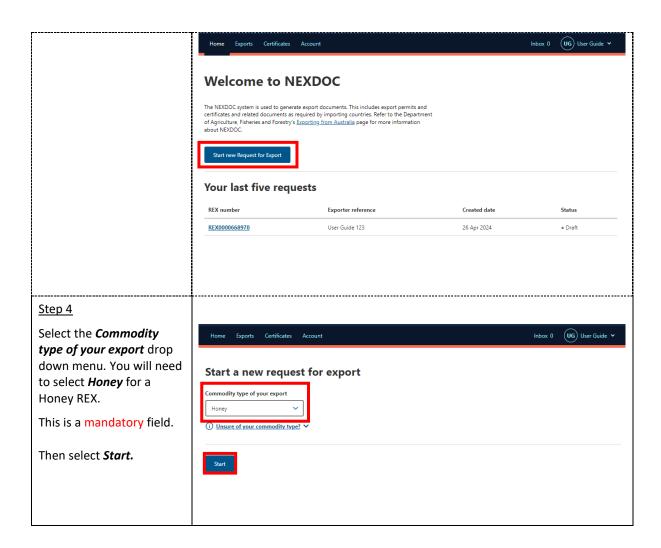

ction 1: Country Details                | 3  |
| REX Section 2: Product Details                | 4  |
| REX Section 3: Exporter details               | 11 |
| REX Section 4: Consignee Details              | 12 |
| REX Section 5: Transport Details              | 13 |
| REX Section 6: Templates and Endorsements     | 14 |
| REX Section 7: Single Electronic Window (SEW) | 15 |
| REX Section 8: Additional Details             | 16 |
| REX Section 9: Attachments                    | 18 |
| REX Section 10: Submit                        | 19 |
| Contact the NEXDOC help desk                  | 20 |

## **Purpose of this document**

The below information will guide you through lodging a Request for Export (REX) and obtaining the EX188B export certificate.

## Start a new Request for Export (REX)





## **REX section 1: Country Details**



### **REX Section 2: Product Details**







| wish to use SEW to obtain your EDN.                                                                                                                                                                                                              |