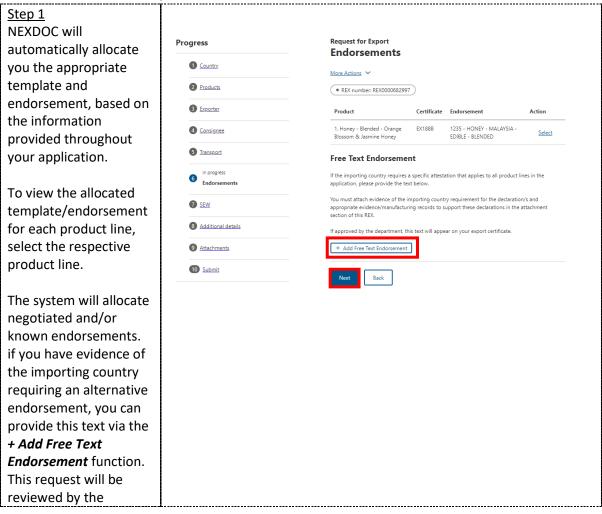

## **REX Section 6: Templates and Endorsements**

| department prior to |  |
|---------------------|--|
| appearing on your   |  |
| export certificate. |  |
|                     |  |
| Select <i>Next.</i> |  |