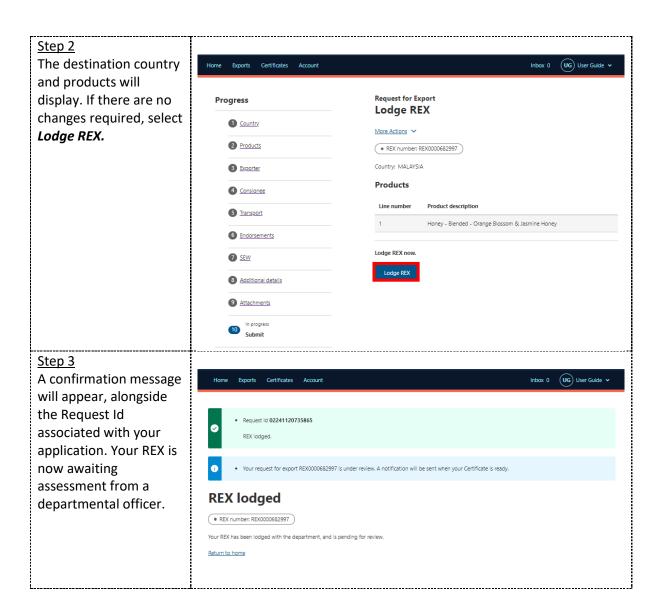

|  |
| Select <i>Next.</i> |  |

## **REX Section 7: Single Electronic Window (SEW)**



exporter registration for this to be available. Alternatively, you can update your account and request this permission. 2. If you wish to use the SEW connection, you must have provided the relevant details in each of your product lines. These are optional fields.

## **REX Section 8: Additional Details**







### **REX Section 9: Attachments**

Each REX is assessed against importing country requirements. Provide all relevant documentation to support your request for certification. This may include, but is not limited to, an import permit and manufacturer's declarations.

A departmental officer will review these documents when assessing your REX.





### **REX Section 10: Submit**





## Contact the NEXDOC help desk.

For more information or assistance, please contact NEXDOC@aff.gov.au