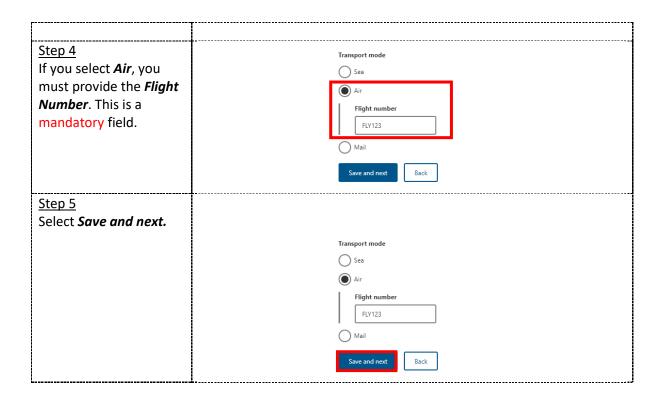

|                                        |                                                                                                                                                                                                                                                                                             |
|                                                    |                                        | Save and next Back                                                                                                                                                                                                                                                                          |

## **REX Section 5: Transport Details**





## **REX Section 6: Templates and Endorsements**



| department prior to |  |
|---------------------|--|
| appearing on your   |  |
| export certificate. |  |
|                     |  |
| Select <i>Next.</i> |  |

## **REX Section 7: Single Electronic Window (SEW)**



exporter registration for this to be available. Alternatively, you can update your account and request this permission. 2. If you wish to use the SEW connection, you must have provided the relevant details in each of your product lines. These are optional fields.

## **REX Section 8: Additional Details**







### **REX Section 9: Attachments**

Each REX is assessed against importing country requirements. Provide all relevant documentation to support your request for certification. This may include, but is not limited to