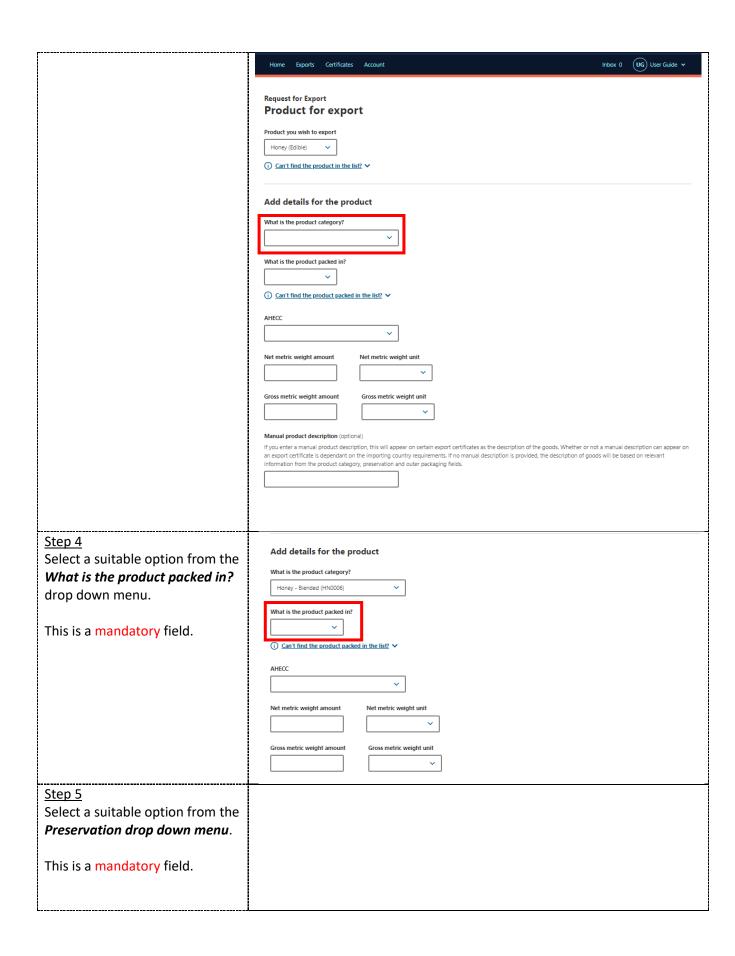

### **REX Section 2: Product Details**

| wish to use SEW to obtain your EDN.                                                                                                                                                                                                              |                                                                                                                                                                                                                                                                                                                                                                                                                                                                                                                                                                                                                         |  |  |  |
|--------------------------------------------------------------------------------------------------------------------------------------------------------------------------------------------------------------------------------------------------|-------------------------------------------------------------------------------------------------------------------------------------------------------------------------------------------------------------------------------------------------------------------------------------------------------------------------------------------------------------------------------------------------------------------------------------------------------------------------------------------------------------------------------------------------------------------------------------------------------------------------|--|--|--|
| Step 8 You can provide a <i>Manual</i> product description which will appear on your certificate, if provided. The product description will replace the category code, preservation type and outer package details. This is an optional field.   | Manual product description (optional)  If you enter a manual product description, this will appear on certain export certificates as the description of the goods. Whether or not a manual description can appear on an export certificate is dependant on the importing country requirements. If no manual description is provided, the description of goods will be based on relevant information from the product category, preservation and outer packaging fields.  Batch code                                                                                                                                     |  |  |  |
| Step 9 Provide the <b>Batch Code.</b> This field is optional. This field has limit of 30 characters.                                                                                                                                             | Manual product description (optional)  If you enter a manual product description, this will appear on certain export certificates as the description of the goods. Whether or not a manual description can appear on an export certificate is dependant on the importing country requirements. If no manual description is provided, the description of goods will be based on relevant information from the product category, preservation and outer packaging fields.  Orange Blossom & Jasmine Honey  Batch code                                                                                                     |  |  |  |
| Step 10 Provide the Outer Packaging details.  The Package Type, Quantity, Individual Package Weight, and Weight Unit are mandatory fields.  Shipping marks are optional. This field has limit of 30 characters.                                  | Package type Select the outer package type that the product is packed in. For example: Cartons.  Quantity Enter the number of outer packages for the product line.  Individual package weight Refers to the weight of each item inside the outer package. For example, the individual package weight might be 10 KGM.  Weight unit  Weight unit  Shipping marks This information is optional. Shipping marks or port marks are used to mark the export cartons so they are easily identified by you (the exporter) and the shipping company. If provided, the shipping marks information will print on the certificate. |  |  |  |
| The below information relates to the Additional details of the product.                                                                                                                                                                          |                                                                                                                                                                                                                                                                                                                                                                                                                                                                                                                                                                                                                         |  |  |  |
| Step 11 Details relating to Containers are optional.  Details relating to SEW are optional. However, if you wish to use SEW and obtain your EDN, then in this tab the Net weight amount, Net weight unit and FOB amount fields become mandatory. | Add additional details for the product.  Containers  SEW  Production processes  Additional details  Save                                                                                                                                                                                                                                                                                                                                                                                                                                                                                                                |  |  |  |