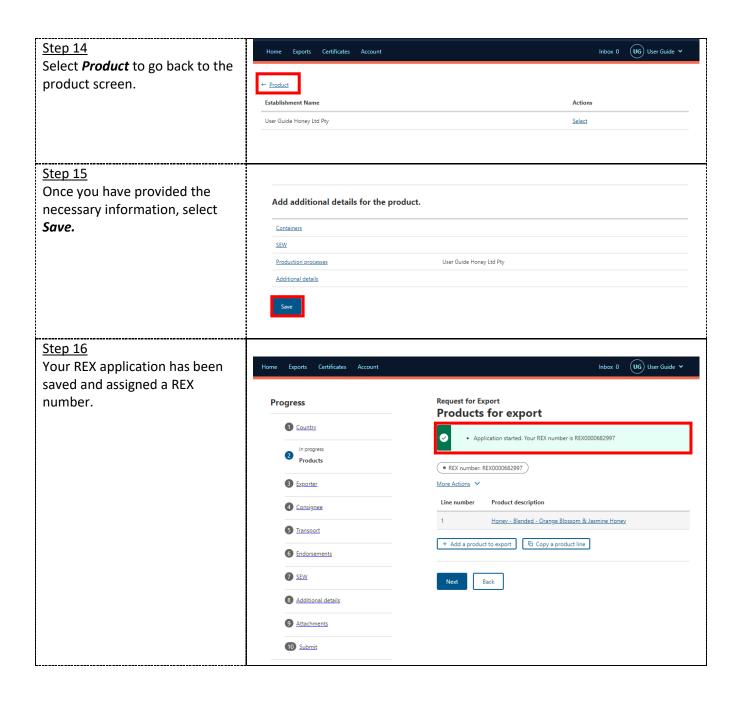

Details relating to the Production processes are mandatory. Additional Details are optional. In this tab, the **Product Source State** field becomes mandatory if you wish to use SEW and obtain your EDN. Step 12 Open the **Production Processes** Home Exports Certificates Account Inbox 0 (UG) User Guide • tab and select Add production process. No processing establishments + Add Production process Step 13 Provide the free text Manufacturer Name. This is a mandatory field for markets requiring the EX188B Your manufacturer address book > certificate. nufacturer details manually on your REX, however they will not be saved to your manufacturer address book Enter a location All other fields are optional. Address line 2 Note: Export Listed Establishment Details are not required for most markets needing the EX188B certificate. These fields are only necessary for markets that require export listed establishments recorded against the Department's Establishment Register. **Export Listed Establishment Number** Select Add.