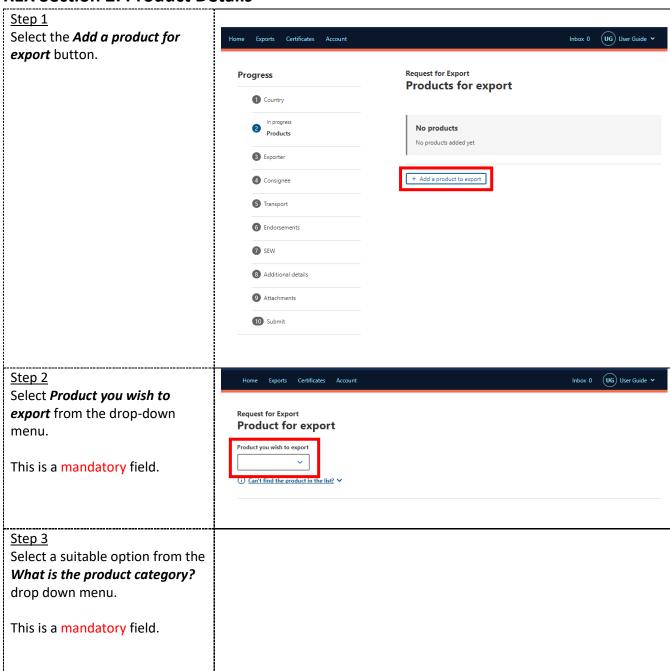

### **REX Section 2: Product Details**

| wish to use SEW to obtain your EDN.                                                                                                                                                                                                              |                                                                                                                                                                                                                                                                                                                                                                                                                                                                                                                                                                                                                         |  |  |  |
|--------------------------------------------------------------------------------------------------------------------------------------------------------------------------------------------------------------------------------------------------|-------------------------------------------------------------------------------------------------------------------------------------------------------------------------------------------------------------------------------------------------------------------------------------------------------------------------------------------------------------------------------------------------------------------------------------------------------------------------------------------------------------------------------------------------------------------------------------------------------------------------|--|--|--|
| Step 8 You can provide a <i>Manual</i> product description which will appear on your certificate, if provided. The product description will replace the category code, preservation type and outer package details. This is an optional field.   | Manual product description (optional)  If you enter a manual product description, this will appear on certain export certificates as the description of the goods. Whether or not a manual description can appear on an export certificate is dependant on the importing country requirements. If no manual description is provided, the description of goods will be based on relevant information from the product category, preservation and outer packaging fields.  Batch code                                                                                                                                     |  |  |  |
| Step 9 Provide the <b>Batch Code.</b> This field is optional. This field has limit of 30 characters.                                                                                                                                             | Manual product description (optional)  If you enter a manual product description, this will appear on certain export certificates as the description of the goods. Whether or not a manual description can appear on an export certificate is dependant on the importing country requirements. If no manual description is provided, the description of goods will be based on relevant information from the product category, preservation and outer packaging fields.  Orange Blossom & Jasmine Honey  Batch code                                                                                                     |  |  |  |
| Step 10 Provide the Outer Packaging details.  The Package Type, Quantity, Individual Package Weight, and Weight Unit are mandatory fields.  Shipping marks are optional. This field has limit of 30 characters.                                  | Package type Select the outer package type that the product is packed in. For example: Cartons.  Quantity Enter the number of outer packages for the product line.  Individual package weight Refers to the weight of each item inside the outer package. For example, the individual package weight might be 10 KGM.  Weight unit  Weight unit  Shipping marks This information is optional. Shipping marks or port marks are used to mark the export cartons so they are easily identified by you (the exporter) and the shipping company. If provided, the shipping marks information will print on the certificate. |  |  |  |
| The below information relates to the Additional details of the product.                                                                                                                                                                          |                                                                                                                                                                                                                                                                                                                                                                                                                                                                                                                                                                                                                         |  |  |  |
| Step 11 Details relating to Containers are optional.  Details relating to SEW are optional. However, if you wish to use SEW and obtain your EDN, then in this tab the Net weight amount, Net weight unit and FOB amount fields become mandatory. | Add additional details for the product.  Containers  SEW  Production processes  Additional details  Save                                                                                                                                                                                                                                                                                                                                                                                                                                                                                                                |  |  |  |