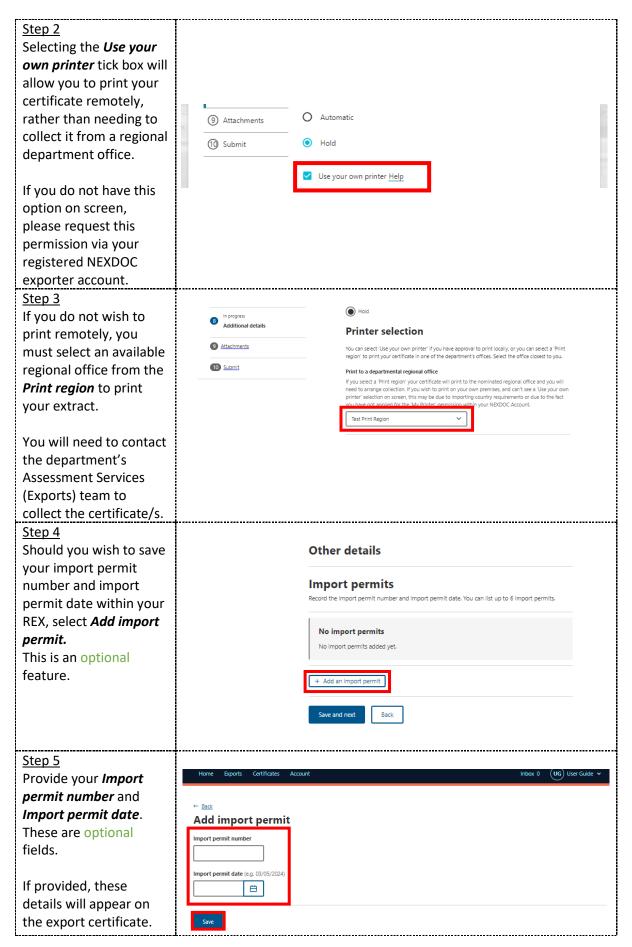

|

## **REX Section 5: Transport Details**





## **REX Section 6: Templates and Endorsements**



| department prior to |  |
|---------------------|--|
| appearing on your   |  |
| export certificate. |  |
|                     |  |
| Select <i>Next.</i> |  |

## **REX Section 7: Single Electronic Window (SEW)**



exporter registration for this to be available. Alternatively, you can update your account and request this permission. 2. If you wish to use the SEW connection, you must have provided the relevant details in each of your product lines. These are optional fields.

## **REX Section 8: Additional Details**







### **REX Section 9: Attachments**

Each REX is assessed against importing country requirements. Provide all relevant documentation to support your request for certification. This may include, but is not limited to, an import permit and manufacturer's declarations.

A departmental officer will review these documents when assessing your REX.





### **REX Section 10: Submit**





## Contact the NEXDOC help desk.

For more information or assistance, please contact NEXDOC@aff.gov.au