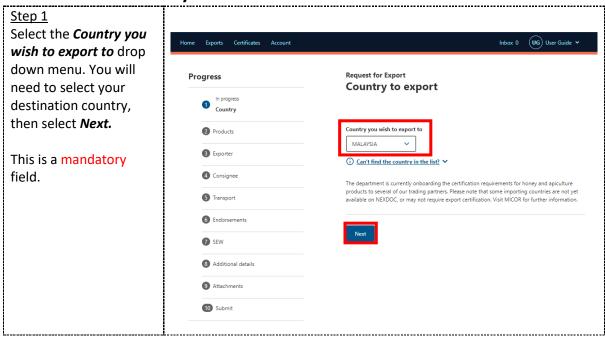

3  |
| REX Section 2: Product Details                | 4  |
| REX Section 3: Exporter details               | 11 |
| REX Section 4: Consignee Details              | 12 |
| REX Section 5: Transport Details              | 13 |
| REX Section 6: Templates and Endorsements     | 14 |
| REX Section 7: Single Electronic Window (SEW) | 15 |
| REX Section 8: Additional Details             | 16 |
| REX Section 9: Attachments                    | 18 |
| REX Section 10: Submit                        | 19 |
| Contact the NEXDOC help desk                  | 20 |

## **Purpose of this document**

The below information will guide you through lodging a Request for Export (REX) and obtaining the EX188B export certificate.

## Start a new Request for Export (REX)





## **REX section 1: Country Details**



### **REX Section 2: Product Details**







| wish to use SEW to obtain your EDN.                                                                                                                                                                                                              |