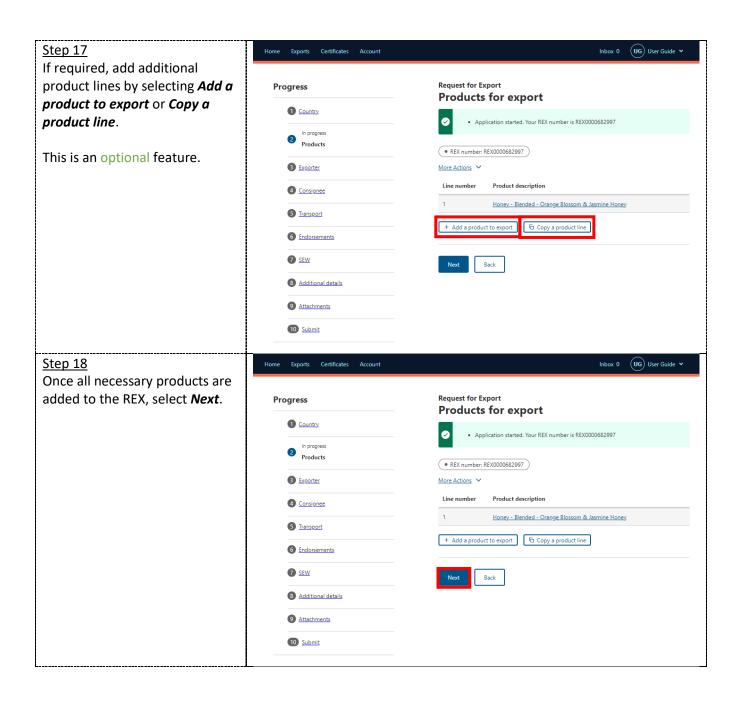

Details relating to the Production processes are mandatory. Additional Details are optional. In this tab, the **Product Source State** field becomes mandatory if you wish to use SEW and obtain your EDN. Step 12 Open the **Production Processes** Home Exports Certificates Account Inbox 0 (UG) User Guide • tab and select Add production process. No processing establishments + Add Production process Step 13 Provide the free text Manufacturer Name. This is a mandatory field for markets requiring the EX188B Your manufacturer address book > certificate. nufacturer details manually on your REX, however they will not be saved to your manufacturer address book Enter a location All other fields are optional. Address line 2 Note: Export Listed Establishment Details are not required for most markets needing the EX188B certificate. These fields are only necessary for markets that require export listed establishments recorded against the Department's Establishment Register. **Export Listed Establishment Number** Select Add.