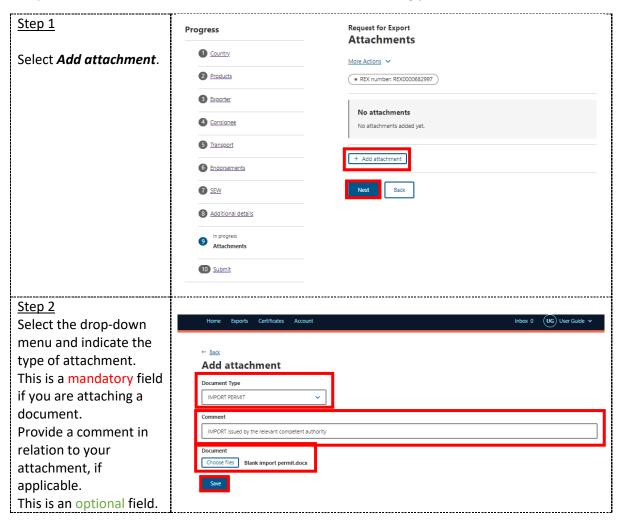

### **REX Section 9: Attachments**

Each REX is assessed against importing country requirements. Provide all relevant documentation to support your request for certification. This may include, but is not limited to, an import permit and manufacturer's declarations.

A departmental officer will review these documents when assessing your REX.