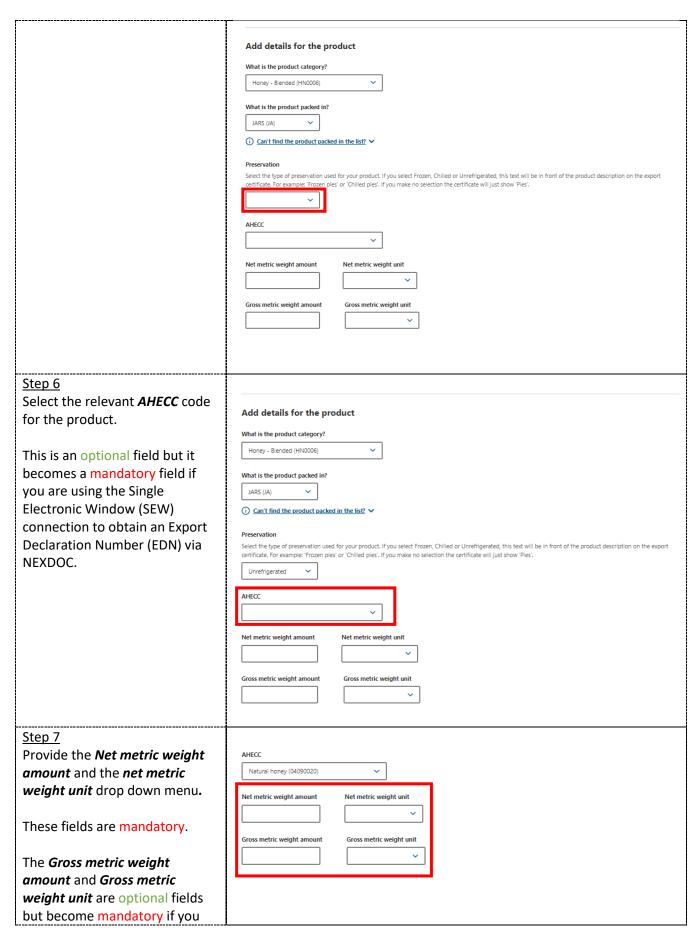

### **REX Section 2: Product Details**

| wish to use SEW to obtain your EDN.                                                                                                                                                                                                              |                                                                                                                                                                                                                                                                                                                                                                                                                                                                                                                                                                                                                         |  |  |  |
|--------------------------------------------------------------------------------------------------------------------------------------------------------------------------------------------------------------------------------------------------|-------------------------------------------------------------------------------------------------------------------------------------------------------------------------------------------------------------------------------------------------------------------------------------------------------------------------------------------------------------------------------------------------------------------------------------------------------------------------------------------------------------------------------------------------------------------------------------------------------------------------|--|--|--|
| Step 8 You can provide a <i>Manual</i> product description which will appear on your certificate, if provided. The product description will replace the category code, preservation type and outer package details. This is an optional field.   | Manual product description (optional)  If you enter a manual product description, this will appear on certain export certificates as the description of the goods. Whether or not a manual description can appear on an export certificate is dependant on the importing country requirements. If no manual description is provided, the description of goods will be based on relevant information from the product category, preservation and outer packaging fields.  Batch code                                                                                                                                     |  |  |  |
| Step 9 Provide the <b>Batch Code.</b> This field is optional. This field has limit of 30 characters.                                                                                                                                             | Manual product description (optional)  If you enter a manual product description, this will appear on certain export certificates as the description of the goods. Whether or not a manual description can appear on an export certificate is dependant on the importing country requirements. If no manual description is provided, the description of goods will be based on relevant information from the product category, preservation and outer packaging fields.  Orange Blossom & Jasmine Honey  Batch code                                                                                                     |  |  |  |
| Step 10 Provide the Outer Packaging details.  The Package Type, Quantity, Individual Package Weight, and Weight Unit are mandatory fields.  Shipping marks are optional. This field has limit of 30 characters.                                  | Package type Select the outer package type that the product is packed in. For example: Cartons.  Quantity Enter the number of outer packages for the product line.  Individual package weight Refers to the weight of each item inside the outer package. For example, the individual package weight might be 10 KGM.  Weight unit  Weight unit  Shipping marks This information is optional. Shipping marks or port marks are used to mark the export cartons so they are easily identified by you (the exporter) and the shipping company. If provided, the shipping marks information will print on the certificate. |  |  |  |
| The below information relates to the Additional details of the product.                                                                                                                                                                          |                                                                                                                                                                                                                                                                                                                                                                                                                                                                                                                                                                                                                         |  |  |  |
| Step 11 Details relating to Containers are optional.  Details relating to SEW are optional. However, if you wish to use SEW and obtain your EDN, then in this tab the Net weight amount, Net weight unit and FOB amount fields become mandatory. | Add additional details for the product.  Containers  SEW  Production processes  Additional details  Save                                                                                                                                                                                                                                                                                                                                                                                                                                                                                                                |  |  |  |