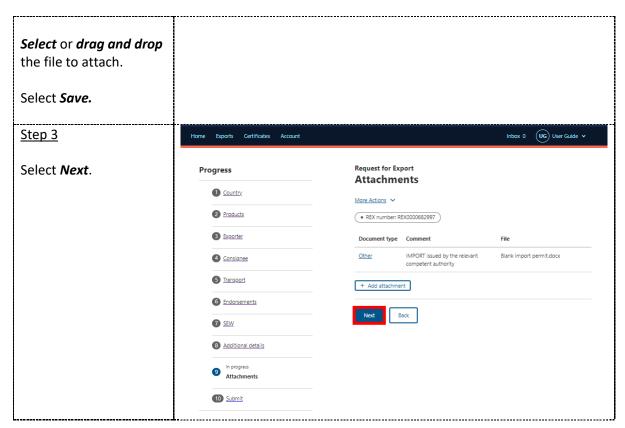

### **REX Section 9: Attachments**

Each REX is assessed against importing country requirements. Provide all relevant documentation to support your request for certification. This may include, but is not limited to, an import permit and manufacturer's declarations.

A departmental officer will review these documents when assessing your REX.