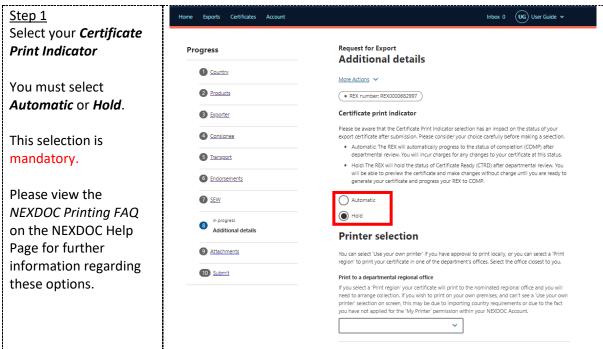

|

## **REX Section 5: Transport Details**





## **REX Section 6: Templates and Endorsements**



| department prior to |  |
|---------------------|--|
| appearing on your   |  |
| export certificate. |  |
|                     |  |
| Select <i>Next.</i> |  |

## **REX Section 7: Single Electronic Window (SEW)**



exporter registration for this to be available. Alternatively, you can update your account and request this permission. 2. If you wish to use the SEW connection, you must have provided the relevant details in each of your product lines. These are optional fields.

## **REX Section 8: Additional Details**







### **REX Section 9: Attachments**

Each REX is assessed against importing country requirements. Provide all relevant documentation to support your request for certification. This may include, but is not limited to, an import permit and manufacturer's declarations.

A departmental officer will review these documents when assessing your REX.





### **REX Section 10: Submit**





## Contact the NEXDOC help desk.

For more information or assistance, please contact NEXDOC@aff.gov.au