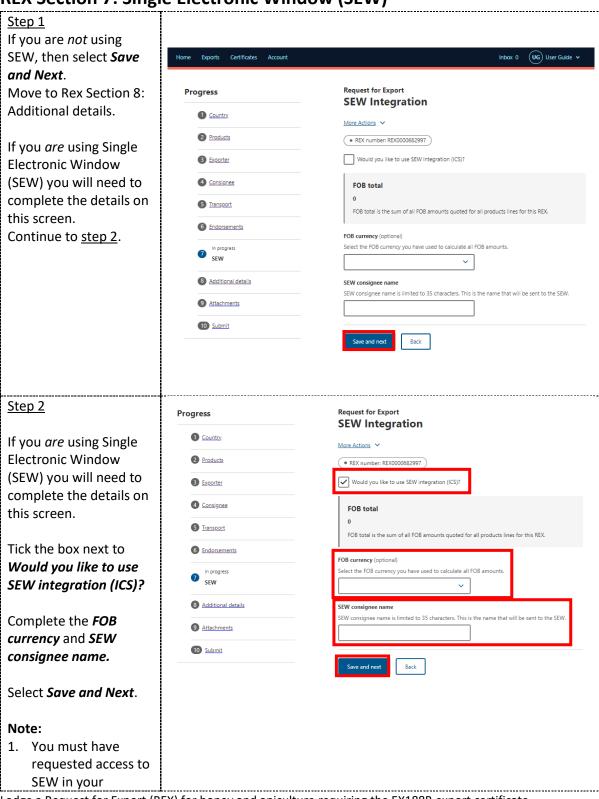

## **REX Section 7: Single Electronic Window (SEW)**

exporter registration for this to be available. Alternatively, you can update your account and request this permission. 2. If you wish to use the SEW connection, you must have provided the relevant details in each of your product lines. These are optional fields.