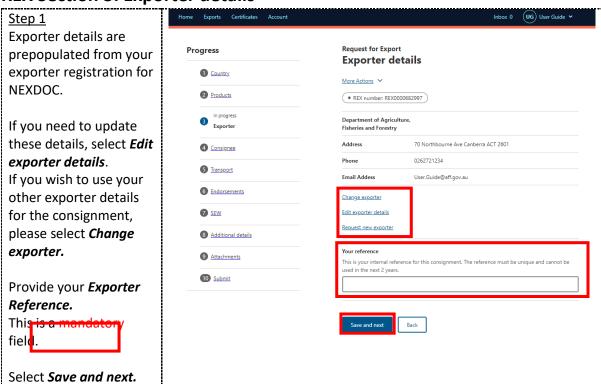

s Account Inbox 0 (UG) User Guide • tab and select Add production process. No processing establishments + Add Production process Step 13 Provide the free text Manufacturer Name. This is a mandatory field for markets requiring the EX188B Your manufacturer address book > certificate. nufacturer details manually on your REX, however they will not be saved to your manufacturer address book Enter a location All other fields are optional. Address line 2 Note: Export Listed Establishment Details are not required for most markets needing the EX188B certificate. These fields are only necessary for markets that require export listed establishments recorded against the Department's Establishment Register. **Export Listed Establishment Number** Select Add.





## **REX Section 3: Exporter details**



## **REX Section 4: Consignee Details**

| Step 1 Provide the consignee                       | Progress                               | Request for Export Consignee                                                                                                                                                                                                                                                                |
|----------------------------------------------------|----------------------------------------|----------------------------------------------------------------------------------------------------------------------------------------------------------------------------------------------------------------------------------------------------------------------------------------