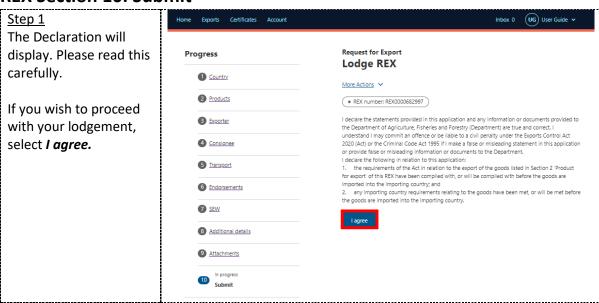

|  |
| Select <i>Next.</i> |  |

## **REX Section 7: Single Electronic Window (SEW)**



exporter registration for this to be available. Alternatively, you can update your account and request this permission. 2. If you wish to use the SEW connection, you must have provided the relevant details in each of your product lines. These are optional fields.

## **REX Section 8: Additional Details**







### **REX Section 9: Attachments**

Each REX is assessed against importing country requirements. Provide all relevant documentation to support your request for certification. This may include, but is not limited to, an import permit and manufacturer's declarations.

A departmental officer will review these documents when assessing your REX.





### **REX Section 10: Submit**





## Contact the NEXDOC help desk.

For more information or assistance, please contact NEXDOC@aff.gov.au