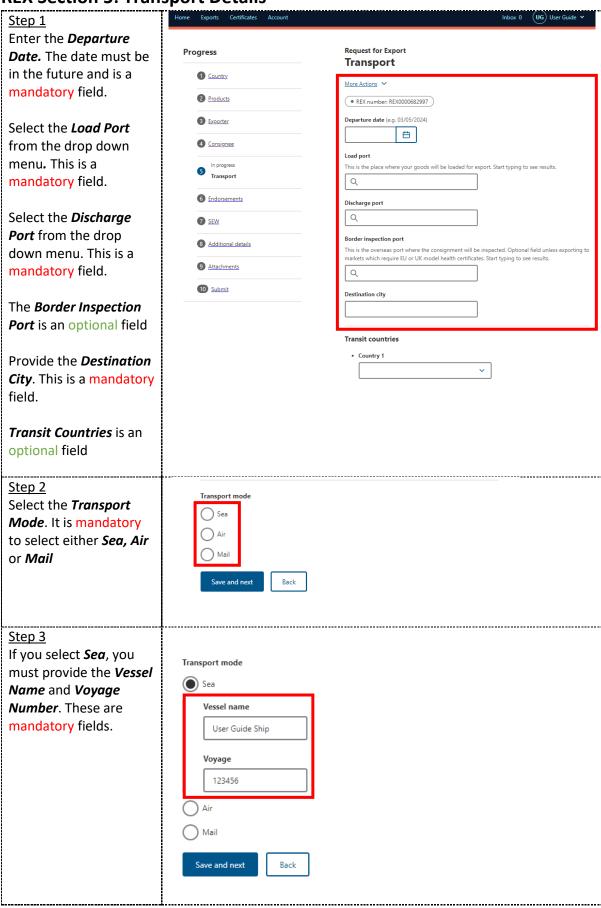

|                                        |                                                                                                                                                                                                                                                                                             |
|                                                    |                                        | Save and next Back                                                                                                                                                                                                                                                                          |

## **REX Section 5: Transport Details**





## **REX Section 6: Templates and Endorsements**



| department prior to |  |
|---------------------|--|
| appearing on your   |  |
| export certificate. |  |
|                     |  |
| Select <i>Next.</i> |  |

## **REX Section 7: Single Electronic Window (SEW)**



exporter registration for this to be available. Alternatively, you can update your account and request this permission. 2. If you wish to use the SEW connection, you must have provided the relevant details in each of your product lines. These are optional fields.

## **REX Section 8: Additional Details**







### **REX Section 9: Attachments**

Each REX is assessed against importing country requirements. Provide all relevant documentation to support your request for certification. This may include, but is not limited