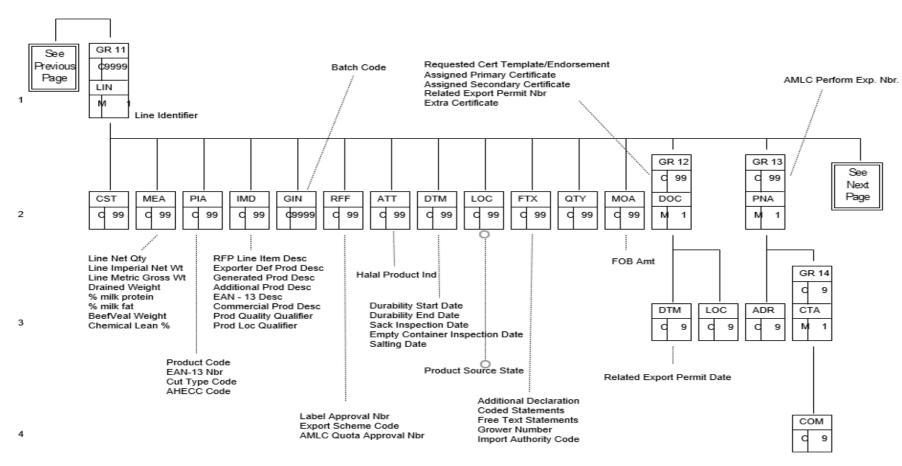

## **EXDOC (RFP) Adaptation of SANCRT**

Level

© Commonwealth of Australia

Issue Date: 8 Apr 2017 Page 4 of 5

Figure 1 - EXDOC (RFP) Adaptation of SANCRT – Part 3 RFP Data Item Mapping

|                                      | Data Item |         | Group    | Seg | Element   | Description                       | Value/Comment                    |
|--------------------------------------|-----------|---------|----------|-----|-----------|-----------------------------------|----------------------------------|
|                                      | R         | FP Line |          |     |           |                                   |                                  |
| Durability Start Date                |           |         | LIN GR11 | DTM | C507/2005 | Date/time/period qualifier        | 194 (Start Date)                 |
|                                      |           |         |          |     | C507/2380 | Durability start date             | Value, date of prescribed format |
|                                      |           |         |          |     | C507/2379 | Date/time/period format qualifier | 102 (CCYYMMDD)                   |
|                                      |           |         |          |     |           |                                   |                                  |
| Processing Establishment Number/Name |           |         | LIN GR19 | PNA | 3035      | Party qualifier                   | MP (Manufacturing Plant)         |