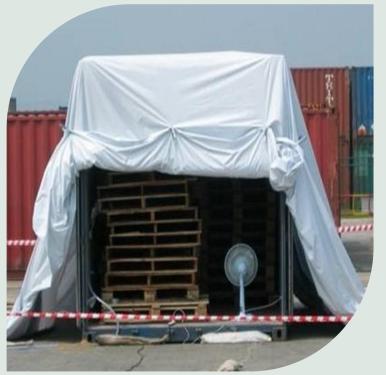

### Images required for registration

For container heat treatment, at least three (3) images must be provided, showing internal and external setup of treatment with all equipment and heat source, as well as data recorded by temperature data loggers

### Images required for registration

For under sheet heat treatment, at least three (3) images must be provided, showing internal and external setup of treatment with all equipment and heat source, as well as data recorded by temperature data loggers