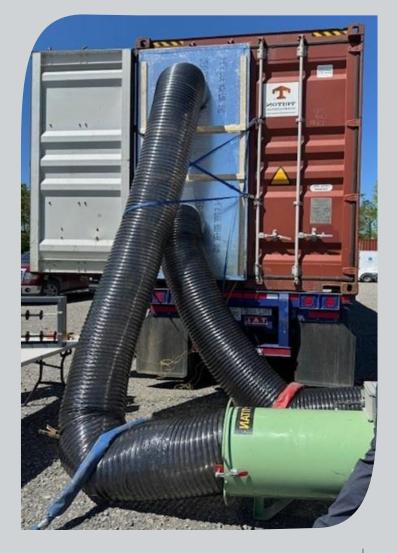

### Images required for registration

For **container fumigation**, at least two (2) images must be provided, showing internal and external set-up of treatment with all equipment and supply lines

10

### Images required for registration

For **under sheet fumigation**, at least two (2) images must be provided, showing internal and external set-up of treatment with all equipment and supply lines

11