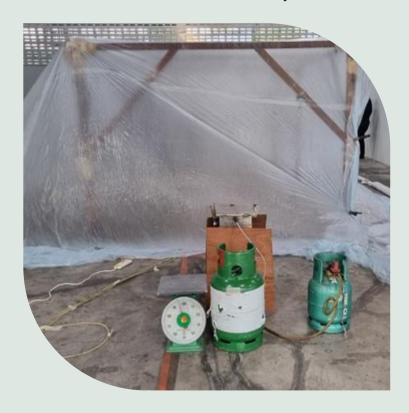

### Images required for registration

For container heat treatment, at least three (3) images must be provided, showing internal and external setup of treatment with all equipment and heat source, as well as data recorded by temperature data loggers

### Images required for registration

For under sheet heat treatment, at least three (3) images must be provided, showing internal and external setup of treatment with all equipment and heat source, as well as data recorded by temperature data loggers