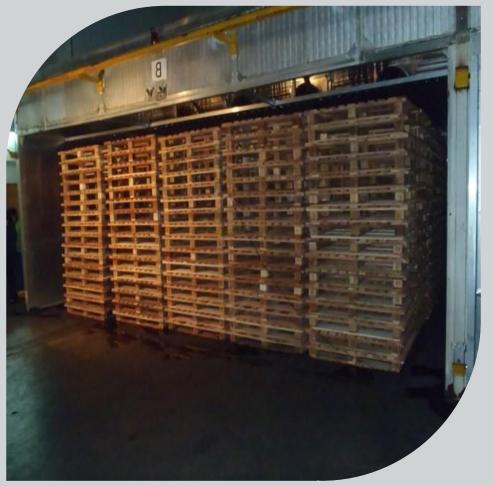

### Images required for registration

For container heat treatment, at least three (3) images must be provided, showing internal and external setup of treatment with all equipment and heat source, as well as data recorded by temperature data loggers

### Images required for registration

For under sheet heat treatment, at least three (3) images must be provided, showing internal and external setup of treatment with all equipment and heat source, as well as data recorded by temperature data loggers

### Images required for registration

For chamber heat treatment, enough images must be provided to show the internal set up, external view, external heat source, temperature data recording equipment, data recorded, separate images of all chambers, site maps, chamber reports and temperature mapping