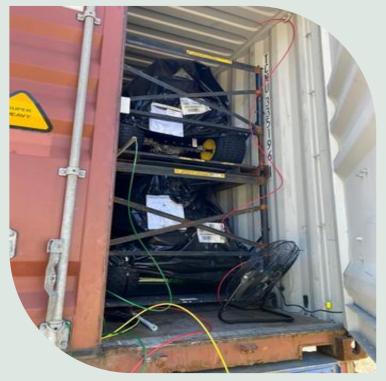

### Images required for registration

For **container fumigation**, at least two (2) images must be provided, showing internal and external set-up of treatment with all equipment and supply lines

10