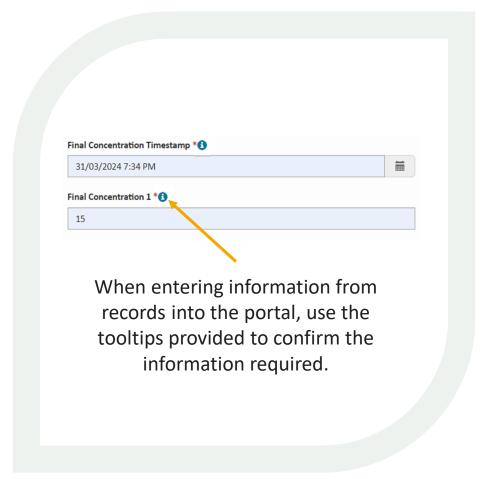

### **Key Information**

- Information in the portal should be carefully entered and should match what is recorded in the field on treatment records.
- Treatment records must still be completed in the field during treatment as treatment activities are completed.
- Ensure that the correct information is being recorded in accordance with the department's treatment methodologies.
- Accurate dates and times, temperatures, monitoring readings and the site address of treatments help provide assurance of effective treatments.