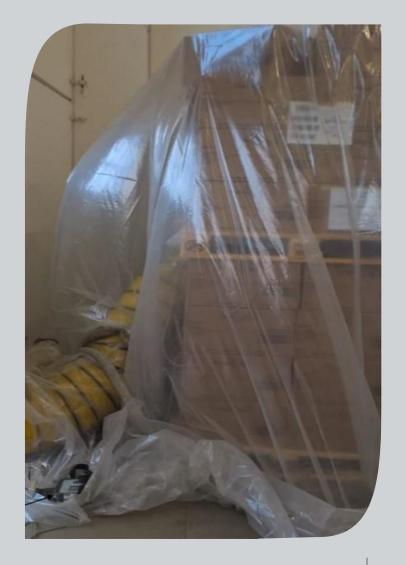

### Images required for registration

For **container fumigation**, at least two (2) images must be provided, showing internal and external set-up of treatment with all equipment and supply lines

10

### Images required for registration

For **under sheet fumigation**, at least two (2) images must be provided, showing internal and external set-up of treatment with all equipment and supply lines

11