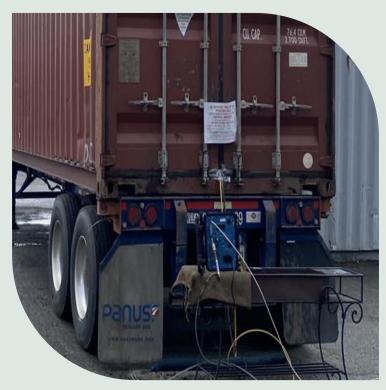

### Images required for registration

For **container fumigation**, at least two (2) images must be provided, showing internal and external set-up of treatment with all equipment and supply lines

10