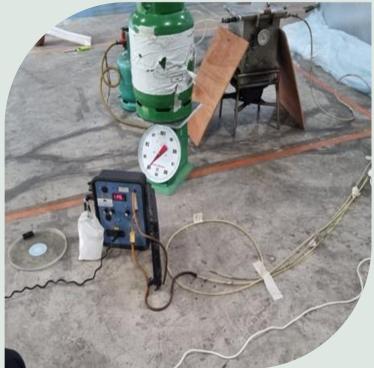

### Images required for registration

For **under sheet fumigation**, at least two (2) images must be provided, showing internal and external set-up of treatment with all equipment and supply lines

11