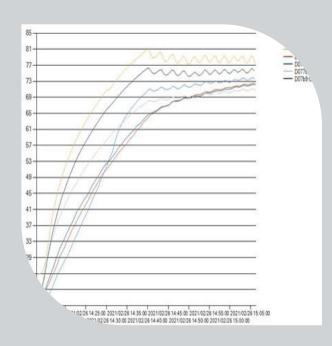

### Images required for registration

For container heat treatment, at least three (3) images must be provided, showing internal and external setup of treatment with all equipment and heat source, as well as data recorded by temperature data loggers

### Images required for registration

For under sheet heat treatment, at least three (3) images must be provided, showing internal and external setup of treatment with all equipment and heat source, as well as data recorded by temperature data loggers