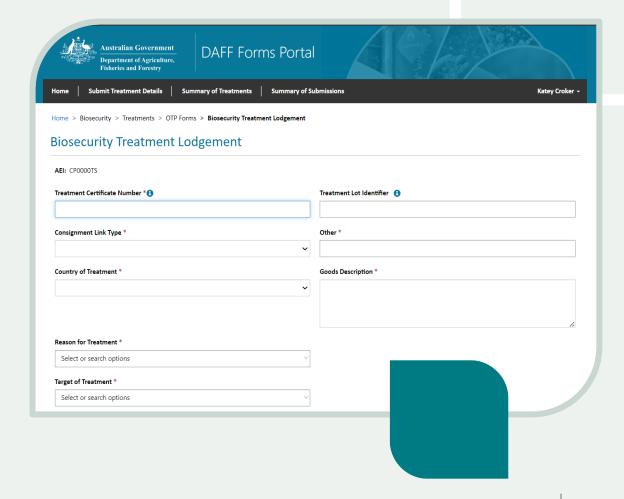

## **Treatment Certificate Portal**

- All documents lodged via treatment certificate portal
- Documents must be lodged within 14 days of treatment, or before the consignment arrives in Australia, whichever is sooner.

# Lodging treatment records

### **Key Information**

- Information in the portal should be carefully entered and should match what is recorded in the field on treatment records.
- Treatment records must still be completed in the field during treatment as treatment activities are completed.
- Ensure that the correct information is being recorded in accordance with the department's treatment methodologies.
- Accurate dates and times, temperatures, monitoring readings and the site address of treatments help provide assurance of effective treatments.