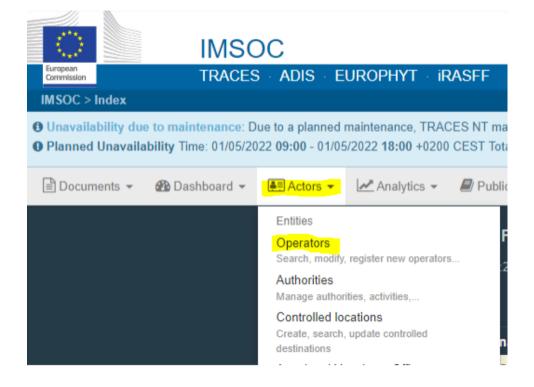

6. Once in TRACES, Select "Actors" and then "Operators" from the dropdown.

- 7. Add the 'activity' ' of 'exporter' to your company profile (you can follow the instructions in <u>Create a new Operator in TRACES.NT (europa.eu)</u>).
- Once you have successfully created your new profile, email <u>exdoc.helpdesk@awe.gov.au</u>. The EXDOC Helpdesk will check the registration, validate it, and add the TRACES-NT ID (the Activity identifier) to your EXDOC exporter profile.