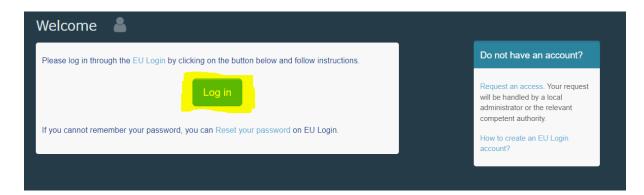

- 3. Fill out the form and follow all instructions until you are successfully logged in to the EU Login website.
- 4. Click on <a href="https://webgate.ec.europa.eu/tracesnt/login">https://webgate.ec.europa.eu/tracesnt/login</a>.
- 5. Click on 'Log in' and use the same password you just created.