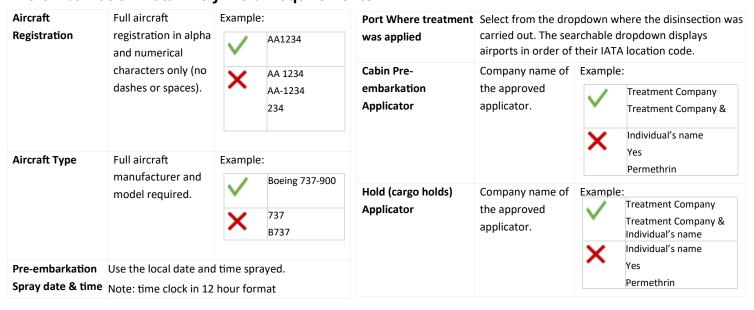

When adding a new aircraft or updating an existing aircraft, you must follow the data entry rules below. Not following these rules may invalidate the record and result in the aircraft being met on arrival to verify disinsection. More detail about the ADI can be found <u>here</u>.

## **Pre-embarkation Data Entry Field Requirements:**