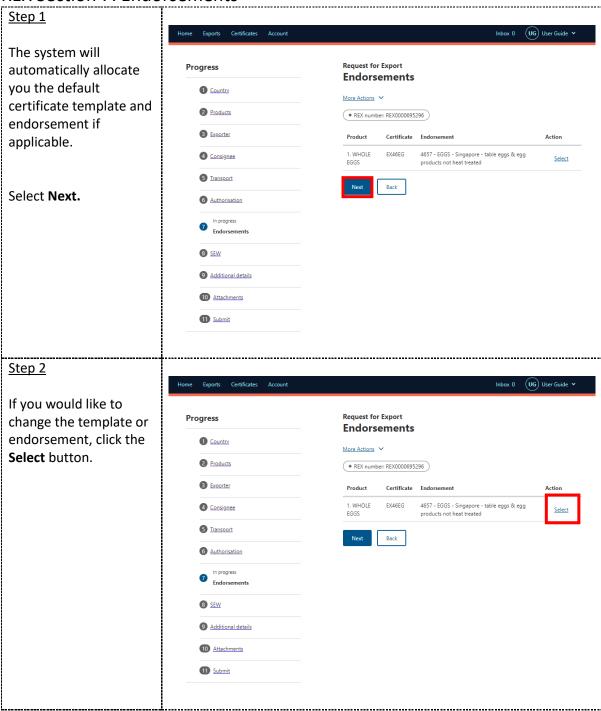

-----------------|---------------------------------------------------------------------|
| Name and Voyage Number. These are mandatory fields.  Select Save and next.                                                               | Transport mode  Sea  Vessel name  Voyage  Mail  Save and next  Back |
| Step 3b If you select <b>Air</b> , you must provide the <b>Flight Number</b> . This is a mandatory field.  Select <b>Save and next</b> . | Transport mode  Sea  Air  Flight number  Mail  Save and next  Back  |
| Step 3c  If you select Mail, no additional information is required.  Select Save and next.                                               | Transport mode  Sea  Air  Mail  Save and next  Back                 |

### **REX Section 6: Authorisation**



### **REX Section 7: Endorsements**





### **REX Section 8: Single Electronic Window (SEW)**





### **REX Section 9: Additional Details**





### **REX Section 10: Attachments**







### Contact the NEXDOC help desk

For more information or assistance, please contact <a href="NEXDOC@aff.gov.au">NEXDOC@aff.gov.au</a>