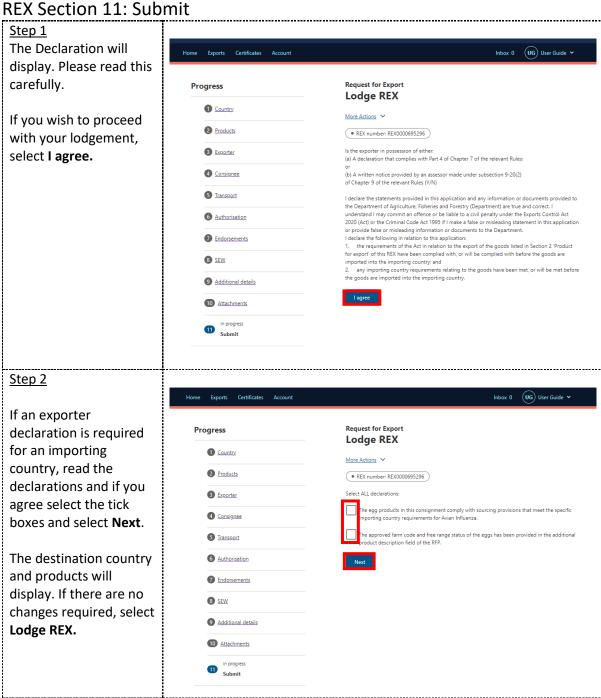

t Save and next.                                                               | Transport mode  Sea  Vessel name  Voyage  Mail  Save and next  Back |
| Step 3b If you select <b>Air</b> , you must provide the <b>Flight Number</b> . This is a mandatory field.  Select <b>Save and next</b> . | Transport mode  Sea  Air  Flight number  Mail  Save and next  Back  |
| Step 3c  If you select Mail, no additional information is required.  Select Save and next.                                               | Transport mode  Sea  Air  Mail  Save and next  Back                 |

### **REX Section 6: Authorisation**



### **REX Section 7: Endorsements**





### **REX Section 8: Single Electronic Window (SEW)**





### **REX Section 9: Additional Details**





### **REX Section 10: Attachments**







### Contact the NEXDOC help desk

For more information or assistance, please contact <a href="NEXDOC@aff.gov.au">NEXDOC@aff.gov.au</a>