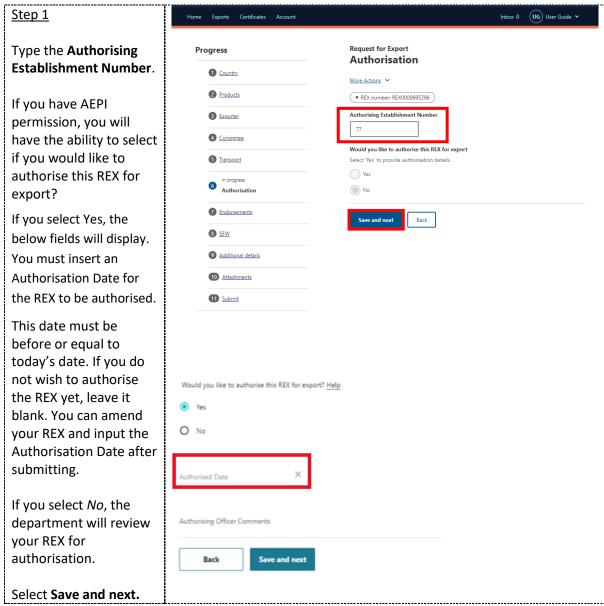

--------------------------------------------------------|---------------------------------------------------------------------|
| Name and Voyage Number. These are mandatory fields.  Select Save and next.                                                               | Transport mode  Sea  Vessel name  Voyage  Mail  Save and next  Back |
| Step 3b If you select <b>Air</b> , you must provide the <b>Flight Number</b> . This is a mandatory field.  Select <b>Save and next</b> . | Transport mode  Sea  Air  Flight number  Mail  Save and next  Back  |
| Step 3c  If you select Mail, no additional information is required.  Select Save and next.                                               | Transport mode  Sea  Air  Mail  Save and next  Back                 |

### **REX Section 6: Authorisation**



### **REX Section 7: Endorsements**





### **REX Section 8: Single Electronic Window (SEW)**





### **REX Section 9: Additional Details**





### **REX Section 10: Attachments**







### Contact the NEXDOC help desk

For more information or assistance, please contact <a href="NEXDOC@aff.gov.au">NEXDOC@aff.gov.au</a>