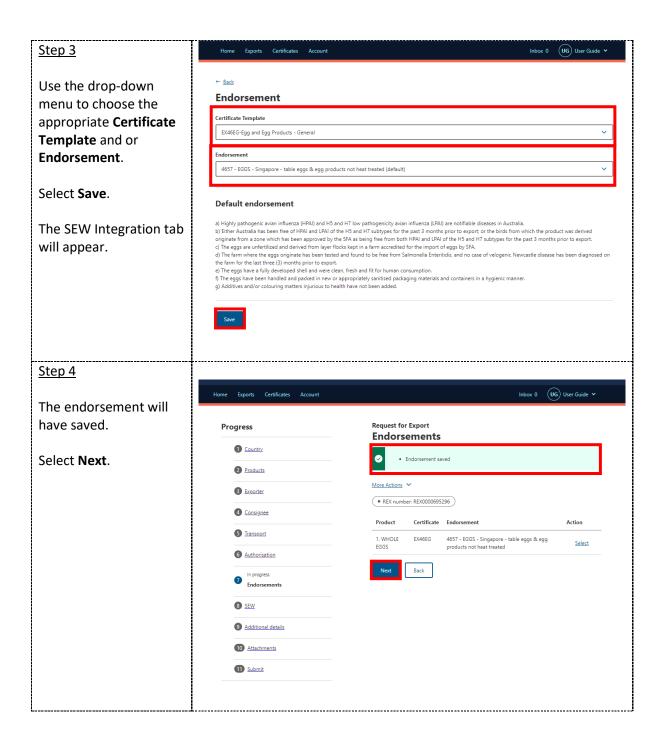

---------------|---------------------------------------------------------------------|
| Name and Voyage Number. These are mandatory fields.  Select Save and next.                                                               | Transport mode  Sea  Vessel name  Voyage  Mail  Save and next  Back |
| Step 3b If you select <b>Air</b> , you must provide the <b>Flight Number</b> . This is a mandatory field.  Select <b>Save and next</b> . | Transport mode  Sea  Air  Flight number  Mail  Save and next  Back  |
| Step 3c  If you select Mail, no additional information is required.  Select Save and next.                                               | Transport mode  Sea  Air  Mail  Save and next  Back                 |

### **REX Section 6: Authorisation**



### **REX Section 7: Endorsements**





### **REX Section 8: Single Electronic Window (SEW)**





### **REX Section 9: Additional Details**





### **REX Section 10: Attachments**







### Contact the NEXDOC help desk

For more information or assistance, please contact <a href="NEXDOC@aff.gov.au">NEXDOC@aff.gov.au</a>