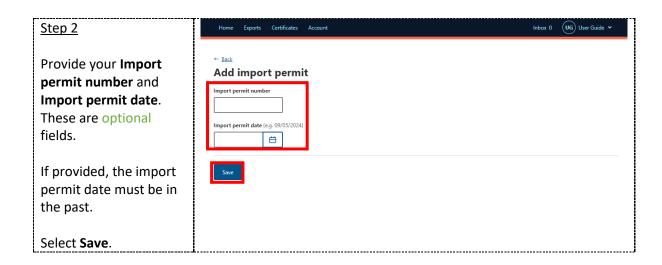

umber. These are mandatory fields.  Select Save and next.                                                               | Transport mode  Sea  Vessel name  Voyage  Mail  Save and next  Back |
| Step 3b If you select <b>Air</b> , you must provide the <b>Flight Number</b> . This is a mandatory field.  Select <b>Save and next</b> . | Transport mode  Sea  Air  Flight number  Mail  Save and next  Back  |
| Step 3c  If you select Mail, no additional information is required.  Select Save and next.                                               | Transport mode  Sea  Air  Mail  Save and next  Back                 |

### **REX Section 6: Authorisation**



### **REX Section 7: Endorsements**





### **REX Section 8: Single Electronic Window (SEW)**





### **REX Section 9: Additional Details**





### **REX Section 10: Attachments**







### Contact the NEXDOC help desk

For more information or assistance, please contact <a href="NEXDOC@aff.gov.au">NEXDOC@aff.gov.au</a>