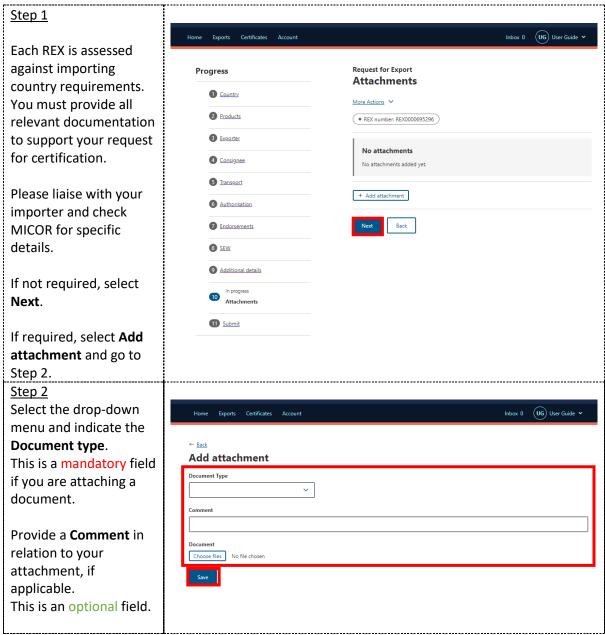

ect Save and next.                                                               | Transport mode  Sea  Vessel name  Voyage  Mail  Save and next  Back |
| Step 3b If you select <b>Air</b> , you must provide the <b>Flight Number</b> . This is a mandatory field.  Select <b>Save and next</b> . | Transport mode  Sea  Air  Flight number  Mail  Save and next  Back  |
| Step 3c  If you select Mail, no additional information is required.  Select Save and next.                                               | Transport mode  Sea  Air  Mail  Save and next  Back                 |

### **REX Section 6: Authorisation**



### **REX Section 7: Endorsements**





### **REX Section 8: Single Electronic Window (SEW)**





### **REX Section 9: Additional Details**





### **REX Section 10: Attachments**







### Contact the NEXDOC help desk

For more information or assistance, please contact <a href="NEXDOC@aff.gov.au">NEXDOC@aff.gov.au</a>