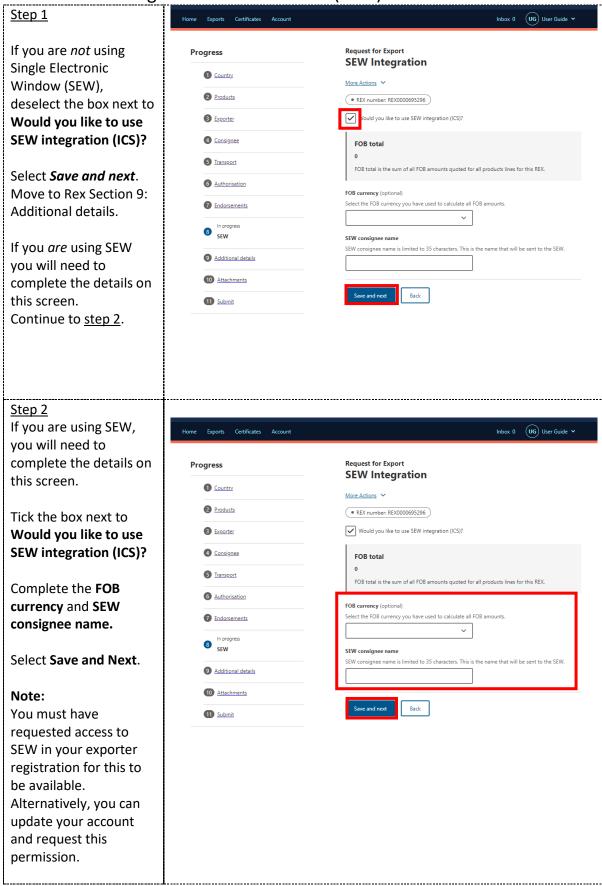

----------------------------|
| Name and Voyage Number. These are mandatory fields.  Select Save and next.                                                               | Transport mode  Sea  Vessel name  Voyage  Mail  Save and next  Back |
| Step 3b If you select <b>Air</b> , you must provide the <b>Flight Number</b> . This is a mandatory field.  Select <b>Save and next</b> . | Transport mode  Sea  Air  Flight number  Mail  Save and next  Back  |
| Step 3c  If you select Mail, no additional information is required.  Select Save and next.                                               | Transport mode  Sea  Air  Mail  Save and next  Back                 |

### **REX Section 6: Authorisation**



### **REX Section 7: Endorsements**





### **REX Section 8: Single Electronic Window (SEW)**





### **REX Section 9: Additional Details**





### **REX Section 10: Attachments**







### Contact the NEXDOC help desk

For more information or assistance, please contact <a href="NEXDOC@aff.gov.au">NEXDOC@aff.gov.au</a>