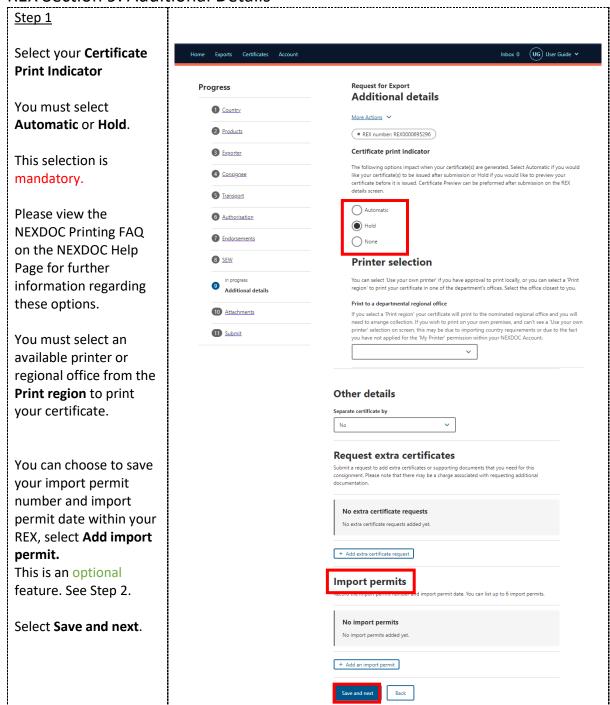

Number. These are mandatory fields.  Select Save and next.                                                               | Transport mode  Sea  Vessel name  Voyage  Mail  Save and next  Back |
| Step 3b If you select <b>Air</b> , you must provide the <b>Flight Number</b> . This is a mandatory field.  Select <b>Save and next</b> . | Transport mode  Sea  Air  Flight number  Mail  Save and next  Back  |
| Step 3c  If you select Mail, no additional information is required.  Select Save and next.                                               | Transport mode  Sea  Air  Mail  Save and next  Back                 |

### **REX Section 6: Authorisation**



### **REX Section 7: Endorsements**





### **REX Section 8: Single Electronic Window (SEW)**





### **REX Section 9: Additional Details**





### **REX Section 10: Attachments**







### Contact the NEXDOC help desk

For more information or assistance, please contact <a href="NEXDOC@aff.gov.au">NEXDOC@aff.gov.au</a>