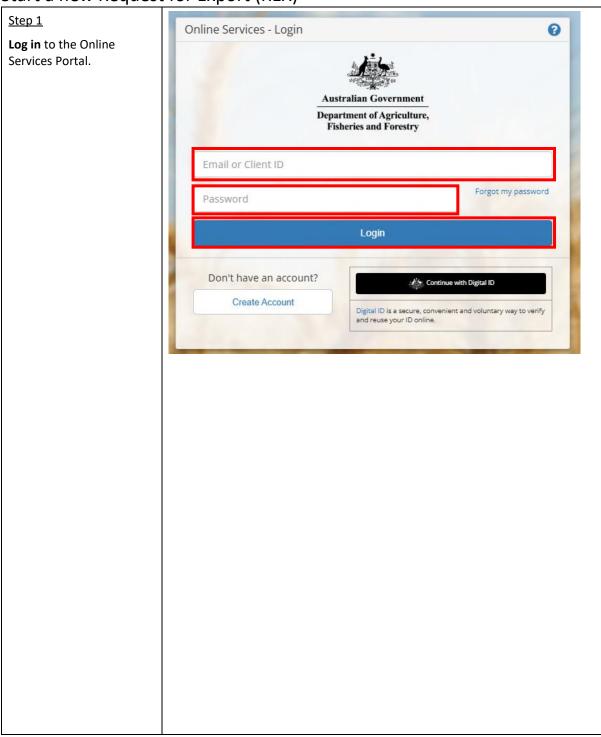

| REX Section 5: Transport Details              | 16 |
| REX Section 6: Authorisation                  | 18 |
| REX Section 7: Endorsements                   | 19 |
| REX Section 8: Single Electronic Window (SEW) | 21 |
| REX Section 9: Additional Details             | 22 |
| REX Section 10: Attachments                   | 23 |
| REX Section 11: Submit                        | 24 |
| Contact the NEXDOC help desk                  | 25 |

### Purpose of this document

The below information will guide you through lodging a Request for Export (REX) for eggs.

Lodge your REX using the Next Export Documentation (NEXDOC) system.

The department will then:

- assess whether you have met all export requirements.
- issue an export certificate, if approved.

### Start a new Request for Export (REX)





**REX Section 1: Country details** 



### **REX Section 2: Product Details**





















**REX Section 3: Exporter Details** 



**REX Section 4: Consignee Details** 



## **REX Section 5: Transport Details**

|                                      | <u> </u>                |                                                                                                                                                                                                 |
|--------------------------------------|-------------------------|-------------------------------------------------------------------------------------------------------------------------------------------------------------------------------------------------|
| Step 1<br>Enter the <b>Departure</b> |