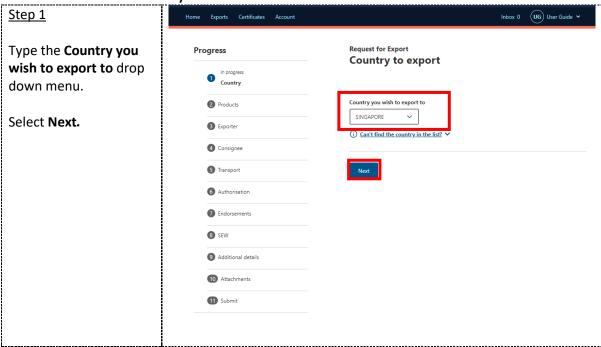

| 16 |
| REX Section 6: Authorisation                  | 18 |
| REX Section 7: Endorsements                   | 19 |
| REX Section 8: Single Electronic Window (SEW) | 21 |
| REX Section 9: Additional Details             | 22 |
| REX Section 10: Attachments                   | 23 |
| REX Section 11: Submit                        | 24 |
| Contact the NEXDOC help desk                  | 25 |

### Purpose of this document

The below information will guide you through lodging a Request for Export (REX) for eggs.

Lodge your REX using the Next Export Documentation (NEXDOC) system.

The department will then:

- assess whether you have met all export requirements.
- issue an export certificate, if approved.

### Start a new Request for Export (REX)





**REX Section 1: Country details** 



### **REX Section 2: Product Details**





















**REX Section 3: Exporter Details** 



**REX Section 4: Consignee Details** 



## **REX Section 5: Transport Details**

|                                      | <u> </u>                |                                                                                                                                                                                                 |
|--------------------------------------|-------------------------|-------------------------------------------------------------------------------------------------------------------------------------------------------------------------------------------------|
| Step 1<br>Enter the <b>Departure</b> |                         |