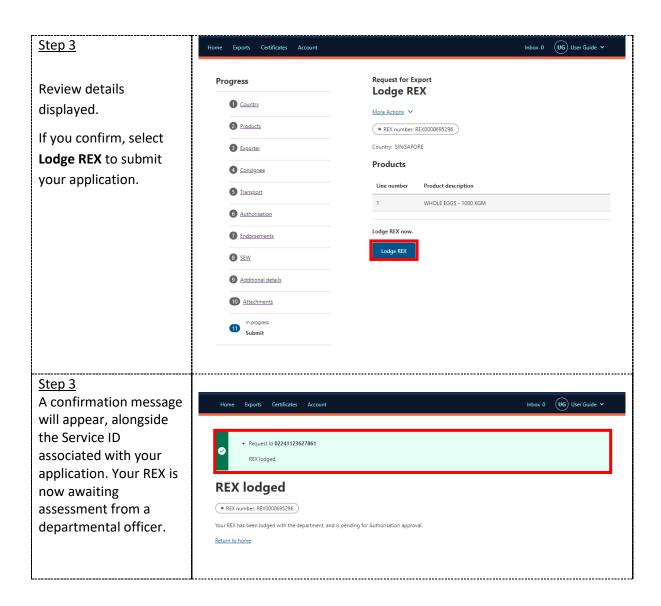

Save and next.                                                               | Transport mode  Sea  Vessel name  Voyage  Mail  Save and next  Back |
| Step 3b If you select <b>Air</b> , you must provide the <b>Flight Number</b> . This is a mandatory field.  Select <b>Save and next</b> . | Transport mode  Sea  Air  Flight number  Mail  Save and next  Back  |
| Step 3c  If you select Mail, no additional information is required.  Select Save and next.                                               | Transport mode  Sea  Air  Mail  Save and next  Back                 |

### **REX Section 6: Authorisation**



### **REX Section 7: Endorsements**





### **REX Section 8: Single Electronic Window (SEW)**





### **REX Section 9: Additional Details**





### **REX Section 10: Attachments**







### Contact the NEXDOC help desk

For more information or assistance, please contact <a href="NEXDOC@aff.gov.au">NEXDOC@aff.gov.au</a>