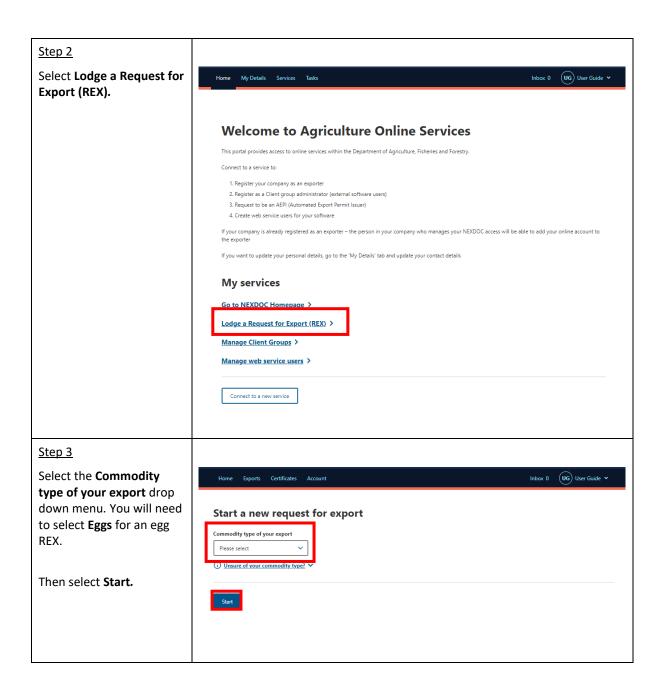

REX Section 5: Transport Details              | 16 |
| REX Section 6: Authorisation                  | 18 |
| REX Section 7: Endorsements                   | 19 |
| REX Section 8: Single Electronic Window (SEW) | 21 |
| REX Section 9: Additional Details             | 22 |
| REX Section 10: Attachments                   | 23 |
| REX Section 11: Submit                        | 24 |
| Contact the NEXDOC help desk                  | 25 |

### Purpose of this document

The below information will guide you through lodging a Request for Export (REX) for eggs.

Lodge your REX using the Next Export Documentation (NEXDOC) system.

The department will then:

- assess whether you have met all export requirements.
- issue an export certificate, if approved.

### Start a new Request for Export (REX)





**REX Section 1: Country details** 



### **REX Section 2: Product Details**





















**REX Section 3: Exporter Details** 



**REX Section 4: Consignee Details** 



## **REX Section 5: Transport Details**

|                                      | <u> </u>                |                                                                                                                                                                                                 |
|--------------------------------------|-------------------------|-------------------------------------------------------------------------------------------------------------------------------------------------------------------------------------------------|
| Step 1<br>Enter the <b>Departure</b> |