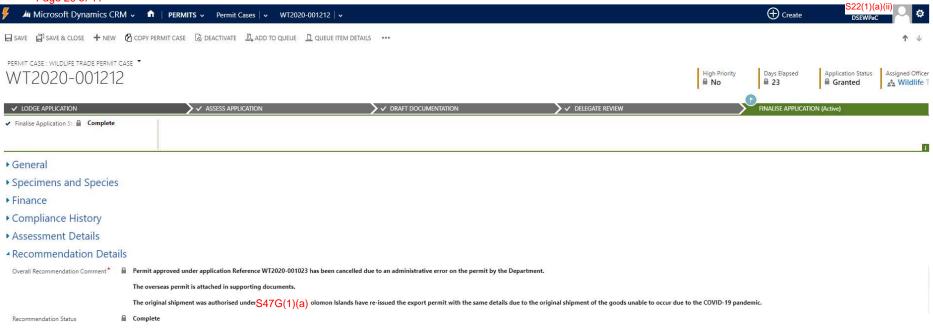

#### ▲ Recommendation Details

Overall Recommendation Comment \* Overseas permit attached in supporting documents.

The original shipment was authorised under WT2019-003013. Solomon Islands have re-issued the export permit with the same details due to the original shipment of the goods unable to occur due to the COVID-19 pandemic.

The applicant name has been updated to reflect the correct business arrangement, being a partnership trading as a business. ABN Lookup is attached confirming these details.

All acquittals are up to date.

Recommend approval of the application.

Recommendation Status

Tax Invoice Page: 1 of 1

Invoice Date : 20 May 2020 Invoice No. : 18038004 Your Account No. : \$47G(1)(a)

Our ABN : 34190894983 Date Printed : 20 May 2020