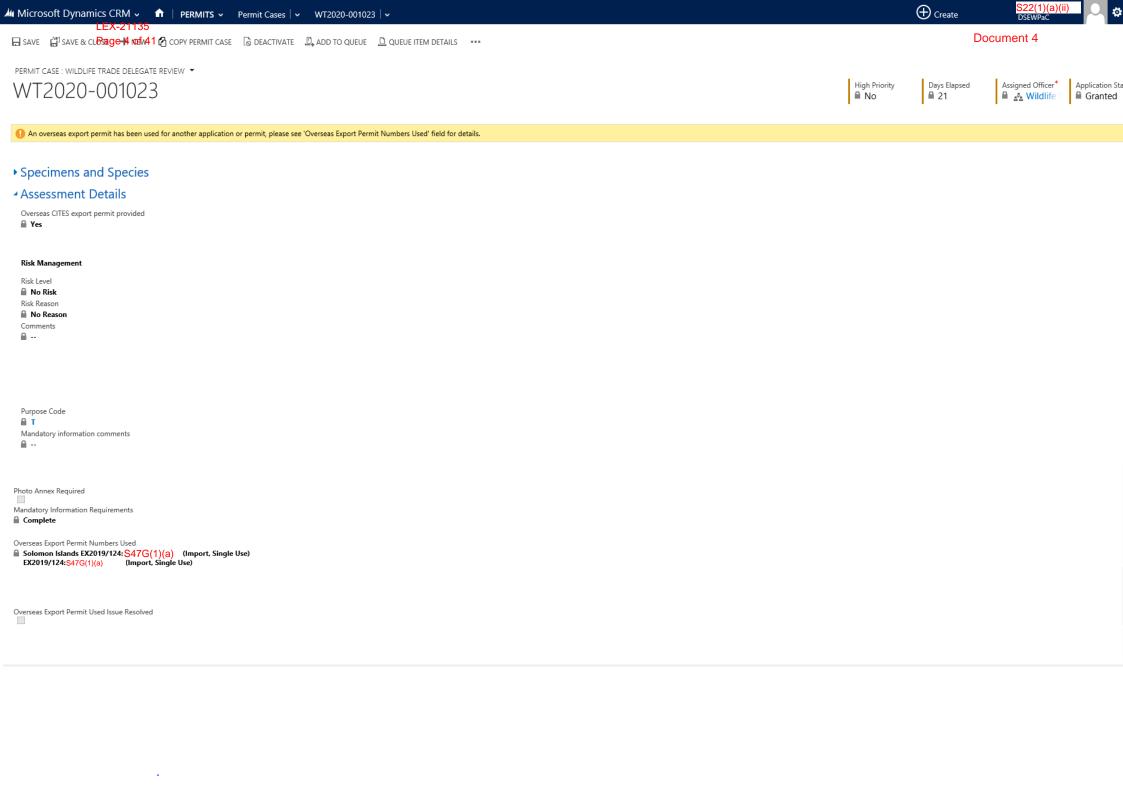

▶ Assessment Details

#### ▲ Recommendation Details

Overall Recommendation Comment \* Overseas permit attached in supporting documents.

The original shipment was authorised under WT2019-003013. Solomon Islands have re-issued the export permit with the same details due to the original shipment of the goods unable to occur due to the COVID-19 pandemic.

The applicant name has been updated to reflect the correct business arrangement, being a partnership trading as a business. ABN Lookup is attached confirming these details.

All acquittals are up to date.

Recommend approval of the application.

Recommendation Status

Tax Invoice Page: 1 of 1

Invoice Date : 20 May 2020 Invoice No. : 18038004 Your Account No. : \$47G(1)(a)

Our ABN : 34190894983 Date Printed : 20 May 2020