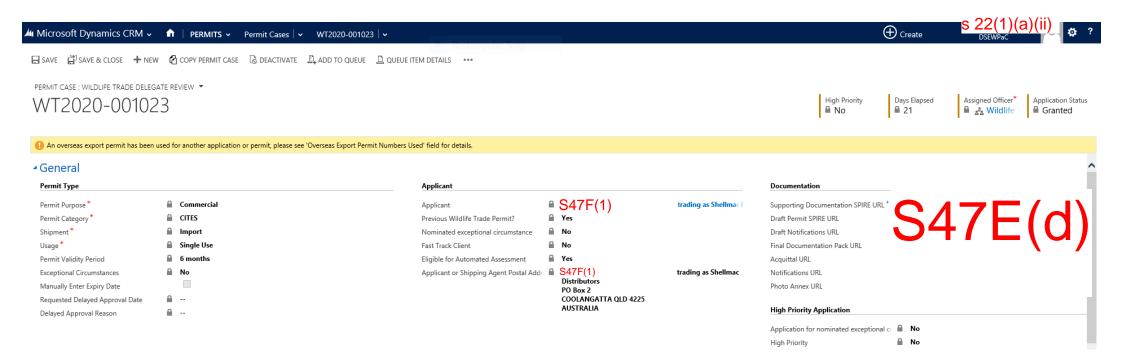

#### Document 1

Document 2

🗟 SAVE 👸 SAVE & CLOSE 🛨 NEW 🕜 COPY PERMIT CASE 🖟 DEACTIVATE 🚨 ADD TO QUEUE 🚨 QUEUE ITEM DETAILS …

PERMIT CASE : WILDLIFE TRADE DELEGATE REVIEW \* WT2020-001023

High Priority ■ No

Days Elapsed

Assigned Officer\*

Application Status

Granted

+ =

1 An overseas export permit has been used for another application or permit, please see 'Overseas Export Permit Numbers Used' field for details.

#### 1 An overseas export permit has been used for another application or permit, please see 'Overseas Export Permit Numbers Used' field for details.