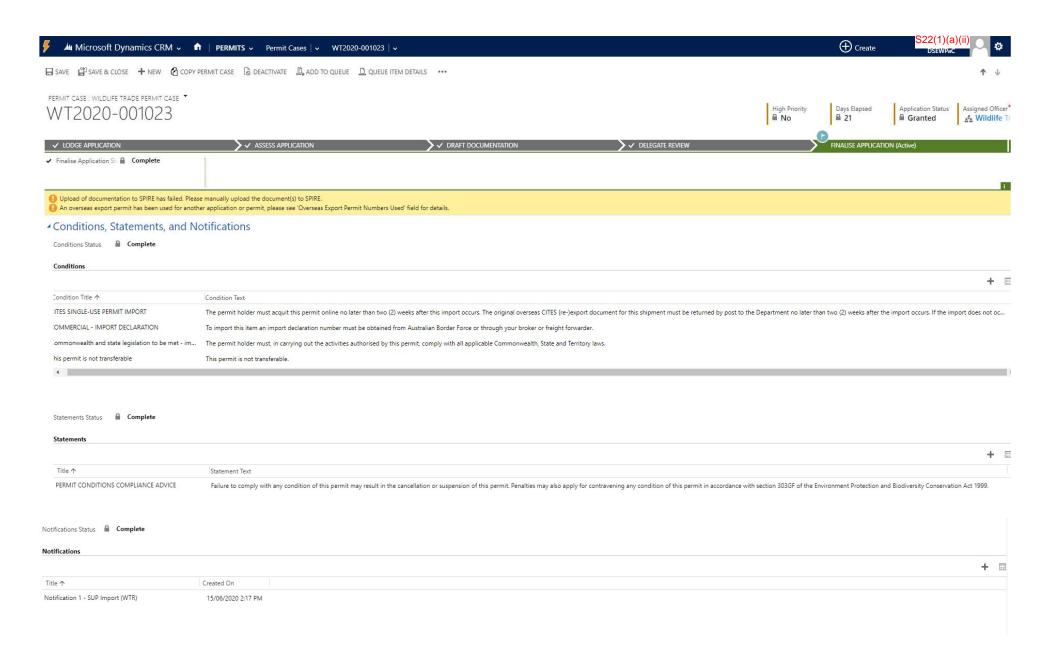

✓ Finalise Application Str 
☐ Complete

Upload of documentation to SPIRE has failed. Please manually upload the document(s) to SPIRE.

1 An overseas export permit has been used for another application or permit, please see "Overseas Export Permit Numbers Used" field for details.