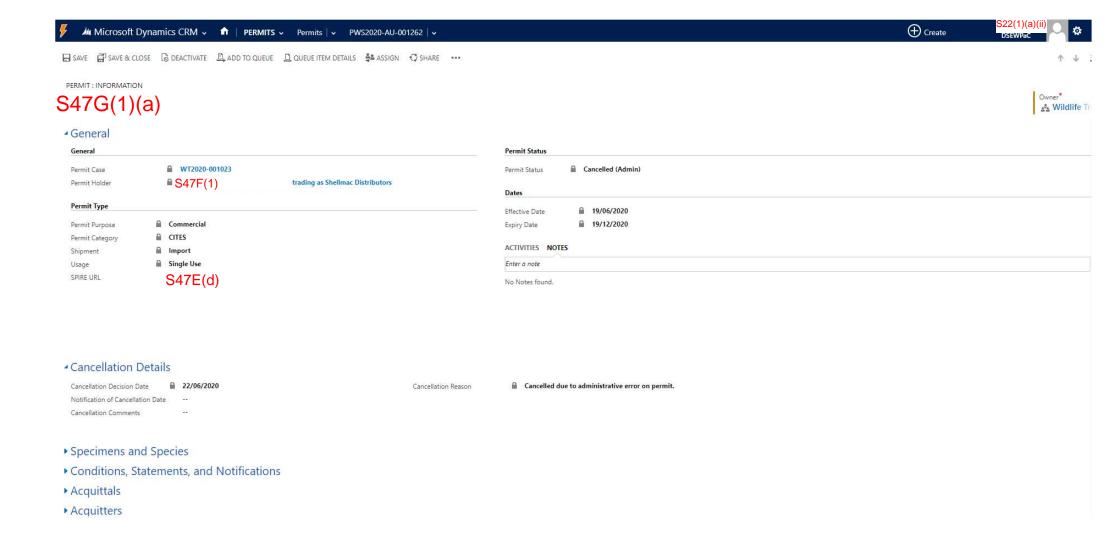

#### Specimens and Species

Specimens

| ermit Specimen 🛧 Number on Permit | Product Description  | Product Type | Quantity | Unit                | Recommendation | Recommendation Comments | Auto Assessment |
|-----------------------------------|----------------------|--------------|----------|---------------------|----------------|-------------------------|-----------------|
| 1                                 | Cauliflower          | coral (raw)  | 50.000   | Number of specimens | Issue          |                         | Pass            |
| 2                                 | Club foot, Cat's paw | coral (raw)  | 430.000  | Number of specimens | Issue          |                         | Pass            |
| 3                                 | Blue Ridge           | coral (raw)  | 330.000  | Number of specimens | Issue          |                         | Pass            |
| 4                                 | needle coral         | coral (raw)  | 430.000  | Number of specimens | Issue          |                         | Pass            |
| 5                                 | Acropora coral       | coral (raw)  | 430.000  | Number of specimens | Issue          |                         | Pass            |
| 6                                 | Brush coral          | coral (raw)  | 130.000  | Number of specimens | Issue          |                         | Pass            |
| 7                                 | stony coral          | coral (raw)  | 380.000  | Number of specimens | Issue          |                         | Pass            |
| 8                                 | Plate coral          | coral (raw)  | 400.000  | Number of specimens | Issue          |                         | Pass            |

Species

| Permit Specimen 1 | Number on Permit ↑ | Product Description ( | Species                | Common Name (Species)    | Product Type (Permit Quant | ity (Permit | Unit (Permit Specimen) | Source Code | CITES Appendix | Export permit or re-expor | . Country of last export or re-export | Date of issue | Country of origin |
|-------------------|--------------------|-----------------------|------------------------|--------------------------|----------------------------|-------------|------------------------|-------------|----------------|---------------------------|---------------------------------------|---------------|-------------------|
| 1                 | 1                  | Cauliflower           | Pocillopora eydouxi    | Cauliflower Coral        | coral (raw)                | 50.000      | Number of specimens    | W           | Appendix II    | EX2019/124                | SOLOMON ISLANDS                       | 13/05/2020    | EX2019/124        |
| 2                 | 2                  | Club foot, Cat's paw  | Stylophora pistillata  | Pink Stylophora, Cubfo   | coral (raw)                | 430.000     | Number of specimens    | W           | Appendix II    | EX2019/124                | SOLOMON ISLANDS                       | 13/05/2020    | EX2019/124        |
| 3                 | 3                  | Blue Ridge            | Heliopora coerulea     | blue coral               | coral (raw)                | 330.000     | Number of specimens    | W           | Appendix II    | EX2019/124                | SOLOMON ISLANDS                       | 13/05/2020    | EX2019/124        |
| 4                 | 4                  | needle coral          | Seriatopora hystrix    | Needle Coral, Bush Coral | coral (raw)                | 430.000     | Number of specimens    | W           | Appendix II    | EX2019/124                | SOLOMON ISLANDS                       | 13/05/2020    | EX2019/124        |
| 5                 | 5                  | Acropora coral        | Acropora humilis       | acropora coral           | coral (raw)                | 430.000     | Number of specimens    | W           | Appendix II    | EX2019/124                | SOLOMON ISLANDS                       | 13/05/2020    | EX2019/124        |
| 6                 | 6                  | Brush coral           | Pocillopora damicornis | Cauliflower coral, Brush | coral (raw)                | 130.000     | Number of specimens    | W           | Appendix II    | EX2019/124                | SOLOMON ISLANDS                       | 13/05/2020    | EX2019/124        |
| 7                 | 7                  | stony coral           | Turbinaria             | stony coral              | coral (raw)                | 380.000     | Number of specimens    | W           | Appendix II    | EX2019/124                | SOLOMON ISLANDS                       | 13/05/2020    | EX2019/124        |
| 8                 | 8                  | Plate coral           | Acropora hyacinthus    | Plate coral              | coral (raw)                | 400.000     | Number of specimens    | W           | Appendix II    | EX2019/124                | SOLOMON ISLANDS                       | 13/05/2020    | EX2019/124        |