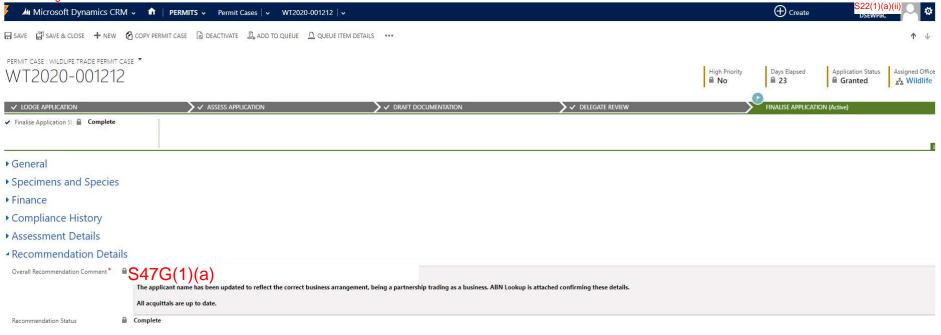

The applicant name has been updated to reflect the correct business arrangement, being a partnership trading as a business. ABN Lookup is attached confirming these details.

All acquittals are up to date.