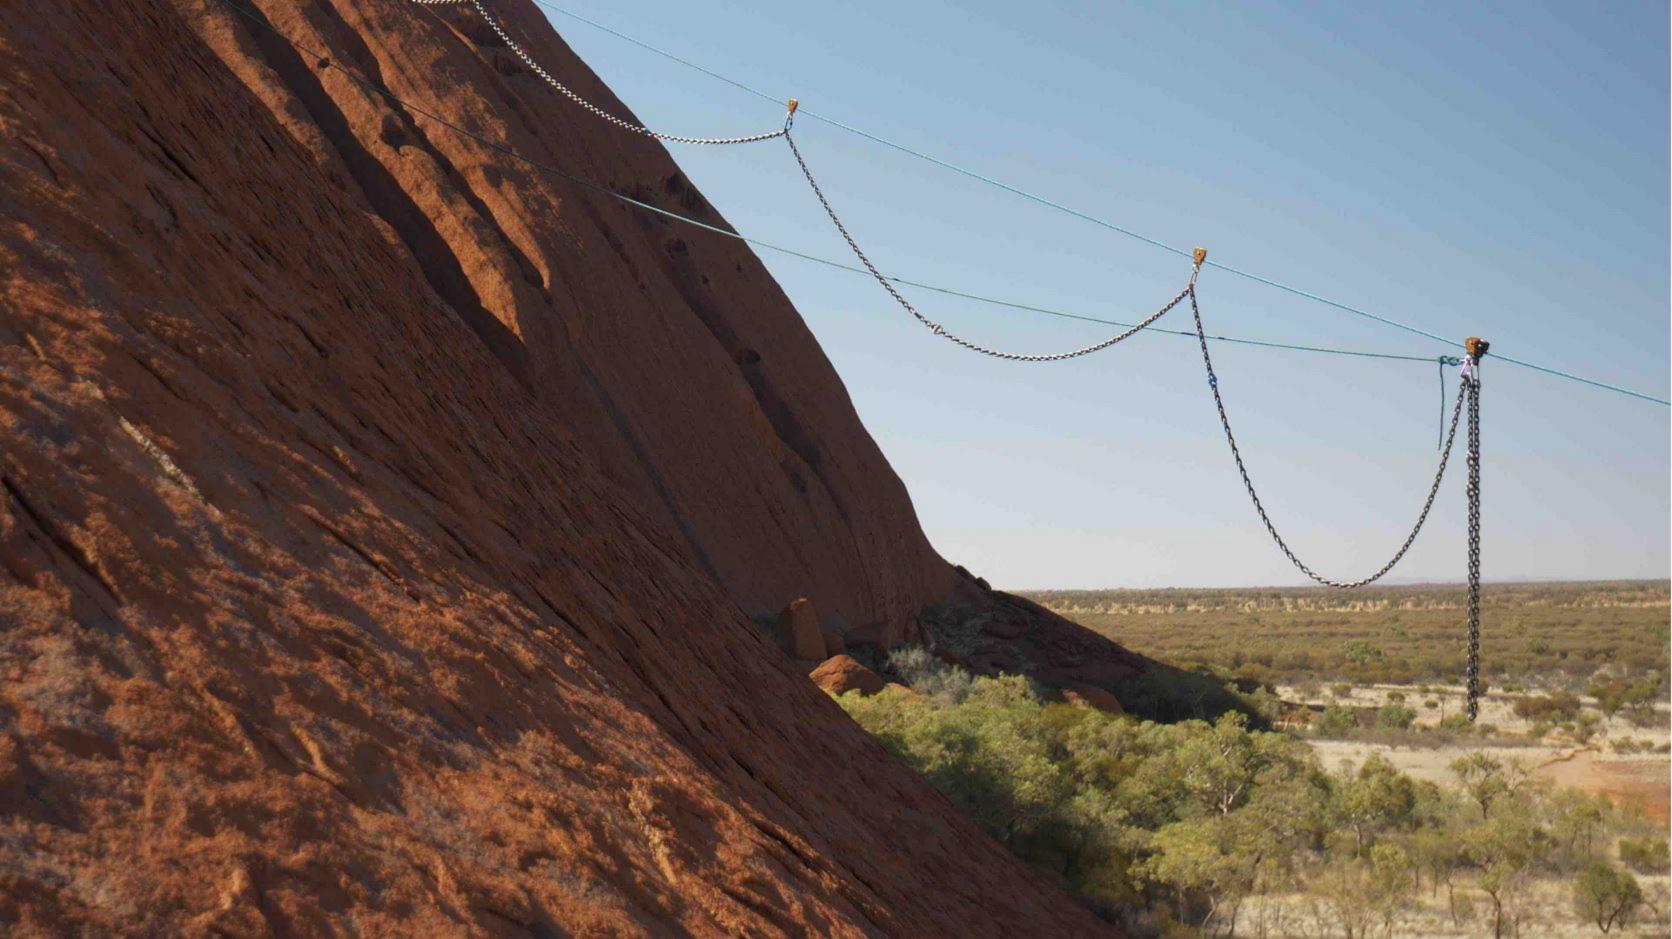

I'm having another go at sending through some photos. Have these come through OK or are they still distorted at your end?

I think each of these images could be used to send a positive message about the climb closure. And, they're not showing the climb; they're showing the climb dismantled and the chain ferried off the Rock. Some are at the base of the Rock in an area I think you've always allowed media to shoot too.