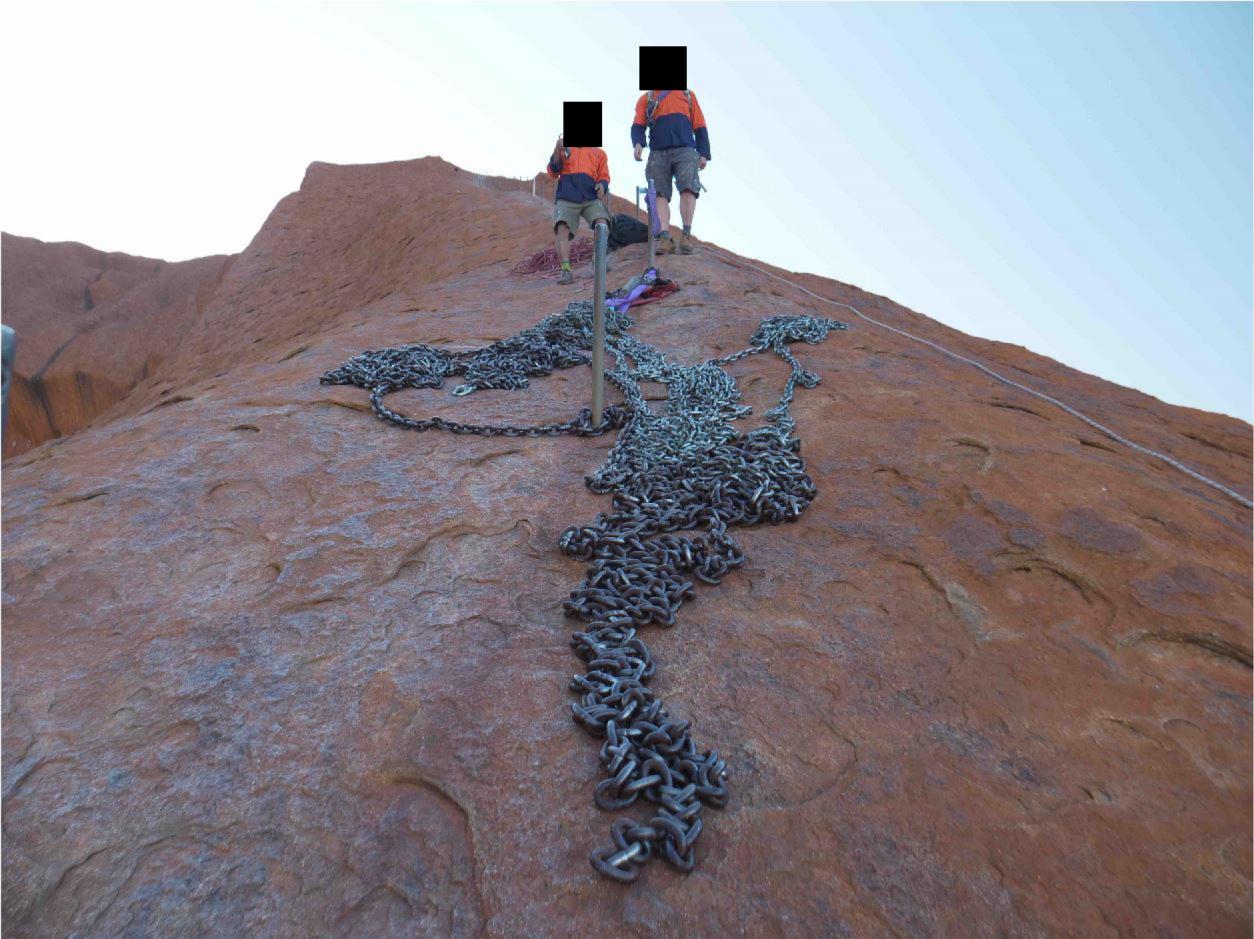

I'm having another go at sending through some photos. Have these come through OK or are they still distorted at your end?

I think each of these images could be used to send a positive message about the climb closure. And, they're not showing the climb; they're showing the climb dismantled and the chain ferried off the Rock. Some are at the base of the Rock in an area I think you've always allowed media to shoot too.

Please let me know if you'd be happy for me to share some or all of these on social media or with mainstream media. I'd need to do something first thing Monday if you're happy to have some coverage. My view, for what it's worth, is that the more positive press there is out there, the less important the negative stuff becomes. But when negative is all there is ...