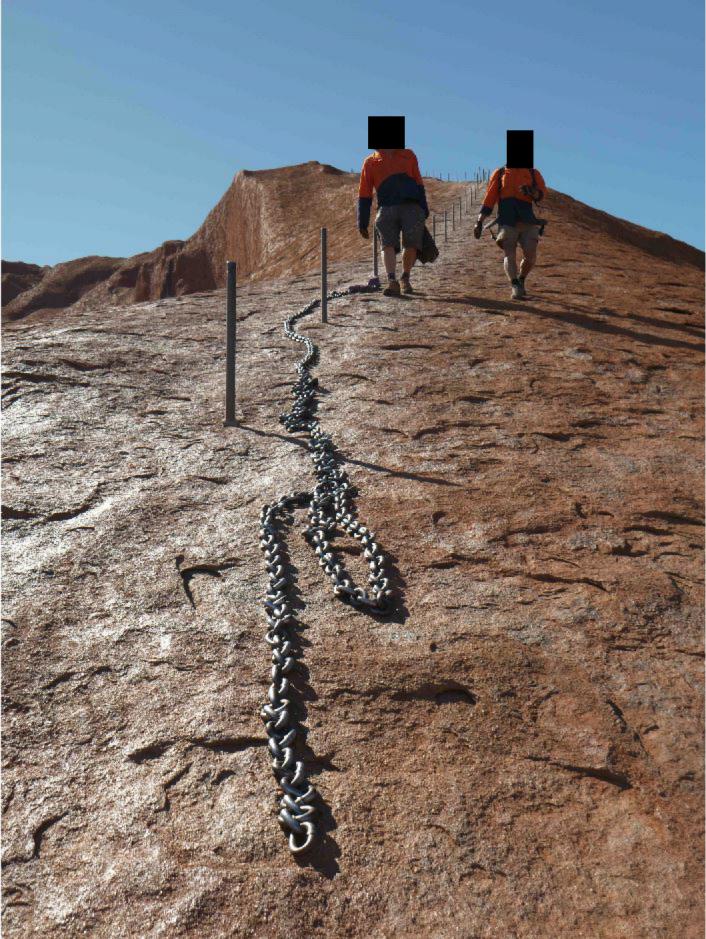

I'm having another go at sending through some photos. Have these come through OK or are they still distorted at your end?

I think each of these images could be used to send a positive message about the climb closure. And, they're not showing the climb; they're showing the climb dismantled and the chain ferried off the Rock. Some are at the base of the Rock in an area I think you've always allowed media to shoot too.