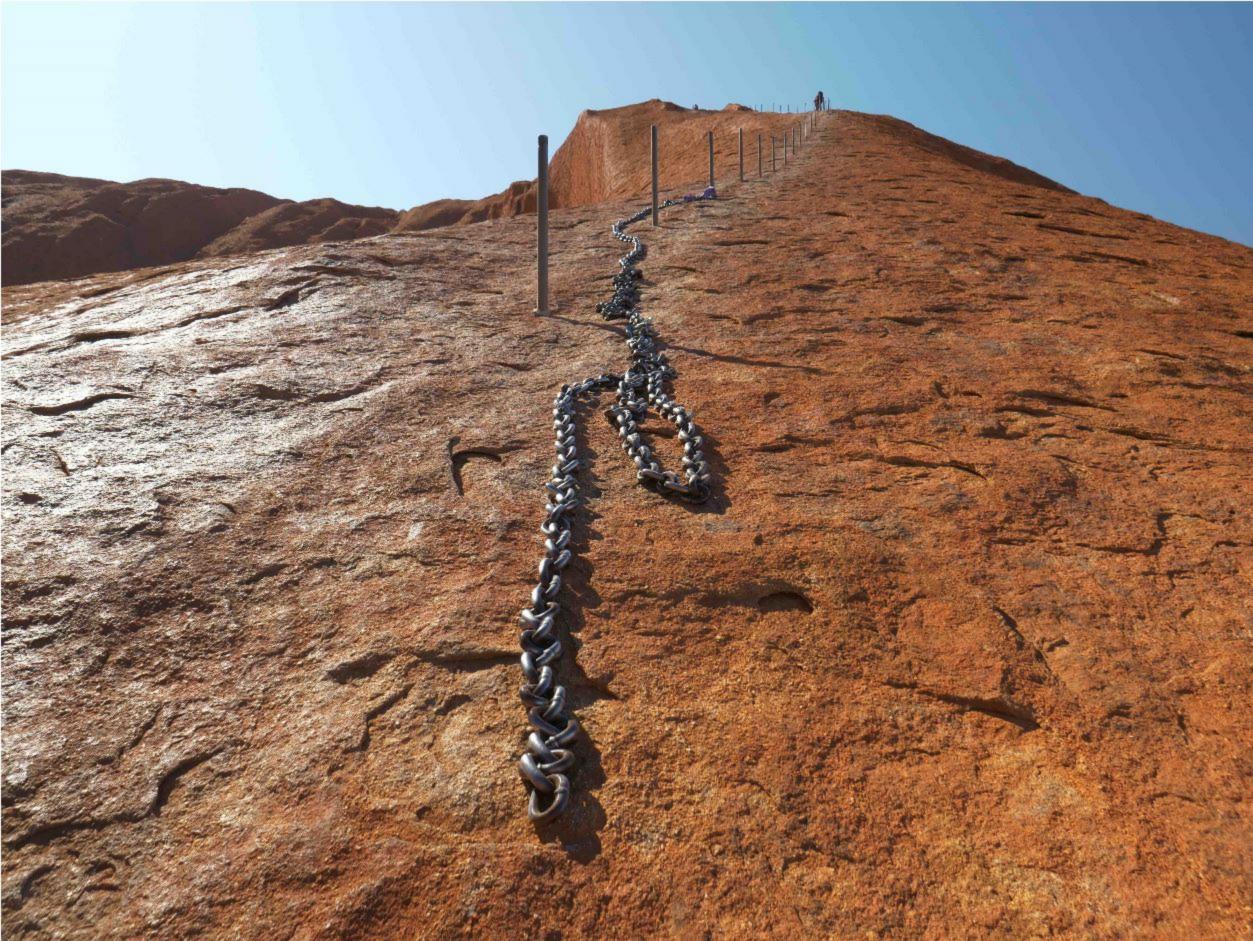

I'm having another go at sending through some photos. Have these come through OK or are they still distorted at your end?

I think each of these images could be used to send a positive message about the climb closure. And, they're not showing the climb; they're showing the climb dismantled and the chain ferried off the Rock. Some are at the base of the Rock in an area I think you've always allowed media to shoot too.

Please let me know if you'd be happy for me to share some or all of these on social media or with mainstream media. I'd need to do something first thing Monday if you're happy to have some coverage. My view, for what it's worth, is that the more positive press there is out there, the less important the negative stuff becomes. But when negative is all there is ...