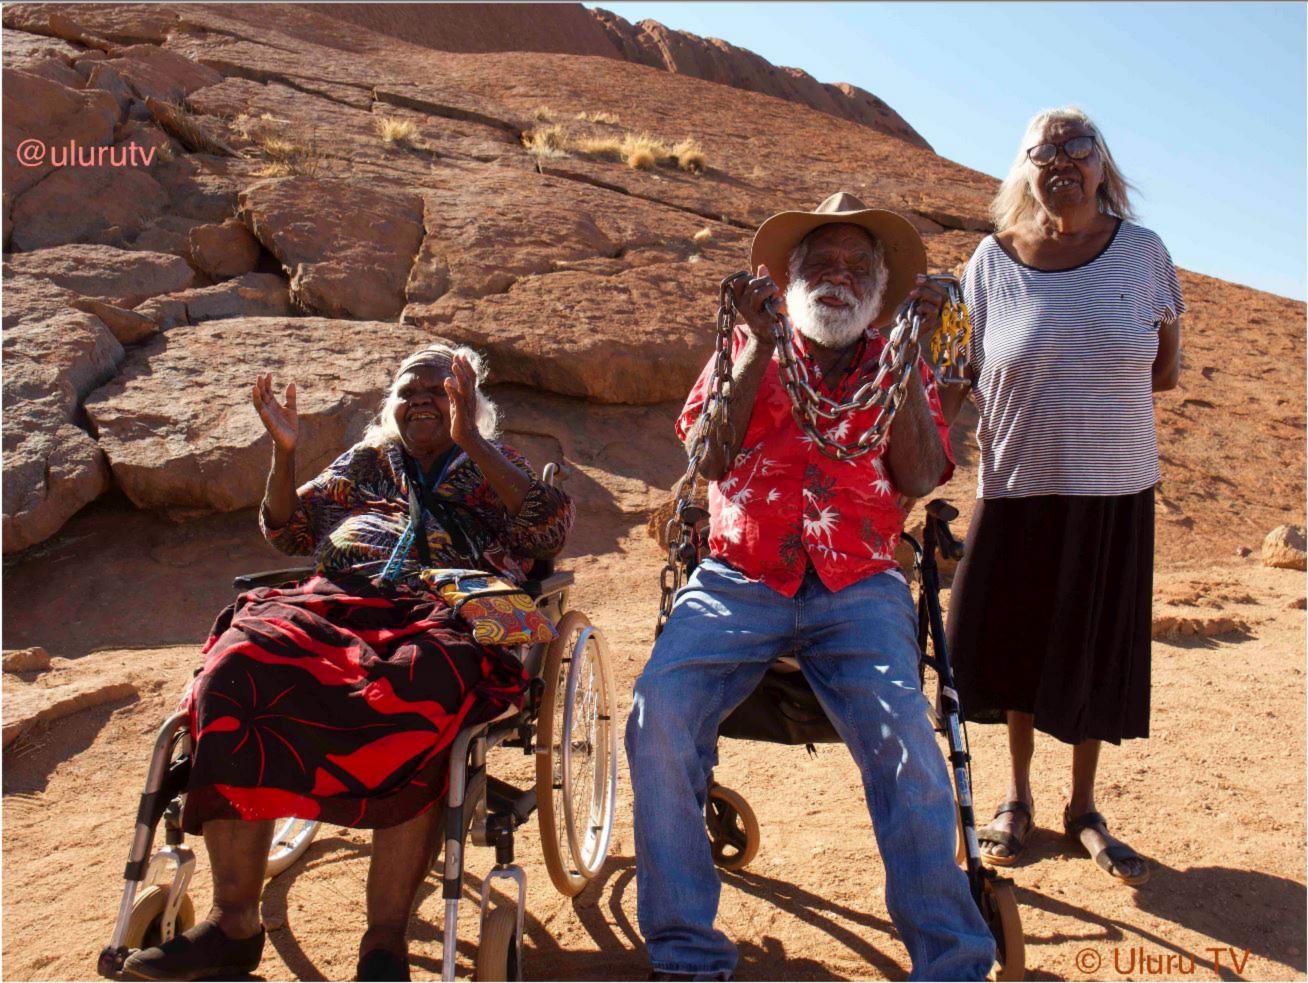

| From:                                                                                                                                                                               |
|-------------------------------------------------------------------------------------------------------------------------------------------------------------------------------------|
| Sent: Monday, 11 November 2019 12:27 PM To:                                                                                                                                         |
| Cc:                                                                                                                                                                                 |
| Subject: Image usage                                                                                                                                                                |
| Hi Some senior Anangu came down to the base of Uluru this morning to witness the last piece of chain, from the highest point of the old climb, being finally brought down the Rock. |
| It was great to see - and a good moment both for Anangu and for those who'd been working on the project, I think.                                                                   |
| Can I confirm that you'd be happy for me to share these stills images? (See attached.)                                                                                              |
| I gather the ABC have expressed some interest in the footage I shot of this quiet, special moment. Would you be happy for me to share any moving images of this small event too?    |
| It's all over! Well, nearly. Just a chopper-lift of the last gear from the top.                                                                                                     |
| Thanks, Uluru TV                                                                                                                                                                    |
| P1111073 small.jpg                                                                                                                                                                  |
|                                                                                                                                                                                     |
|                                                                                                                                                                                     |

I think the pictures of Anangu with the final chain from the Rock - as well as the short video I provided to the Board of the removal of the cairn, on the very day it happened - have been a wonderful, positive way to round off the events surrounding the Climb Closure; they were created at considerable effort! I'm pleased to have been able to share some of my images with Parks Australia on this and many previous occasions. Given the issues we've discussed regarding media at Uluru over the past month, however, it is particularly ironic - to put it politely - that my images have been used in this manner.