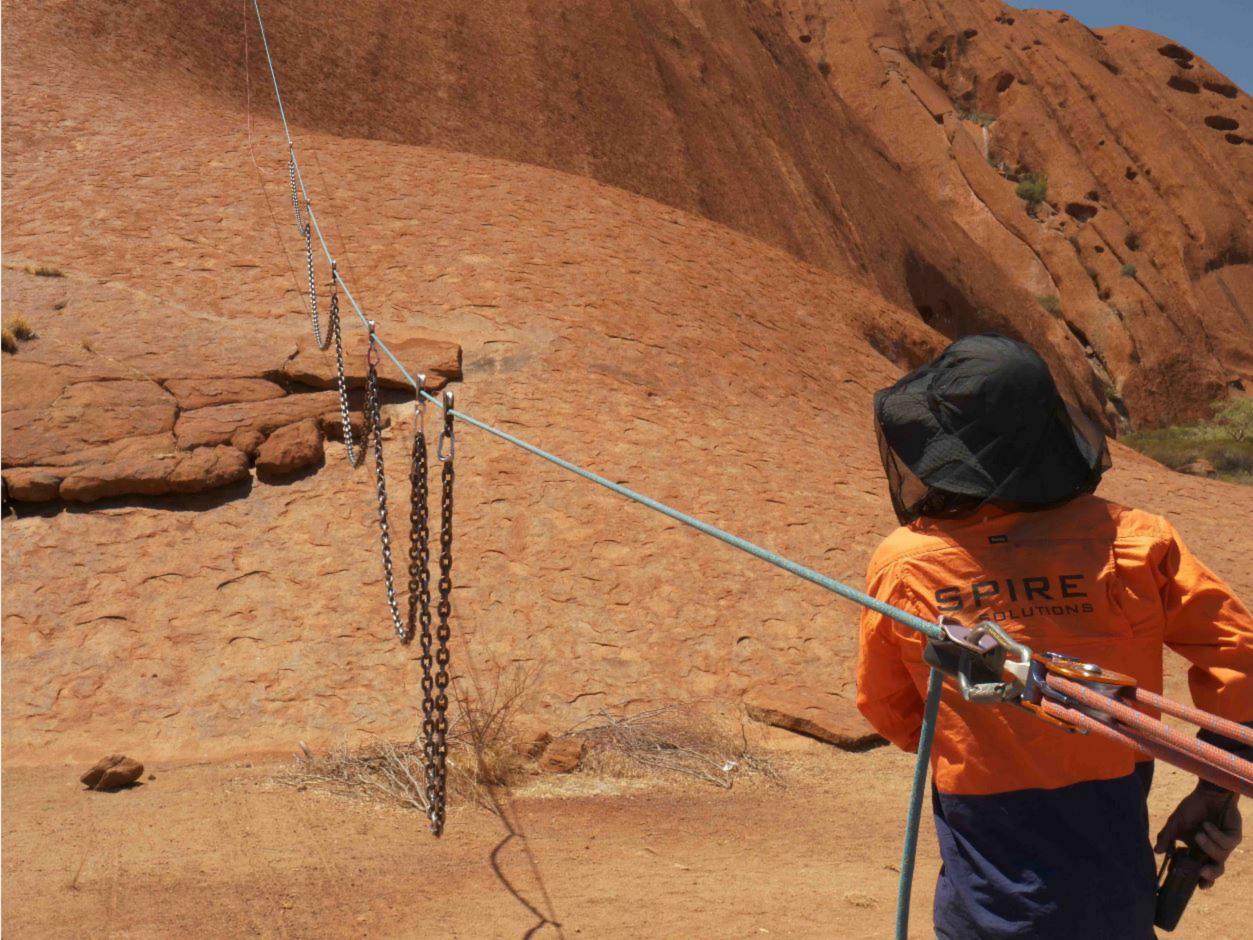

I'm having another go at sending through some photos. Have these come through OK or are they still distorted at your end?

I think each of these images could be used to send a positive message about the climb closure. And, they're not showing the climb; they're showing the climb dismantled and the chain ferried off the Rock. Some are at the base of the Rock in an area I think you've always allowed media to shoot too.