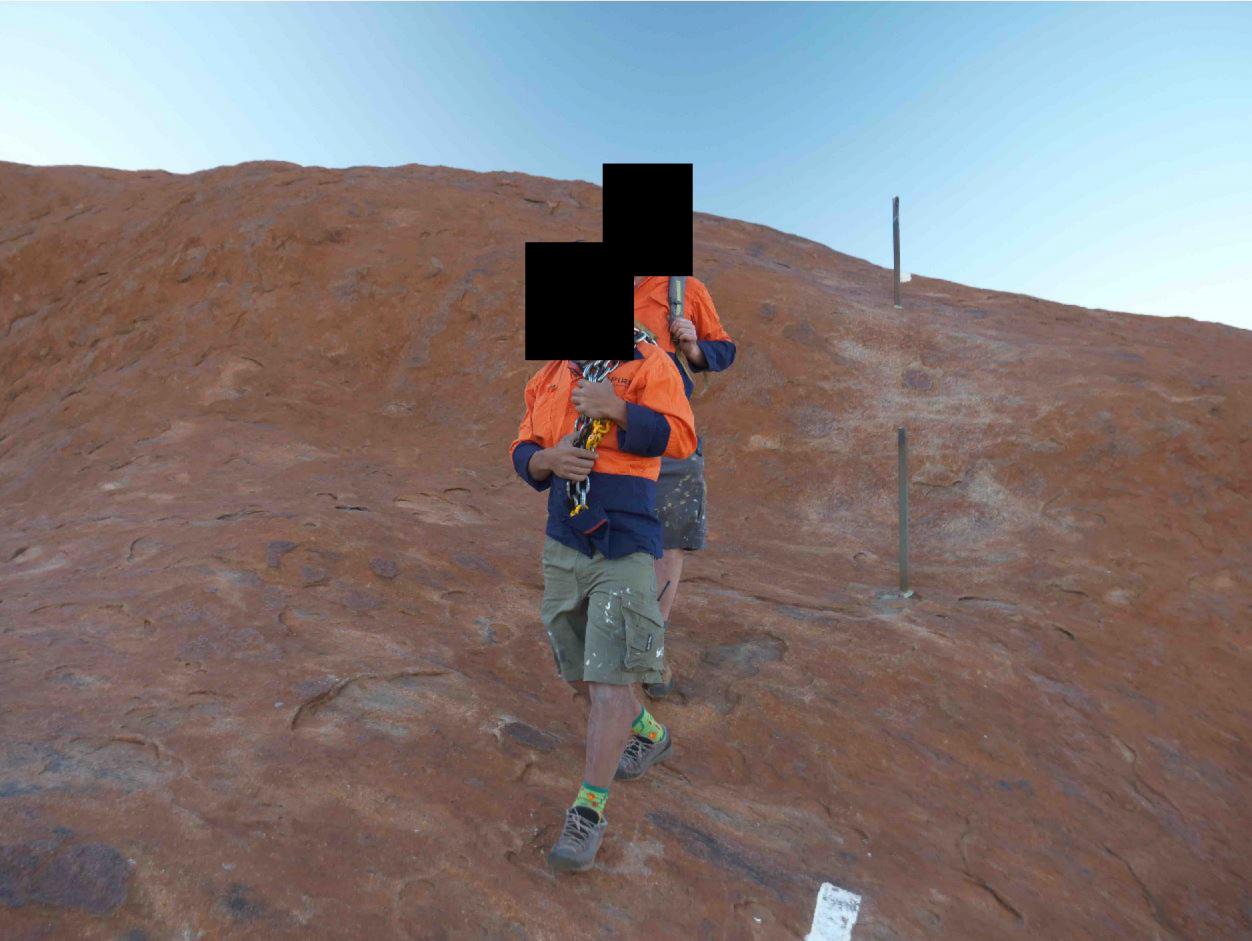

I'm having another go at sending through some photos. Have these come through OK or are they still distorted at your end?

I think each of these images could be used to send a positive message about the climb closure. And, they're not showing the climb; they're showing the climb dismantled and the chain ferried off the Rock. Some are at the base of the Rock in an area I think you've always allowed media to shoot too.

Please let me know if you'd be happy for me to share some or all of these on social media or with mainstream media. I'd need to do something first thing Monday if you're happy to have some coverage. My view, for what it's worth, is that the more positive press there is out there, the less important the negative stuff becomes. But when negative is all there is ...