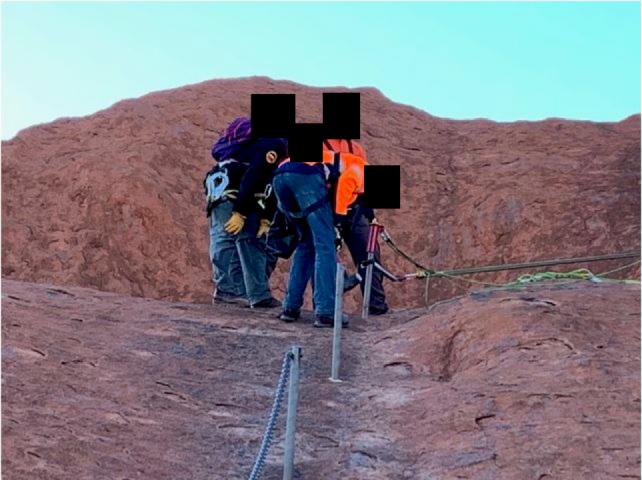

| From:                                                                                                                                                                               |
|-------------------------------------------------------------------------------------------------------------------------------------------------------------------------------------|
| Sent: Monday, 11 November 2019 12:27 PM To:                                                                                                                                         |
| Cc:                                                                                                                                                                                 |
| Subject: Image usage                                                                                                                                                                |
| Hi Some senior Anangu came down to the base of Uluru this morning to witness the last piece of chain, from the highest point of the old climb, being finally brought down the Rock. |
| It was great to see - and a good moment both for Anangu and for those who'd been working on the project, I think.                                                                   |
| Can I confirm that you'd be happy for me to share these stills images? (See attached.)                                                                                              |
| I gather the ABC have expressed some interest in the footage I shot of this quiet, special moment. Would you be happy for me to share any moving images of this small event too?    |
| It's all over! Well, nearly. Just a chopper-lift of the last gear from the top.                                                                                                     |
| Thanks, Uluru TV                                                                                                                                                                    |
| P1111073 small.jpg                                                                                                                                                                  |
|                                                                                                                                                                                     |
|                                                                                                                                                                                     |