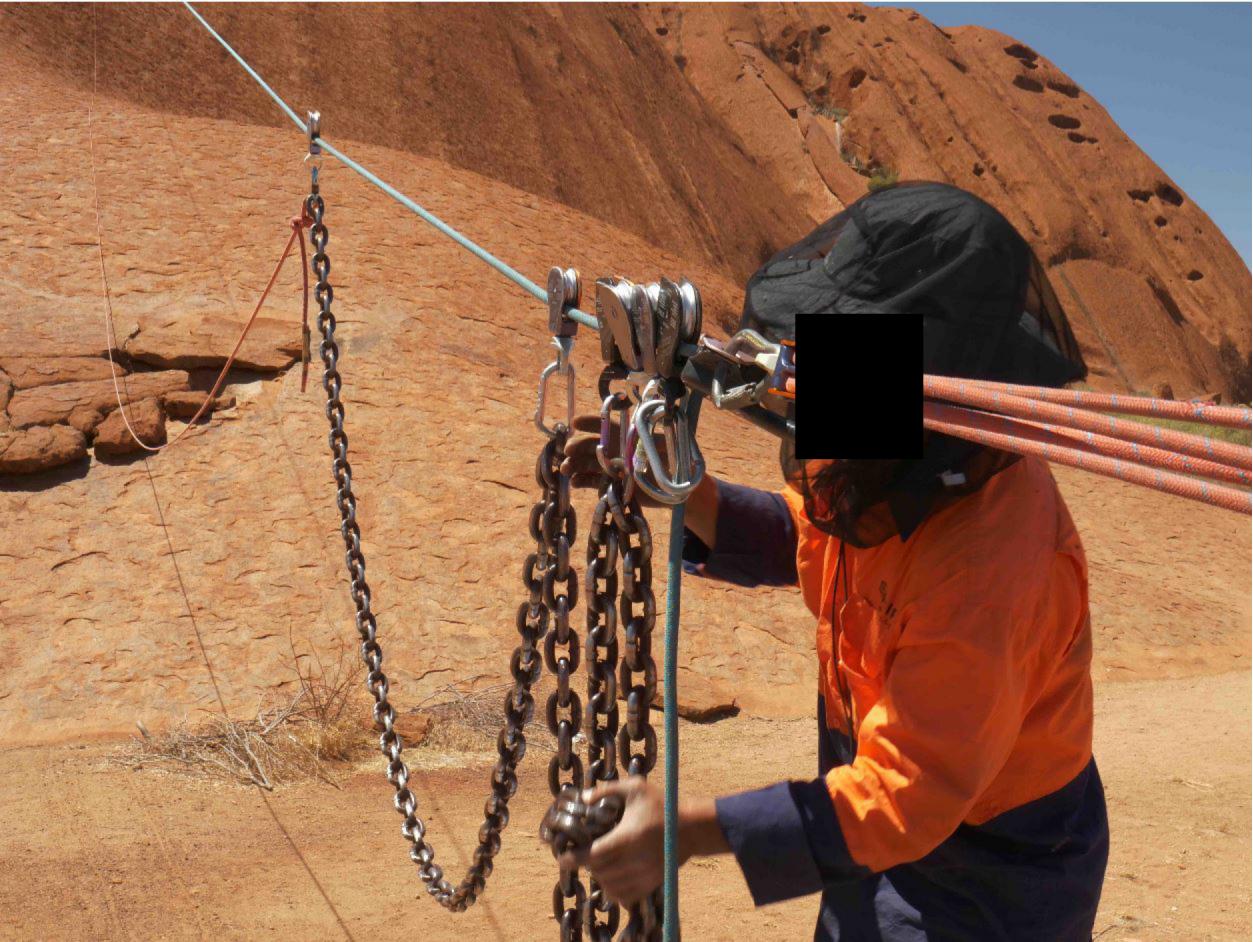

I'm having another go at sending through some photos. Have these come through OK or are they still distorted at your end?

I think each of these images could be used to send a positive message about the climb closure. And, they're not showing the climb; they're showing the climb dismantled and the chain ferried off the Rock. Some are at the base of the Rock in an area I think you've always allowed media to shoot too.