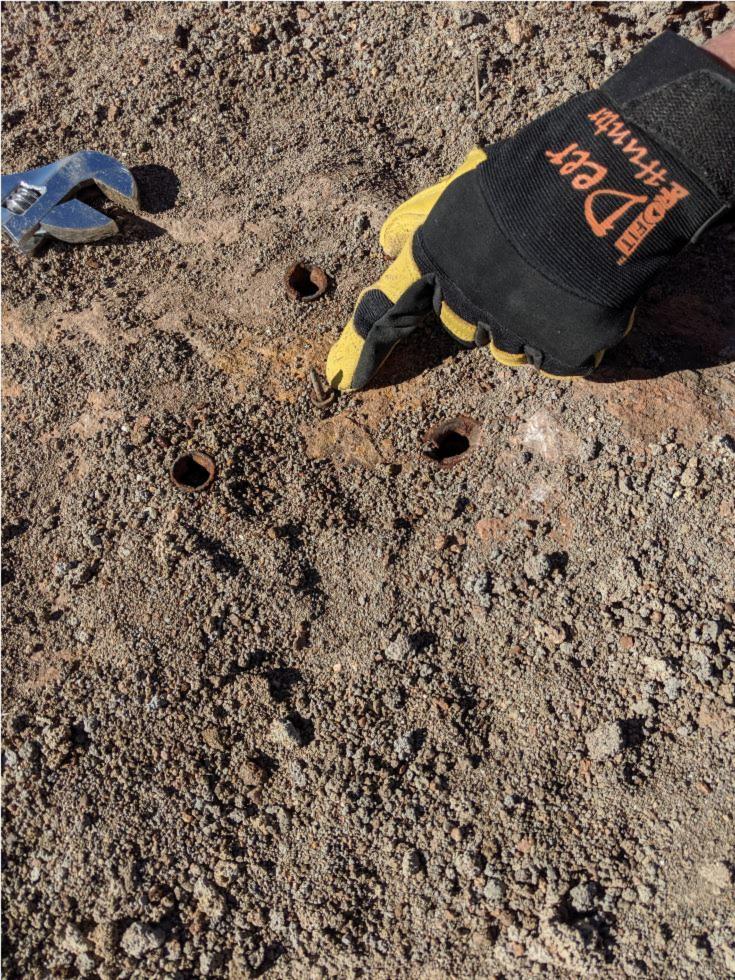

From: To: Subject: Date:

Update: documenting climb closure Sunday, 10 November 2019 9:07:37 AM

Just confirming that I understand the climb closure work should be finished this coming Tuesday.

I will be on the Rock this morning, tomorrow morning and then documenting the likely removal by helicopter of the final posts etc. on Tuesday morning. I'm wearing an orange fluoro vest whenever I'm on site at present. It would be useful then to get a few final shots of the fencing coming down and the area returning to normal.

I hope to be able to show a few stills photographs or short video shots at the 27 Nov meeting. (Ideally, I'd be able to edit up a proper video, but not sure I've got the resources for that. TBC.)

With thanks for your assistance,