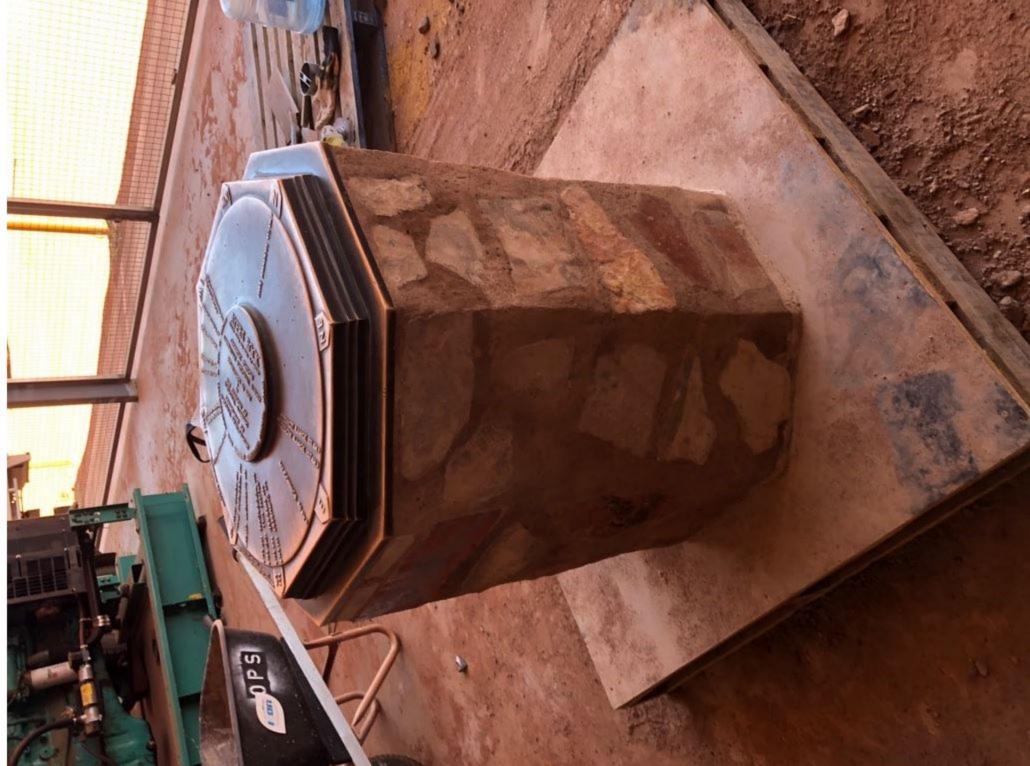

From: To: Subject: Date:

Update: documenting climb closure Sunday, 10 November 2019 9:07:37 AM

Just confirming that I understand the climb closure work should be finished this coming Tuesday.

I will be on the Rock this morning, tomorrow morning and then documenting the likely removal by helicopter of the final posts etc. on Tuesday morning. I'm wearing an orange fluoro vest whenever I'm on site at present. It would be useful then to get a few final shots of the fencing coming down and the area returning to normal.

I hope to be able to show a few stills photographs or short video shots at the 27 Nov meeting. (Ideally, I'd be able to edit up a proper video, but not sure I've got the resources for that. TBC.)

With thanks for your assistance,