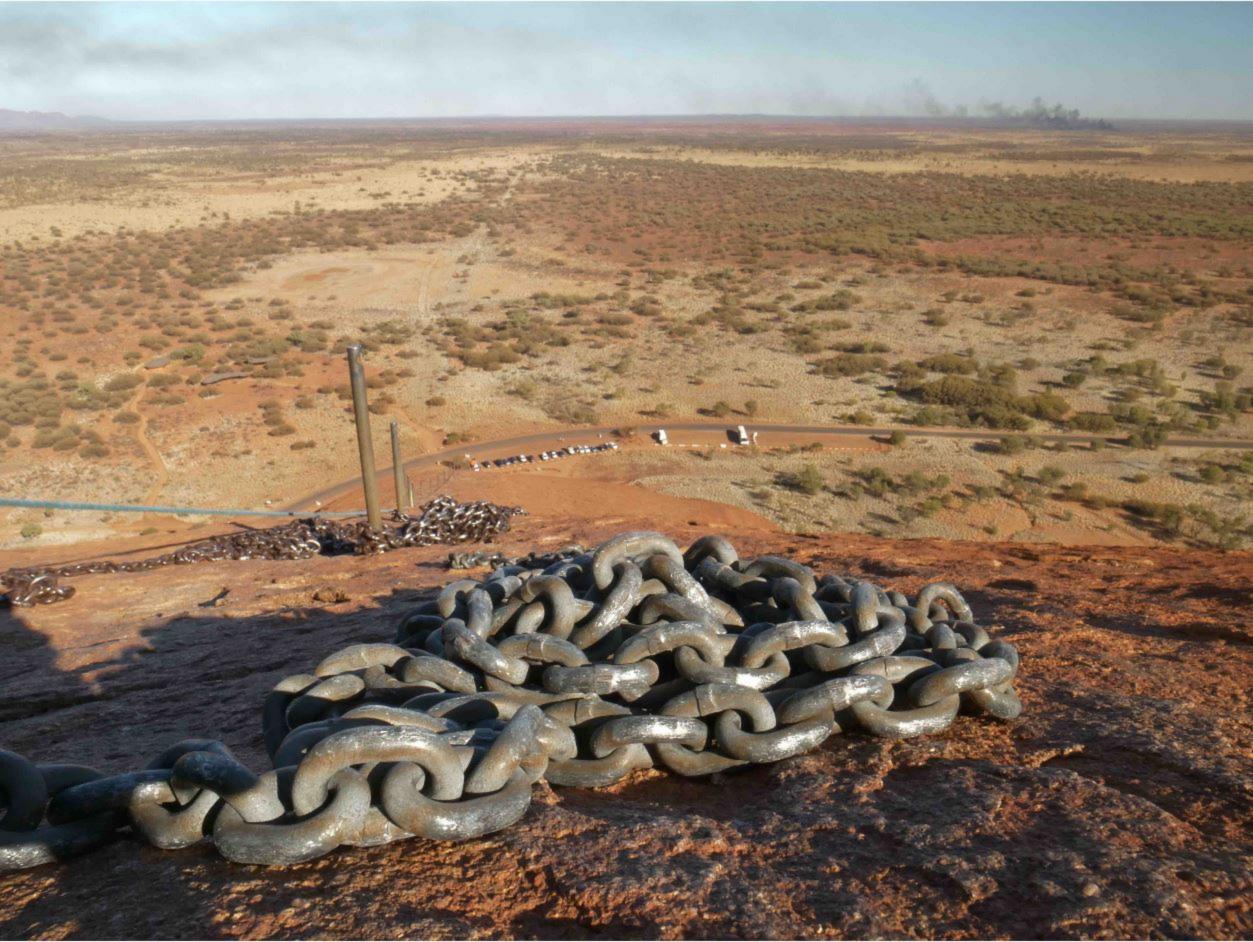

I'm having another go at sending through some photos. Have these come through OK or are they still distorted at your end?

I think each of these images could be used to send a positive message about the climb closure. And, they're not showing the climb; they're showing the climb dismantled and the chain ferried off the Rock. Some are at the base of the Rock in an area I think you've always allowed media to shoot too.

Please let me know if you'd be happy for me to share some or all of these on social media or with mainstream media. I'd need to do something first thing Monday if you're happy to have some coverage. My view, for what it's worth, is that the more positive press there is out there, the less important the negative stuff becomes. But when negative is all there is ...