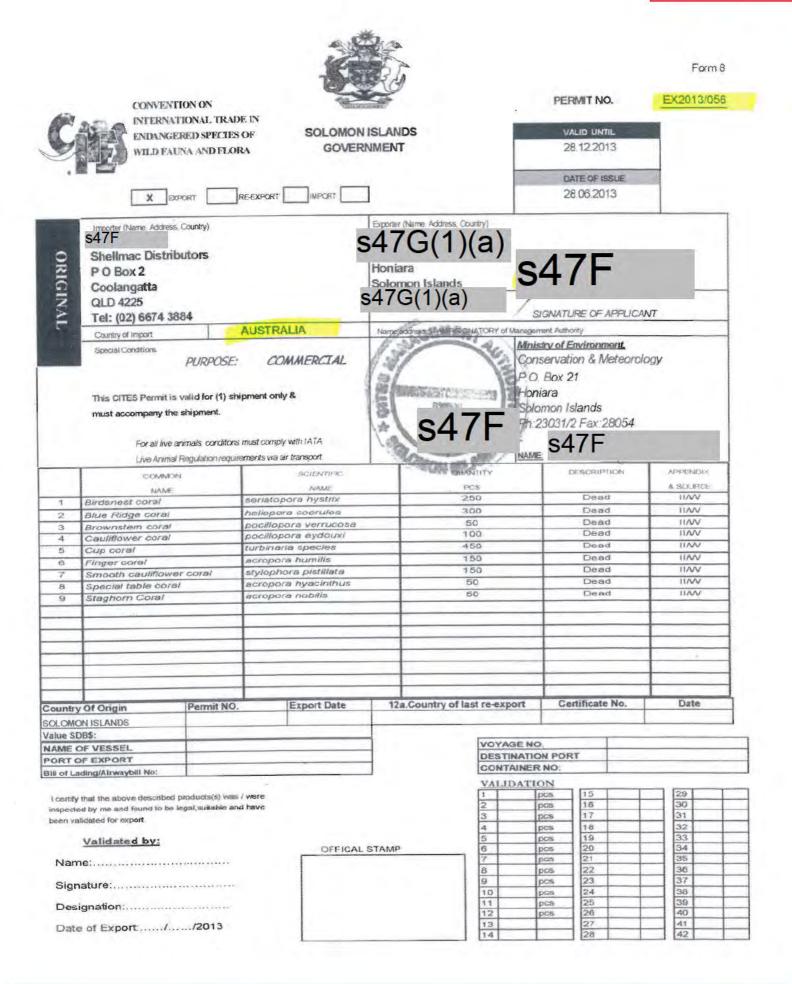

FOI 191001 Document 1

| C                                                                                                                                                                                                                                                                                                     |                                                       | vention on<br>Rnational trade in<br>Angered species of<br>Fauna and flora | Type of document<br>Export<br>Re-export<br>Import<br>Other |                           | Original -<br>1. Permit No. : 547G(1)<br>2. Valid Until : 19/1/20  |                              | ONLY<br>Page 1 of 3      |
|-------------------------------------------------------------------------------------------------------------------------------------------------------------------------------------------------------------------------------------------------------------------------------------------------------|-------------------------------------------------------|---------------------------------------------------------------------------|------------------------------------------------------------|---------------------------|--------------------------------------------------------------------|------------------------------|--------------------------|
| 3. Imp                                                                                                                                                                                                                                                                                                | orter (Name, Ad                                       | dress, and Country)                                                       |                                                            | 4. Exporter               | (Name, Address, and                                                | d Country)                   |                          |
| s47F                                                                                                                                                                                                                                                                                                  |                                                       |                                                                           | T/A SHELLMAC                                               | s47G(1)(a)                |                                                                    |                              |                          |
| UNIT 7                                                                                                                                                                                                                                                                                                | BUTORS<br>, 43 CORPERATION<br>I WEST HEADS NS<br>ALIA |                                                                           |                                                            | HONIARA<br>SOLOMON IS     | LANDS                                                              |                              |                          |
| - This                                                                                                                                                                                                                                                                                                | nditions<br>permit is not trans<br>live animals, this |                                                                           | only if the transport                                      | 6. Name, Ad               | dress and Country o                                                | -                            |                          |
| <ul> <li>If for live animals, this permit or certificate is valid only if the transport conditions comply with the IATA Live Animals Regulations; if for live plants, with the IATA Perishable Cargo Regulations</li> <li>For special conditions specific to this permit also refer below.</li> </ul> |                                                       |                                                                           | GPO Box 787<br>CANBERRA, A<br>AUSTRALIA                    | A CONTRACTOR OF THE OWNER | Australian Governm<br>Department of Sustai<br>Water, Population an | inability, Environment,      |                          |
| 5a. Purpose : T                                                                                                                                                                                                                                                                                       |                                                       |                                                                           |                                                            |                           |                                                                    |                              |                          |
|                                                                                                                                                                                                                                                                                                       | ientific & Commor<br>and Species of A                 |                                                                           | 9. Description                                             |                           |                                                                    | 10. Appendix No.<br>& Source | 11. Quantity and<br>Unit |
| 1 <b>A</b>                                                                                                                                                                                                                                                                                            | <i>Seriatopora hystrix</i><br>Needle Coral, Bush C    | oral                                                                      | Dead Coral                                                 |                           |                                                                    | II (W)                       | 250 NO.                  |
|                                                                                                                                                                                                                                                                                                       | 12. Country of Origin SB                              | n Permit No<br>EX2013/056                                                 | <b>Issue Date</b> 28/06/2013                               |                           |                                                                    |                              |                          |
|                                                                                                                                                                                                                                                                                                       |                                                       |                                                                           |                                                            |                           |                                                                    |                              |                          |
| 1B                                                                                                                                                                                                                                                                                                    | Heliopora coerulea                                    | 1                                                                         | Dead Coral                                                 |                           |                                                                    | II (W)                       | 300 NO.                  |
|                                                                                                                                                                                                                                                                                                       | 12. Country of Origi<br>SB                            | n Permit No<br>EX2013/056                                                 | <b>Issue Date</b> 28/06/2013                               |                           |                                                                    |                              |                          |
| 40                                                                                                                                                                                                                                                                                                    | Desillanara varrue                                    |                                                                           | Deed Corel                                                 |                           |                                                                    | 11.000                       | 50 NO                    |
| 1C                                                                                                                                                                                                                                                                                                    | Pocillopora verruce                                   |                                                                           | Dead Coral                                                 |                           |                                                                    | II (W)                       | 50 NO.                   |
|                                                                                                                                                                                                                                                                                                       | 12. Country of Origi<br>SB                            | n Permit No<br>EX2013/056                                                 | Issue Date<br>28/06/2013                                   |                           |                                                                    |                              |                          |
| 1D                                                                                                                                                                                                                                                                                                    | Pocillopora eydoux<br>Cauliflower Coral               | <i>ki</i>                                                                 | Dead Coral                                                 |                           |                                                                    | II (W)                       | 100 NO.                  |
|                                                                                                                                                                                                                                                                                                       | 12. Country of Origi<br>SB                            | n Permit No<br>EX2013/056                                                 | <b>Issue Date</b> 28/06/2013                               |                           |                                                                    |                              |                          |
|                                                                                                                                                                                                                                                                                                       |                                                       |                                                                           |                                                            |                           |                                                                    |                              |                          |
| 13. Au                                                                                                                                                                                                                                                                                                | thority for Perm                                      | it/Certificate                                                            |                                                            |                           |                                                                    |                              |                          |
| Issued                                                                                                                                                                                                                                                                                                | By s22                                                |                                                                           |                                                            |                           |                                                                    |                              |                          |
| Issue I                                                                                                                                                                                                                                                                                               | Date: 19/07/2013                                      |                                                                           |                                                            |                           |                                                                    |                              |                          |
|                                                                                                                                                                                                                                                                                                       | l under s303CG o<br>rvation Act 1999                  | f the Environment Protectic                                               | on and Biodiversity                                        |                           |                                                                    |                              |                          |
|                                                                                                                                                                                                                                                                                                       |                                                       |                                                                           |                                                            | Sig                       | nature                                                             | Official sea                 | al                       |
| 14. lm                                                                                                                                                                                                                                                                                                | port/Export Dec                                       | aration                                                                   |                                                            | 15. Impo                  | ort/Export Endorsem                                                | ent                          |                          |
| BLOCK                                                                                                                                                                                                                                                                                                 | QUANTITY                                              | Export Declaration Number:                                                |                                                            |                           |                                                                    |                              |                          |
| 1 A<br>1 B                                                                                                                                                                                                                                                                                            |                                                       |                                                                           |                                                            |                           |                                                                    |                              |                          |
| 1 C                                                                                                                                                                                                                                                                                                   |                                                       |                                                                           |                                                            |                           |                                                                    |                              |                          |
| 1 D                                                                                                                                                                                                                                                                                                   |                                                       | Port                                                                      | Date                                                       | -                         | Signature                                                          | Official Stamp and           | Title                    |