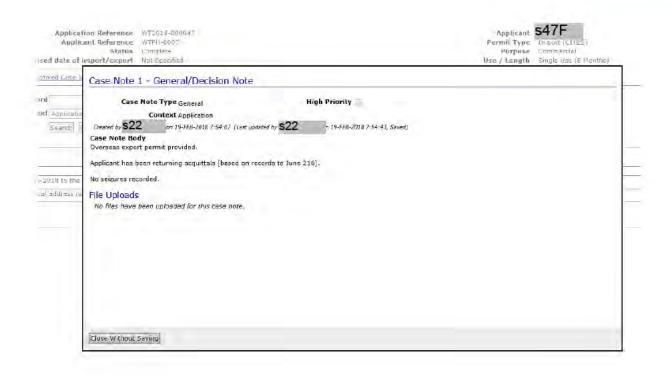

FOI 191001 Document 1

| C                                                                                                                                                                                                                                                                                                     |                                                       | vention on<br>Rnational trade in<br>Angered species of<br>Fauna and flora | Type of document<br>Export<br>Re-export<br>Import<br>Other |                           | Original -<br>1. Permit No. : 547G(1)<br>2. Valid Until : 19/1/20  |                              | ONLY<br>Page 1 of 3      |
|-------------------------------------------------------------------------------------------------------------------------------------------------------------------------------------------------------------------------------------------------------------------------------------------------------|-------------------------------------------------------|---------------------------------------------------------------------------|------------------------------------------------------------|---------------------------|--------------------------------------------------------------------|------------------------------|--------------------------|
| 3. Imp                                                                                                                                                                                                                                                                                                | orter (Name, Ad                                       | dress, and Country)                                                       |                                                            | 4. Exporter               | (Name, Address, and                                                | d Country)                   |                          |
| s47F                                                                                                                                                                                                                                                                                                  |                                                       |                                                                           | T/A SHELLMAC                                               | s47G(1)(a)                |                                                                    |                              |                          |
| UNIT 7                                                                                                                                                                                                                                                                                                | BUTORS<br>, 43 CORPERATION<br>I WEST HEADS NS<br>ALIA |                                                                           |                                                            | HONIARA<br>SOLOMON IS     | LANDS                                                              |                              |                          |
| - This                                                                                                                                                                                                                                                                                                | nditions<br>permit is not trans<br>live animals, this |                                                                           | only if the transport                                      | 6. Name, Ad               | dress and Country o                                                | -                            |                          |
| <ul> <li>If for live animals, this permit or certificate is valid only if the transport conditions comply with the IATA Live Animals Regulations; if for live plants, with the IATA Perishable Cargo Regulations</li> <li>For special conditions specific to this permit also refer below.</li> </ul> |                                                       |                                                                           | GPO Box 787<br>CANBERRA, A<br>AUSTRALIA                    | A CONTRACTOR OF THE OWNER | Australian Governm<br>Department of Sustai<br>Water, Population an | inability, Environment,      |                          |
| 5a. Purpose : T                                                                                                                                                                                                                                                                                       |                                                       |                                                                           |                                                            |                           |                                                                    |                              |                          |
|                                                                                                                                                                                                                                                                                                       | ientific & Commor<br>and Species of A                 |                                                                           | 9. Description                                             |                           |                                                                    | 10. Appendix No.<br>& Source | 11. Quantity and<br>Unit |
| 1 <b>A</b>                                                                                                                                                                                                                                                                                            | <i>Seriatopora hystrix</i><br>Needle Coral, Bush C    | oral                                                                      | Dead Coral                                                 |                           |                                                                    | II (W)                       | 250 NO.                  |
|                                                                                                                                                                                                                                                                                                       | 12. Country of Origin SB                              | n Permit No<br>EX2013/056                                                 | <b>Issue Date</b> 28/06/2013                               |                           |                                                                    |                              |                          |
|                                                                                                                                                                                                                                                                                                       |                                                       |                                                                           |                                                            |                           |                                                                    |                              |                          |
| 1B                                                                                                                                                                                                                                                                                                    | Heliopora coerulea                                    | 1                                                                         | Dead Coral                                                 |                           |                                                                    | II (W)                       | 300 NO.                  |
|                                                                                                                                                                                                                                                                                                       | 12. Country of Origi<br>SB                            | n Permit No<br>EX2013/056                                                 | <b>Issue Date</b> 28/06/2013                               |                           |                                                                    |                              |                          |
| 40                                                                                                                                                                                                                                                                                                    | Desillanara varrue                                    |                                                                           | Deed Corel                                                 |                           |                                                                    | 11.000                       | 50 NO                    |
| 1C                                                                                                                                                                                                                                                                                                    | Pocillopora verruce                                   |                                                                           | Dead Coral                                                 |                           |                                                                    | II (W)                       | 50 NO.                   |
|                                                                                                                                                                                                                                                                                                       | 12. Country of Origi<br>SB                            | n Permit No<br>EX2013/056                                                 | Issue Date<br>28/06/2013                                   |                           |                                                                    |                              |                          |
| 1D                                                                                                                                                                                                                                                                                                    | Pocillopora eydoux<br>Cauliflower Coral               | <i>ki</i>                                                                 | Dead Coral                                                 |                           |                                                                    | II (W)                       | 100 NO.                  |
|                                                                                                                                                                                                                                                                                                       | 12. Country of Origi<br>SB                            | n Permit No<br>EX2013/056                                                 | <b>Issue Date</b> 28/06/2013                               |                           |                                                                    |                              |                          |
|                                                                                                                                                                                                                                                                                                       |                                                       |                                                                           |                                                            |                           |                                                                    |                              |                          |
| 13. Au                                                                                                                                                                                                                                                                                                | thority for Perm                                      | it/Certificate                                                            |                                                            |                           |                                                                    |                              |                          |
| Issued                                                                                                                                                                                                                                                                                                | By s22                                                |                                                                           |                                                            |                           |                                                                    |                              |                          |
| Issue I                                                                                                                                                                                                                                                                                               | Date: 19/07/2013                                      |                                                                           |                                                            |                           |                                                                    |                              |                          |
|                                                                                                                                                                                                                                                                                                       | l under s303CG o<br>rvation Act 1999                  | f the Environment Protectic                                               | on and Biodiversity                                        |                           |                                                                    |                              |                          |
|                                                                                                                                                                                                                                                                                                       |                                                       |                                                                           |                                                            | Sig                       | nature                                                             | Official sea                 | al                       |
| 14. lm                                                                                                                                                                                                                                                                                                | port/Export Dec                                       | aration                                                                   |                                                            | 15. Impo                  | ort/Export Endorsem                                                | ent                          |                          |
| BLOCK                                                                                                                                                                                                                                                                                                 | QUANTITY                                              | Export Declaration Number:                                                |                                                            |                           |                                                                    |                              |                          |
| 1 A<br>1 B                                                                                                                                                                                                                                                                                            |                                                       |                                                                           |                                                            |                           |                                                                    |                              |                          |
| 1 C                                                                                                                                                                                                                                                                                                   |                                                       |                                                                           |                                                            |                           |                                                                    |                              |                          |
| 1 D                                                                                                                                                                                                                                                                                                   |                                                       | Port                                                                      | Date                                                       | -                         | Signature                                                          | Official Stamp and           | Title                    |