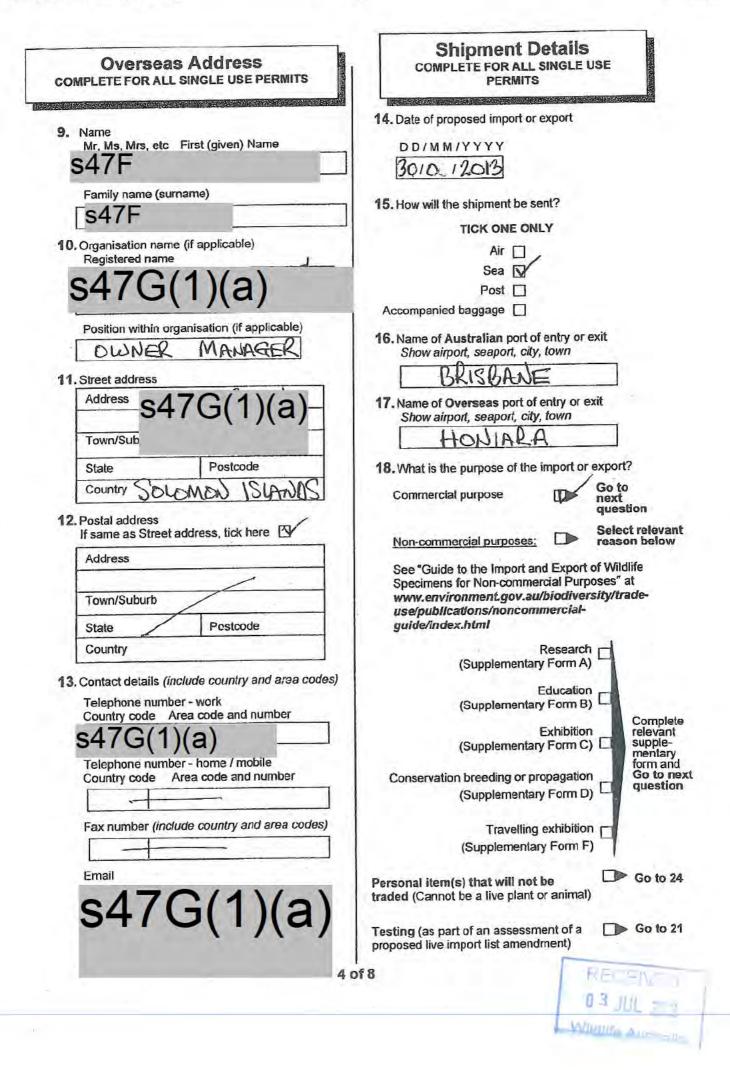

FOI 191001 Document 1

| C                                                                                                                                                                                                                                                                                                     |                                                       | vention on<br>Rnational trade in<br>Angered species of<br>Fauna and flora | Type of document<br>Export<br>Re-export<br>Import<br>Other |                           | Original -<br>1. Permit No. : 547G(1)<br>2. Valid Until : 19/1/20  |                              | ONLY<br>Page 1 of 3      |
|-------------------------------------------------------------------------------------------------------------------------------------------------------------------------------------------------------------------------------------------------------------------------------------------------------|-------------------------------------------------------|---------------------------------------------------------------------------|------------------------------------------------------------|---------------------------|--------------------------------------------------------------------|------------------------------|--------------------------|
| 3. Imp                                                                                                                                                                                                                                                                                                | orter (Name, Ad                                       | dress, and Country)                                                       |                                                            | 4. Exporter               | (Name, Address, and                                                | d Country)                   |                          |
| s47F                                                                                                                                                                                                                                                                                                  |                                                       |                                                                           | T/A SHELLMAC                                               | s47G(1)(a)                |                                                                    |                              |                          |
| UNIT 7                                                                                                                                                                                                                                                                                                | BUTORS<br>, 43 CORPERATION<br>I WEST HEADS NS<br>ALIA |                                                                           |                                                            | HONIARA<br>SOLOMON IS     | LANDS                                                              |                              |                          |
| - This                                                                                                                                                                                                                                                                                                | nditions<br>permit is not trans<br>live animals, this |                                                                           | only if the transport                                      | 6. Name, Ad               | dress and Country o                                                | -                            |                          |
| <ul> <li>If for live animals, this permit or certificate is valid only if the transport conditions comply with the IATA Live Animals Regulations; if for live plants, with the IATA Perishable Cargo Regulations</li> <li>For special conditions specific to this permit also refer below.</li> </ul> |                                                       |                                                                           | GPO Box 787<br>CANBERRA, A<br>AUSTRALIA                    | A CONTRACTOR OF THE OWNER | Australian Governm<br>Department of Sustai<br>Water, Population an | inability, Environment,      |                          |
| 5a. Purpose : T                                                                                                                                                                                                                                                                                       |                                                       |                                                                           |                                                            |                           |                                                                    |                              |                          |
|                                                                                                                                                                                                                                                                                                       | ientific & Commor<br>and Species of A                 |                                                                           | 9. Description                                             |                           |                                                                    | 10. Appendix No.<br>& Source | 11. Quantity and<br>Unit |
| 1 <b>A</b>                                                                                                                                                                                                                                                                                            | <i>Seriatopora hystrix</i><br>Needle Coral, Bush C    | oral                                                                      | Dead Coral                                                 |                           |                                                                    | II (W)                       | 250 NO.                  |
|                                                                                                                                                                                                                                                                                                       | 12. Country of Origin SB                              | n Permit No<br>EX2013/056                                                 | <b>Issue Date</b> 28/06/2013                               |                           |                                                                    |                              |                          |
|                                                                                                                                                                                                                                                                                                       |                                                       |                                                                           |                                                            |                           |                                                                    |                              |                          |
| 1B                                                                                                                                                                                                                                                                                                    | Heliopora coerulea                                    | 1                                                                         | Dead Coral                                                 |                           |                                                                    | II (W)                       | 300 NO.                  |
|                                                                                                                                                                                                                                                                                                       | 12. Country of Origi<br>SB                            | n Permit No<br>EX2013/056                                                 | <b>Issue Date</b> 28/06/2013                               |                           |                                                                    |                              |                          |
| 40                                                                                                                                                                                                                                                                                                    | Desillanara varrue                                    |                                                                           | Deed Corel                                                 |                           |                                                                    | 11.000                       | 50 NO                    |
| 1C                                                                                                                                                                                                                                                                                                    | Pocillopora verruce                                   |                                                                           | Dead Coral                                                 |                           |                                                                    | II (W)                       | 50 NO.                   |
|                                                                                                                                                                                                                                                                                                       | 12. Country of Origi<br>SB                            | n Permit No<br>EX2013/056                                                 | Issue Date<br>28/06/2013                                   |                           |                                                                    |                              |                          |
| 1D                                                                                                                                                                                                                                                                                                    | Pocillopora eydoux<br>Cauliflower Coral               | <i>ki</i>                                                                 | Dead Coral                                                 |                           |                                                                    | II (W)                       | 100 NO.                  |
|                                                                                                                                                                                                                                                                                                       | 12. Country of Origi<br>SB                            | n Permit No<br>EX2013/056                                                 | <b>Issue Date</b> 28/06/2013                               |                           |                                                                    |                              |                          |
|                                                                                                                                                                                                                                                                                                       |                                                       |                                                                           |                                                            |                           |                                                                    |                              |                          |
| 13. Au                                                                                                                                                                                                                                                                                                | thority for Perm                                      | it/Certificate                                                            |                                                            |                           |                                                                    |                              |                          |
| Issued                                                                                                                                                                                                                                                                                                | By s22                                                |                                                                           |                                                            |                           |                                                                    |                              |                          |
| Issue I                                                                                                                                                                                                                                                                                               | Date: 19/07/2013                                      |                                                                           |                                                            |                           |                                                                    |                              |                          |
|                                                                                                                                                                                                                                                                                                       | l under s303CG o<br>rvation Act 1999                  | f the Environment Protectic                                               | on and Biodiversity                                        |                           |                                                                    |                              |                          |
|                                                                                                                                                                                                                                                                                                       |                                                       |                                                                           |                                                            | Sig                       | nature                                                             | Official sea                 | al                       |
| 14. lm                                                                                                                                                                                                                                                                                                | port/Export Dec                                       | aration                                                                   |                                                            | 15. Impo                  | ort/Export Endorsem                                                | ent                          |                          |
| BLOCK                                                                                                                                                                                                                                                                                                 | QUANTITY                                              | Export Declaration Number:                                                |                                                            |                           |                                                                    |                              |                          |
| 1 A<br>1 B                                                                                                                                                                                                                                                                                            |                                                       |                                                                           |                                                            |                           |                                                                    |                              |                          |
| 1 C                                                                                                                                                                                                                                                                                                   |                                                       |                                                                           |                                                            |                           |                                                                    |                              |                          |
| 1 D                                                                                                                                                                                                                                                                                                   |                                                       | Port                                                                      | Date                                                       | -                         | Signature                                                          | Official Stamp and           | Title                    |