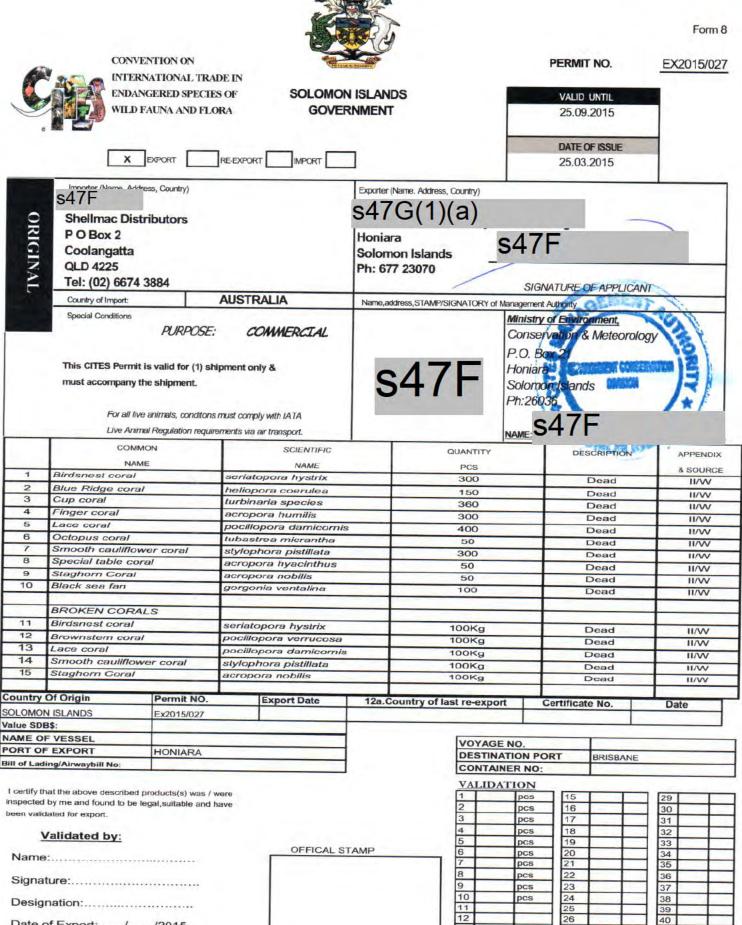

FOI 191001 Document 1

| C                                                                                                                                                                                                                                                                                                     |                                                       | vention on<br>Rnational trade in<br>Angered species of<br>Fauna and flora | Type of document<br>Export<br>Re-export<br>Import<br>Other |                           | Original -<br>1. Permit No. : 547G(1)<br>2. Valid Until : 19/1/20  |                              | ONLY<br>Page 1 of 3      |
|-------------------------------------------------------------------------------------------------------------------------------------------------------------------------------------------------------------------------------------------------------------------------------------------------------|-------------------------------------------------------|---------------------------------------------------------------------------|------------------------------------------------------------|---------------------------|--------------------------------------------------------------------|------------------------------|--------------------------|
| 3. Imp                                                                                                                                                                                                                                                                                                | orter (Name, Ad                                       | dress, and Country)                                                       |                                                            | 4. Exporter               | (Name, Address, and                                                | d Country)                   |                          |
| s47F                                                                                                                                                                                                                                                                                                  |                                                       |                                                                           | T/A SHELLMAC                                               | s47G(1)(a)                |                                                                    |                              |                          |
| UNIT 7                                                                                                                                                                                                                                                                                                | BUTORS<br>, 43 CORPERATION<br>I WEST HEADS NS<br>ALIA |                                                                           |                                                            | HONIARA<br>SOLOMON IS     | LANDS                                                              |                              |                          |
| - This                                                                                                                                                                                                                                                                                                | nditions<br>permit is not trans<br>live animals, this |                                                                           | only if the transport                                      | 6. Name, Ad               | dress and Country o                                                | -                            |                          |
| <ul> <li>If for live animals, this permit or certificate is valid only if the transport conditions comply with the IATA Live Animals Regulations; if for live plants, with the IATA Perishable Cargo Regulations</li> <li>For special conditions specific to this permit also refer below.</li> </ul> |                                                       |                                                                           | GPO Box 787<br>CANBERRA, A<br>AUSTRALIA                    | A CONTRACTOR OF THE OWNER | Australian Governm<br>Department of Sustai<br>Water, Population an | inability, Environment,      |                          |
| 5a. Purpose : T                                                                                                                                                                                                                                                                                       |                                                       |                                                                           |                                                            |                           |                                                                    |                              |                          |
|                                                                                                                                                                                                                                                                                                       | ientific & Commor<br>and Species of A                 |                                                                           | 9. Description                                             |                           |                                                                    | 10. Appendix No.<br>& Source | 11. Quantity and<br>Unit |
| 1 <b>A</b>                                                                                                                                                                                                                                                                                            | <i>Seriatopora hystrix</i><br>Needle Coral, Bush C    | oral                                                                      | Dead Coral                                                 |                           |                                                                    | II (W)                       | 250 NO.                  |
|                                                                                                                                                                                                                                                                                                       | 12. Country of Origin SB                              | n Permit No<br>EX2013/056                                                 | <b>Issue Date</b> 28/06/2013                               |                           |                                                                    |                              |                          |
|                                                                                                                                                                                                                                                                                                       |                                                       |                                                                           |                                                            |                           |                                                                    |                              |                          |
| 1B                                                                                                                                                                                                                                                                                                    | Heliopora coerulea                                    | 1                                                                         | Dead Coral                                                 |                           |                                                                    | II (W)                       | 300 NO.                  |
|                                                                                                                                                                                                                                                                                                       | 12. Country of Origi<br>SB                            | n Permit No<br>EX2013/056                                                 | <b>Issue Date</b> 28/06/2013                               |                           |                                                                    |                              |                          |
| 40                                                                                                                                                                                                                                                                                                    | Desillanara varrue                                    |                                                                           | Deed Corel                                                 |                           |                                                                    | 11.000                       | 50 NO                    |
| 1C                                                                                                                                                                                                                                                                                                    | Pocillopora verruce                                   |                                                                           | Dead Coral                                                 |                           |                                                                    | II (W)                       | 50 NO.                   |
|                                                                                                                                                                                                                                                                                                       | 12. Country of Origi<br>SB                            | n Permit No<br>EX2013/056                                                 | Issue Date<br>28/06/2013                                   |                           |                                                                    |                              |                          |
| 1D                                                                                                                                                                                                                                                                                                    | Pocillopora eydoux<br>Cauliflower Coral               | <i>ki</i>                                                                 | Dead Coral                                                 |                           |                                                                    | II (W)                       | 100 NO.                  |
|                                                                                                                                                                                                                                                                                                       | 12. Country of Origi<br>SB                            | n Permit No<br>EX2013/056                                                 | <b>Issue Date</b> 28/06/2013                               |                           |                                                                    |                              |                          |
|                                                                                                                                                                                                                                                                                                       |                                                       |                                                                           |                                                            |                           |                                                                    |                              |                          |
| 13. Au                                                                                                                                                                                                                                                                                                | thority for Perm                                      | it/Certificate                                                            |                                                            |                           |                                                                    |                              |                          |
| Issued                                                                                                                                                                                                                                                                                                | By s22                                                |                                                                           |                                                            |                           |                                                                    |                              |                          |
| Issue I                                                                                                                                                                                                                                                                                               | Date: 19/07/2013                                      |                                                                           |                                                            |                           |                                                                    |                              |                          |
|                                                                                                                                                                                                                                                                                                       | l under s303CG o<br>rvation Act 1999                  | f the Environment Protectic                                               | on and Biodiversity                                        |                           |                                                                    |                              |                          |
|                                                                                                                                                                                                                                                                                                       |                                                       |                                                                           |                                                            | Sig                       | nature                                                             | Official sea                 | al                       |
| 14. lm                                                                                                                                                                                                                                                                                                | port/Export Dec                                       | aration                                                                   |                                                            | 15. Impo                  | ort/Export Endorsem                                                | ent                          |                          |
| BLOCK                                                                                                                                                                                                                                                                                                 | QUANTITY                                              | Export Declaration Number:                                                |                                                            |                           |                                                                    |                              |                          |
| 1 A<br>1 B                                                                                                                                                                                                                                                                                            |                                                       |                                                                           |                                                            |                           |                                                                    |                              |                          |
| 1 C                                                                                                                                                                                                                                                                                                   |                                                       |                                                                           |                                                            |                           |                                                                    |                              |                          |
| 1 D                                                                                                                                                                                                                                                                                                   |                                                       | Port                                                                      | Date                                                       | -                         | Signature                                                          | Official Stamp and           | Title                    |

| C                                                   |                                                          | erna<br>Dang                | Tion on<br>Tional trade in<br>Ered species of                                                                       | Type of document<br>Export<br>Re-export<br>Import |                                                                           | Original<br>1. Permit No. : s47G(1<br>2. Valid Until : 19/1/20 |                              | ONLY                           |
|-----------------------------------------------------|----------------------------------------------------------|-----------------------------|---------------------------------------------------------------------------------------------------------------------|---------------------------------------------------|---------------------------------------------------------------------------|----------------------------------------------------------------|------------------------------|--------------------------------|
|                                                     | WIL                                                      | D FA                        | UNA AND FLORA                                                                                                       | Other                                             |                                                                           |                                                                |                              | Page 2 of 3                    |
| 3. Imp                                              | orter (Name, A                                           | ddres                       | s, and Country)                                                                                                     |                                                   | 4. Exporter                                                               | (Name, Address, and                                            | d Country)                   |                                |
| UNIT 7                                              | BUTORS<br>, 43 CORPERATIO<br>I WEST HEADS N<br>ALIA      |                             |                                                                                                                     | T/A SHELLMAC                                      | 647G(                                                                     |                                                                |                              |                                |
| - This<br>- If for<br>conditi<br>plants,<br>- For s | ons comply with<br>, with the IATA F<br>pecial condition | s perm<br>the IA<br>Perisha | ble<br>hit or certificate is valid<br>ATA Live Animals Regu<br>able Cargo Regulations<br>ific to this permit also r | llations; if for live                             | 6. Name, Ad<br>Wildlife Branch<br>GPO Box 787<br>CANBERRA, A<br>AUSTRALIA |                                                                | Australian Governn           | nent<br>nability, Environment, |
| 5a. Pu                                              | irpose : ⊺                                               |                             |                                                                                                                     |                                                   |                                                                           |                                                                |                              |                                |
|                                                     | ientific & Comme<br>and Species of                       |                             |                                                                                                                     | 9. Description                                    |                                                                           |                                                                | 10. Appendix No.<br>& Source | 11. Quantity and<br>Unit       |
| 2A                                                  | Turbinaria                                               |                             |                                                                                                                     | Dead Coral                                        |                                                                           |                                                                | II (W)                       | 450 NO.                        |
|                                                     | 12. Country of Ori<br>SB                                 | gin                         | Permit No<br>EX2013/056                                                                                             | <b>Issue Date</b> 28/06/2013                      |                                                                           |                                                                |                              |                                |
|                                                     |                                                          |                             |                                                                                                                     |                                                   |                                                                           |                                                                |                              |                                |
| 2B                                                  | Acropora humilis<br>acropora coral                       |                             |                                                                                                                     | Dead Coral                                        |                                                                           |                                                                | II (W)                       | 150 NO.                        |
|                                                     | 12. Country of Ori<br>SB                                 | gin                         | Permit No<br>EX2013/056                                                                                             | Issue Date<br>28/06/2013                          |                                                                           |                                                                |                              |                                |
| 2C                                                  | Stylophora pistill<br>Pink Stylophora, Cu                |                             | at's Paw, Hood Coral                                                                                                | Dead Coral                                        |                                                                           |                                                                | II (W)                       | 150 NO.                        |
|                                                     | 12. Country of Ori<br>SB                                 | gin                         | Permit No<br>EX2013/056                                                                                             | <b>Issue Date</b><br>28/06/2013                   |                                                                           |                                                                |                              |                                |
| 2D                                                  | Acropora hyacina                                         | thus                        |                                                                                                                     | Dead Coral                                        |                                                                           |                                                                | II (W)                       | 50 NO.                         |
|                                                     | 12. Country of Ori<br>SB                                 | gin                         | <b>Permit No</b><br>EX2013/056                                                                                      | <b>Issue Date</b> 28/06/2013                      |                                                                           |                                                                |                              |                                |
|                                                     |                                                          |                             |                                                                                                                     |                                                   |                                                                           |                                                                |                              |                                |
| 13. Au                                              | thority for Per                                          | mit/Ce                      | ertificate                                                                                                          |                                                   |                                                                           |                                                                |                              |                                |
| Issued                                              | l By: s22                                                |                             |                                                                                                                     |                                                   |                                                                           |                                                                |                              |                                |
| Issue I                                             | Date: 19/07/201                                          | 3                           |                                                                                                                     |                                                   |                                                                           |                                                                |                              |                                |
|                                                     | under s303CG                                             |                             | Environment Protectio                                                                                               | n and Biodiversity                                |                                                                           |                                                                |                              |                                |
|                                                     |                                                          |                             |                                                                                                                     |                                                   | Sig                                                                       | gnature                                                        | Official sea                 | ı                              |
| 14. Im                                              | port/Export De                                           | clarat                      | ion                                                                                                                 |                                                   | 15. Impo                                                                  | ort/Export Endorsem                                            | ent                          |                                |
| BLOCK                                               | QUANTITY                                                 | Expo                        | ort Declaration Number:                                                                                             |                                                   |                                                                           |                                                                |                              |                                |
| 2 A<br>2 B                                          |                                                          | _                           |                                                                                                                     |                                                   |                                                                           |                                                                |                              |                                |
| 2 B<br>2 C                                          |                                                          | -                           |                                                                                                                     |                                                   |                                                                           |                                                                |                              |                                |
| 2 D                                                 | 1                                                        | 1                           |                                                                                                                     |                                                   | _                                                                         | Olamat                                                         | 0/                           | <u></u>                        |
|                                                     | 1                                                        |                             | Port                                                                                                                | Date                                              |                                                                           | Signature                                                      | Official Stamp and           | i iue                          |

|                |                                     | ivention on<br>Rnational trade in                           | Type of document          |                          | -                                                    | Single Use           | ONLY                           |
|----------------|-------------------------------------|-------------------------------------------------------------|---------------------------|--------------------------|------------------------------------------------------|----------------------|--------------------------------|
| S              | END                                 | ANGERED SPECIES OF                                          | Re-export                 |                          | 1. Permit No. : s47G(1)<br>2. Valid Until : 19/1/201 |                      |                                |
|                | WILI                                | d fauna and flora                                           | Other                     |                          |                                                      |                      | Page 3 of 3                    |
| 3. Imp         | orter (Name, Ac                     | Idress, and Country)                                        |                           | 4. Exporter              | (Name, Address, and                                  | l Country)           |                                |
| s47F           | DUTODO                              |                                                             | T/A SHELLMAC              | s47G(                    | 1)(a)                                                |                      |                                |
| UNIT 7,        | BUTORS<br>43 CORPERATIC             |                                                             |                           | HONIARA                  |                                                      |                      |                                |
| SOUTH<br>AUSTR | WEST HEADS N                        | SW 2486                                                     |                           | SOLOMON IS               | LANDS                                                |                      |                                |
|                |                                     |                                                             |                           |                          |                                                      |                      |                                |
|                | ditions                             |                                                             |                           | 6. Name, Ad              | Idress and Country c                                 | of Issuing Authori   | ty                             |
|                | permit is not tran                  | sferable<br>permit or certificate is valid                  | only if the transport     | Wildlife Branch          |                                                      |                      |                                |
| conditi        | ons comply with                     | the IATA Live Animals Regu                                  | ulations; if for live     | GPO Box 787              |                                                      | Australian Governn   | nent<br>nability, Environment, |
|                |                                     | erishable Cargo Regulations<br>specific to this permit also |                           | CANBERRA, A<br>AUSTRALIA | ACT 2601                                             | Water, Population an |                                |
| 5a. Pu         | rpose : ⊺                           |                                                             |                           |                          |                                                      |                      |                                |
|                | ientific & Commo                    |                                                             | 9. Description            | 4                        |                                                      | 10. Appendix No.     | 11. Quantity and               |
| (Genus         | and Species of A                    | nimal or Plant)                                             |                           |                          |                                                      | & Source             | Unit                           |
| 3A             | Acropora nobilis<br>coral           |                                                             | Dead Coral                |                          |                                                      | II (W)               | 50 NO.                         |
|                | 12. Country of Orig<br>SB           | in Permit No<br>EX2013/056                                  | Issue Date 28/06/2013     |                          |                                                      |                      |                                |
|                |                                     |                                                             |                           |                          |                                                      |                      |                                |
|                |                                     |                                                             |                           |                          |                                                      |                      |                                |
|                |                                     |                                                             |                           |                          |                                                      |                      |                                |
| Specia         | al Conditions                       |                                                             |                           |                          |                                                      |                      |                                |
| -1             |                                     |                                                             |                           |                          |                                                      |                      |                                |
| The pe         | rmit holder must                    | complete and return the pir                                 | nk copy of this permit to | o the Issuing A          | Authority within two we                              | eks of the consign   | ment occurring.                |
|                |                                     |                                                             |                           |                          |                                                      |                      |                                |
|                |                                     |                                                             |                           |                          |                                                      |                      |                                |
|                |                                     |                                                             |                           |                          |                                                      |                      |                                |
|                |                                     |                                                             |                           |                          |                                                      |                      |                                |
|                |                                     |                                                             |                           |                          |                                                      |                      |                                |
|                |                                     |                                                             |                           |                          |                                                      |                      |                                |
|                |                                     |                                                             |                           |                          |                                                      |                      |                                |
|                |                                     |                                                             |                           |                          |                                                      |                      |                                |
|                |                                     |                                                             |                           |                          |                                                      |                      |                                |
|                |                                     |                                                             |                           |                          |                                                      |                      |                                |
|                |                                     |                                                             |                           |                          |                                                      |                      |                                |
|                |                                     |                                                             |                           |                          |                                                      |                      |                                |
| 13. Au         | thority for Pern                    | nit/Certificate                                             |                           |                          |                                                      |                      |                                |
| Issued         | By: s22                             |                                                             |                           |                          |                                                      |                      |                                |
| Issue [        | Date: 19/07/2013                    | 3                                                           |                           |                          |                                                      |                      |                                |
|                | under s303CG or<br>rvation Act 1999 | of the Environment Protectic                                | on and Biodiversity       |                          |                                                      |                      |                                |
| 0011301        |                                     |                                                             |                           |                          |                                                      |                      |                                |
|                |                                     |                                                             |                           | Sig                      | gnature                                              | Official sea         | 1                              |
|                | port/Export Dec                     | laration                                                    |                           | 15. Impo                 | ort/Export Endorsem                                  | ent                  |                                |
| BLOCK          | QUANTITY                            | Export Declaration Number:                                  |                           |                          |                                                      |                      |                                |
| 3 A<br>3 B     |                                     |                                                             |                           |                          |                                                      |                      |                                |
| 3 D<br>3 C     |                                     |                                                             |                           |                          |                                                      |                      |                                |
| 3 D            |                                     |                                                             |                           | _                        | Simulation                                           | 0#:-:-! 0/           | <b>T</b> itle                  |
|                | ı                                   | Port                                                        | Date                      |                          | Signature                                            | Official Stamp and   | ITIË                           |